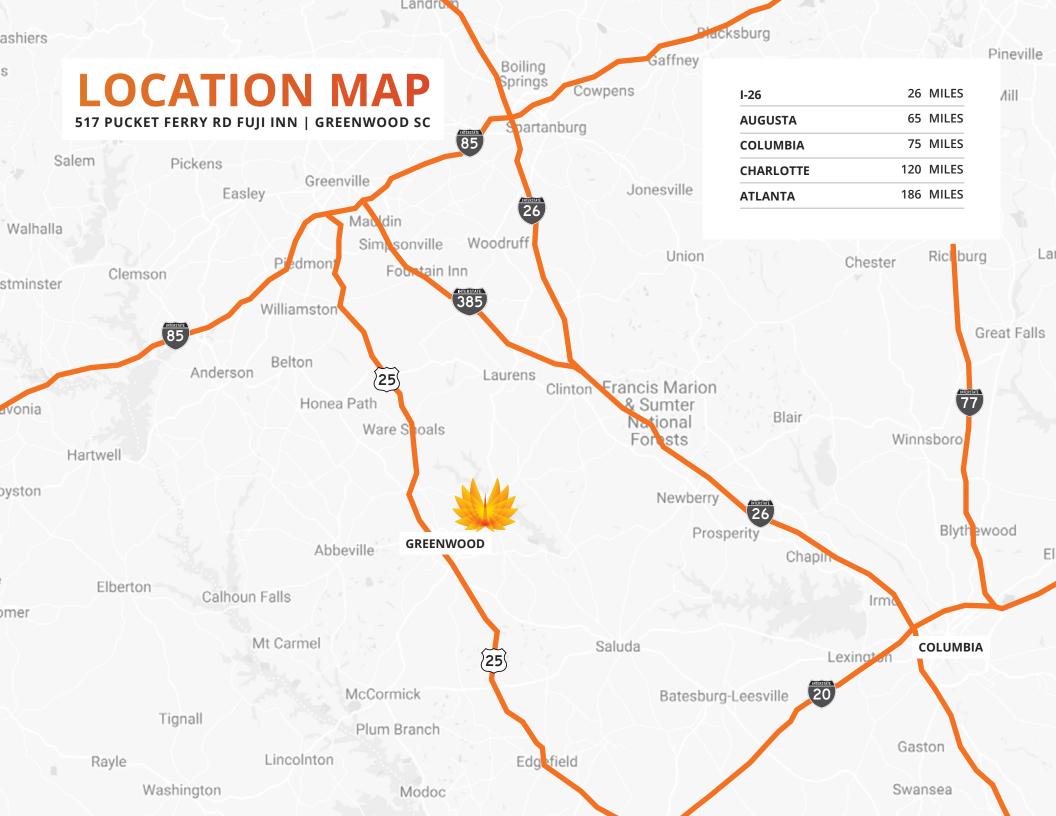

517 PUCKETT FERRY RD FUJI INN

KURT JENSEN 262-308-0008 | KURT@PHOENIXINVESTORS.COM

FOR LEASE 12,000 SF 517 PUCKETT FERRY RD FUJI INN GREENWOOD, SC