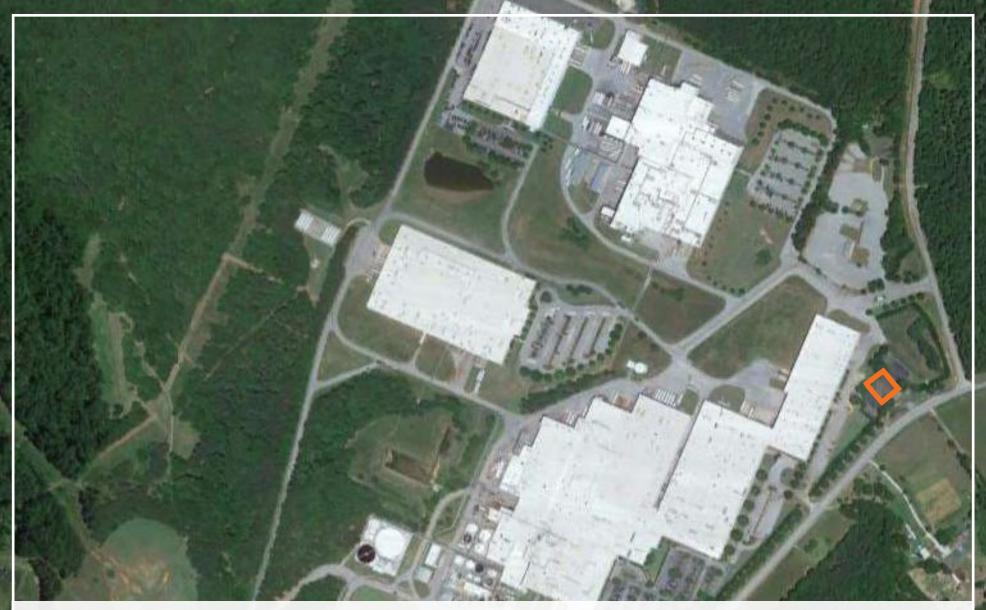

## **PROPERTY DETAILS**

517 PUCKETT FERRY RD FUJI INN | GREENWOOD, SC

| AVAILABLE SPACE | 12,000 SF                        |
|-----------------|----------------------------------|
| YEAR BUILT      | 1988                             |
| PARKING         | 35 Paved & Marked Parking Spaces |
| LAND AREA       | 6.38 Acres                       |
| PARCEL ID       | 6888-018-005                     |