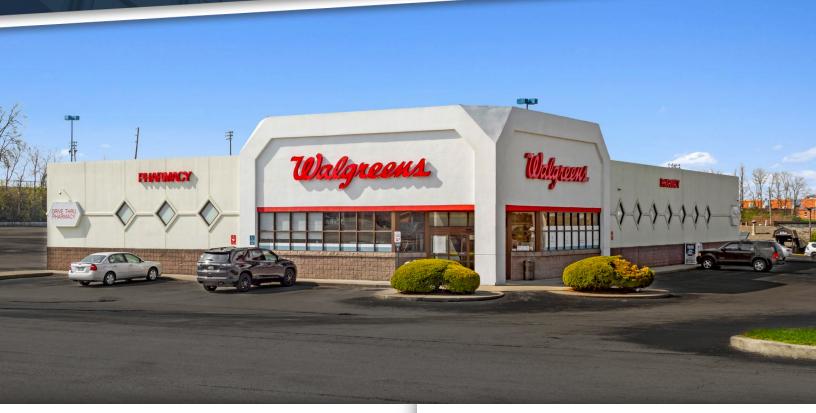

# WALGREENS - MAYSVILLE KY PROPERTY **PHOTOS**

#### PROPERTY HIGHLIGHTS:

- ±11,000 SF single-tenant Walgreens investment property located in Maysville, KY
- After Walgreens' \$4.4 billion acquisition of Rite Aid in 2018, Walgreens identified this former Rite Aid as a store they wanted to transfer to Walgreens
- Walgreens recently extended their term through 10/31/2032 with a 5% rent increase scheduled for November 2027
- The property is located less than 2 miles from the Meadowview Regional Medical Hospital, a 100- bed accredited hospital. It has been named one of the '100 Top Hospitals' 5 times by Reuters
- The next closest CVS Pharmacy is 40 miles away and the next closest Rite Aid is over 55 miles away. Additionally, this is the only Walgreens location within 30 miles
- The offering contains additional income outside of the Walgreens annual rent, which includes close to \$10,000 annually in the form of a license agreement for extra storage space which is critical to Walgreens' day-today operations.
- Asking Price: \$2,350,000 (7.50% Cap)