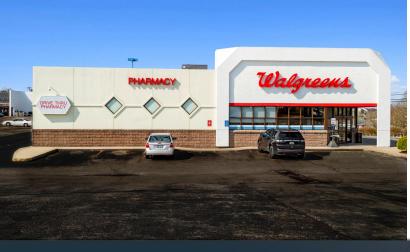

# WALGREENS - MAYSVILLE KY PROPERTY **PHOTOS**

#### PROPERTY HIGHLIGHTS:

- ±11,000 SF single-tenant Walgreens investment property located in Maysville, KY
- After Walgreens' \$4.4 billion acquisition of Rite Aid in 2018, Walgreens identified this former Rite Aid as a store they wanted to transfer to Walgreens
- Walgreens recently extended their term through 10/31/2032 with a 5% rent increase scheduled for November 2027
- The property is located less than 2 miles from the Meadowview Regional Medical Hospital, a 100- bed accredited hospital. It has been named one of the '100 Top Hospitals' 5 times by Reuters
- The next closest CVS Pharmacy is 40 miles away and the next closest Rite Aid is over 55 miles away. Additionally, this is the only Walgreens location within 30 miles
- The offering contains additional income outside of the Walgreens annual rent, which includes close to \$10,000 annually in the form of a license agreement for extra storage space which is critical to Walgreens' day-today operations.
- Asking Price: \$2,350,000 (7.50% Cap)