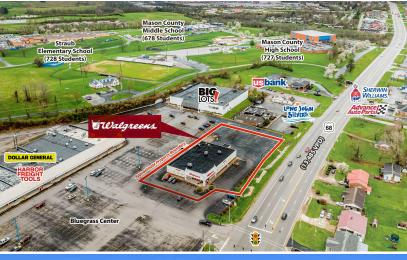

## 1160 US 68 HWY

## MAYSVILLE, KY 41056

#### PROPERTY HIGHLIGHTS:

- ±11,000 SF single-tenant Walgreens investment property located in Maysville, KY
- After Walgreens' \$4.4 billion acquisition of Rite Aid in 2018, Walgreens identified this former Rite Aid as a store they wanted to transfer to Walgreens
- Walgreens recently extended their term through 10/31/2032 with a 5% rent increase scheduled for November 2027
- The property is located less than 2 miles from the Meadowview Regional Medical Hospital, a 100- bed accredited hospital. It has been named one of the '100 Top Hospitals' 5 times by Reuters
- The next closest CVS Pharmacy is 40 miles away and the next closest Rite Aid is over 55 miles away. Additionally, this is the only Walgreens location within 30 miles
- The offering contains additional income outside of the Walgreens annual rent, which includes close to \$10,000 annually in the form of a license agreement for extra storage space which is critical to Walgreens' day-today operations.
- Asking Price: \$2,350,000 (7.50% Cap)