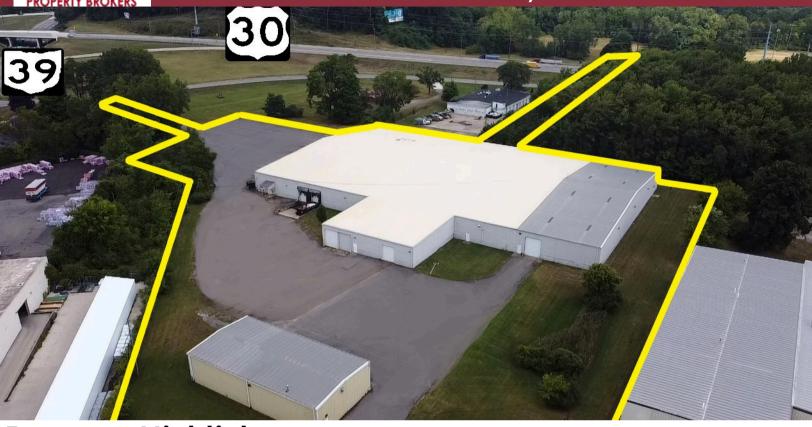

455 W. LONGVIEW AVENUE MANSFIELD, OHIO 44903

## **Property Highlights:**

**Sale Price:** \$2,950,000

Lease Rate: \$4.25 NNN SF

Square Feet: 66,200 SF

Outbuilding: 3,200 SF

Docks: 2 Ext.; 2 Int. - 14' x 12'

**Drive-In Doors:** 4; 10' x 12'/14' x 12'/ 8' x 8'

- ✓ Zoning: I-1; Light Industrial
- 3,200 SF Stand Alone Truck Garage

# 455 W. LONGVIEW AVENUE MANSFIELD, OHIO 44903

Land: 5.57 Acres

**Office SF:** 5,400 SF

Construction: Metal

**Docks:** 2 Exterior; 2 Interior – 14' x 12'

**Drive-In Doors:** 4;  $10' \times 12' / 14' \times 12' / 8' \times 8'$ 