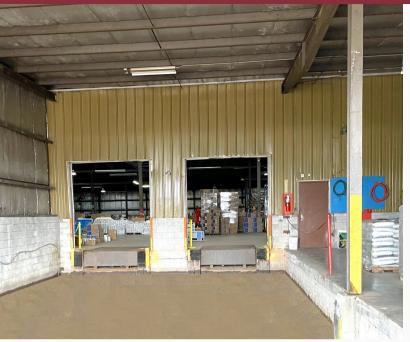

## **Property Highlights:**

**Sale Price:** \$2,950,000

Lease Rate: \$4.25 NNN SF

Square Feet: 66,200 SF

Outbuilding: 3,200 SF

Docks: 2 Ext.; 2 Int. - 14' x 12'

**Drive-In Doors:** 4; 10' x 12'/14' x 12'/ 8' x 8'

# 455 W. LONGVIEW AVENUE MANSFIELD, OHIO 44903

Land: 5.57 Acres

**Office SF:** 5,400 SF

Construction: Metal

**Docks:** 2 Exterior; 2 Interior – 14' x 12'

**Drive-In Doors:** 4;  $10' \times 12' / 14' \times 12' / 8' \times 8'$ 