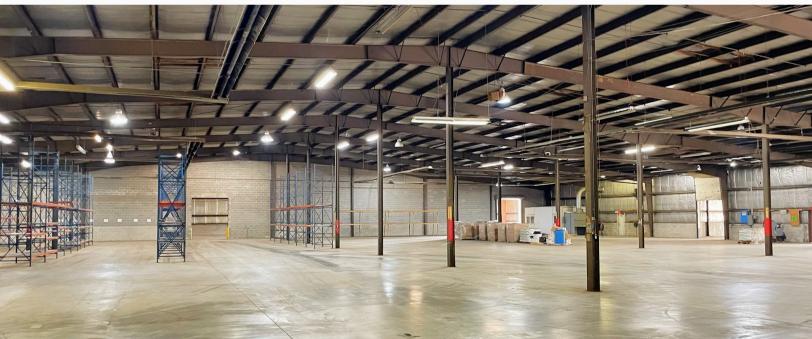

## **Property Highlights:**

**Sale Price:** \$2,950,000

Lease Rate: \$4.25 NNN SF

Square Feet: 66,200 SF

Outbuilding: 3,200 SF

Docks: 2 Ext.; 2 Int. - 14' x 12'

**Drive-In Doors:** 4; 10' x 12'/14' x 12'/ 8' x 8'

# 455 W. LONGVIEW AVENUE MANSFIELD, OHIO 44903

Land: 5.57 Acres

**Office SF:** 5,400 SF

Construction: Metal

**Docks:** 2 Exterior; 2 Interior – 14' x 12'

**Drive-In Doors:** 4;  $10' \times 12' / 14' \times 12' / 8' \times 8'$ 

Restrooms: 3

Clear Height: 17'

Lighting: T-8 & LED

Power: 600 Amps; 280 Volt; III Phase

Column Spacing: 50' x 25'

Year Built: 1974

**Utilities:** City Water

**HVAC Plant:** Forced Air Gas