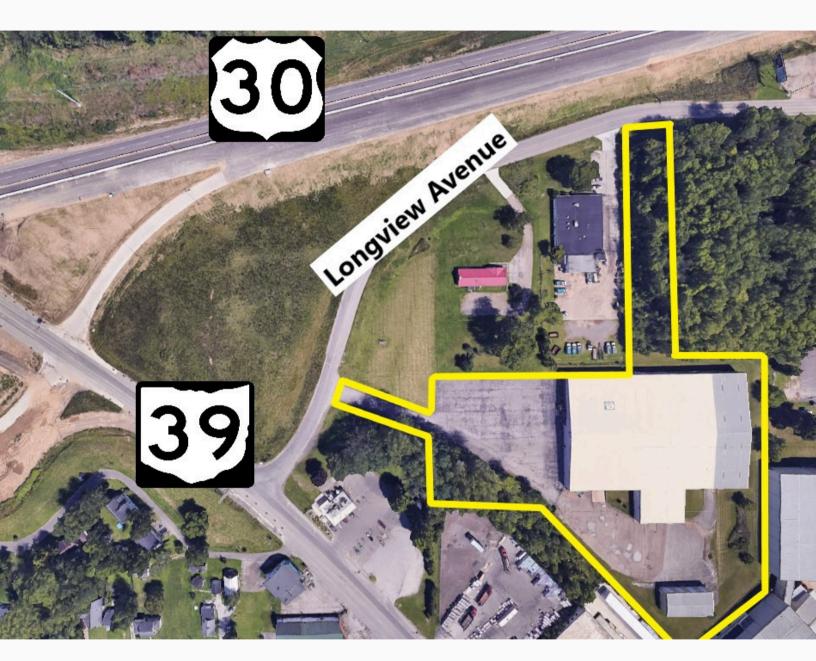

455 W. LONGVIEW AVENUE MANSFIELD, OHIO 44903

# 455 W. LONGVIEW AVENUE MANSFIELD, OHIO 44903

Land: 5.57 Acres

**Office SF:** 5,400 SF

Construction: Metal

**Docks:** 2 Exterior; 2 Interior – 14' x 12'

**Drive-In Doors:** 4;  $10' \times 12' / 14' \times 12' / 8' \times 8'$ 