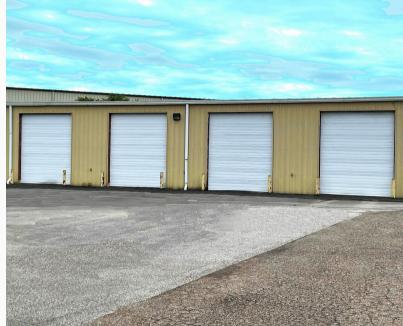

## **Property Highlights:**

**Sale Price:** \$2,950,000

Lease Rate: \$4.25 NNN SF

Square Feet: 66,200 SF

Outbuilding: 3,200 SF

Docks: 2 Ext.; 2 Int. - 14' x 12'

**Drive-In Doors:** 4; 10' x 12'/14' x 12'/ 8' x 8'

- ✓ Zoning: I-1; Light Industrial
- 3,200 SF Stand Alone Truck Garage

# 455 W. LONGVIEW AVENUE MANSFIELD, OHIO 44903

Land: 5.57 Acres

**Office SF:** 5,400 SF

Construction: Metal

**Docks:** 2 Exterior; 2 Interior – 14' x 12'

**Drive-In Doors:** 4;  $10' \times 12' / 14' \times 12' / 8' \times 8'$ 