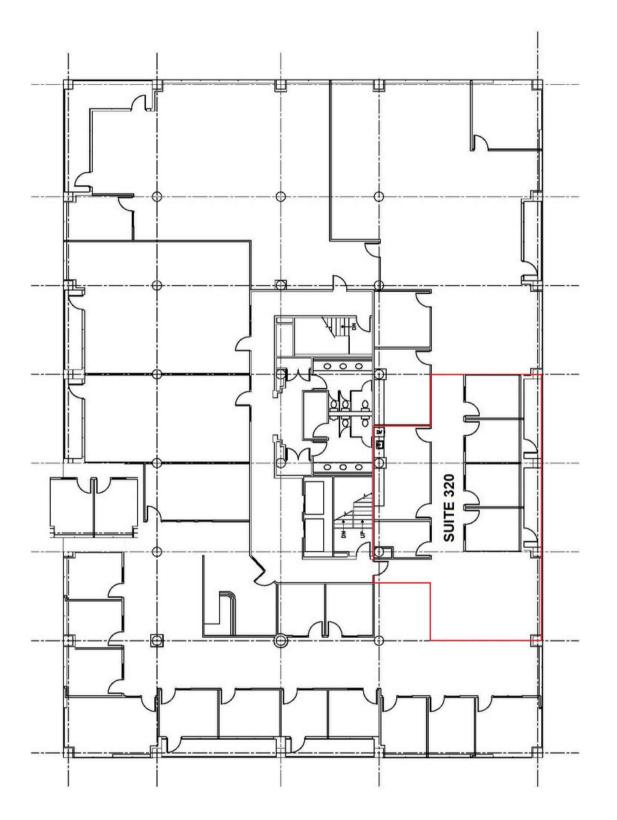

## OFFICE SPACE AVAILABLE

SUITE 205 - 650 SQ FT AVAILABLE SUITE 230 - 2,850 SQ FT AVAILABLE AUG 1, 2025 SUITE 320 - 1,936 SQ FT AVAILABLE JAN 1, 2025

EXCELLENT EASTLAKE CORRIDOR LOCATION OVERLOOKING LAKE UNION. STEPS FROM PUBLIC KAYAK ACCESS AT E ALLISON ST, A CITY OF SEATTLE DESIGNATED SHORELINE STREET END LOCATION. EASY WALK TO STARBUCKS, LITTLE WATER CANTINA, PECADO BUENO, LE FOURNIL FRENCH BAKERY & CATERING, SUSHI KAPPO TAMURA, OTTER BAR & BURGER, JOHNNY MO'S PIZZERIA AND SON OF A BUTCHER.