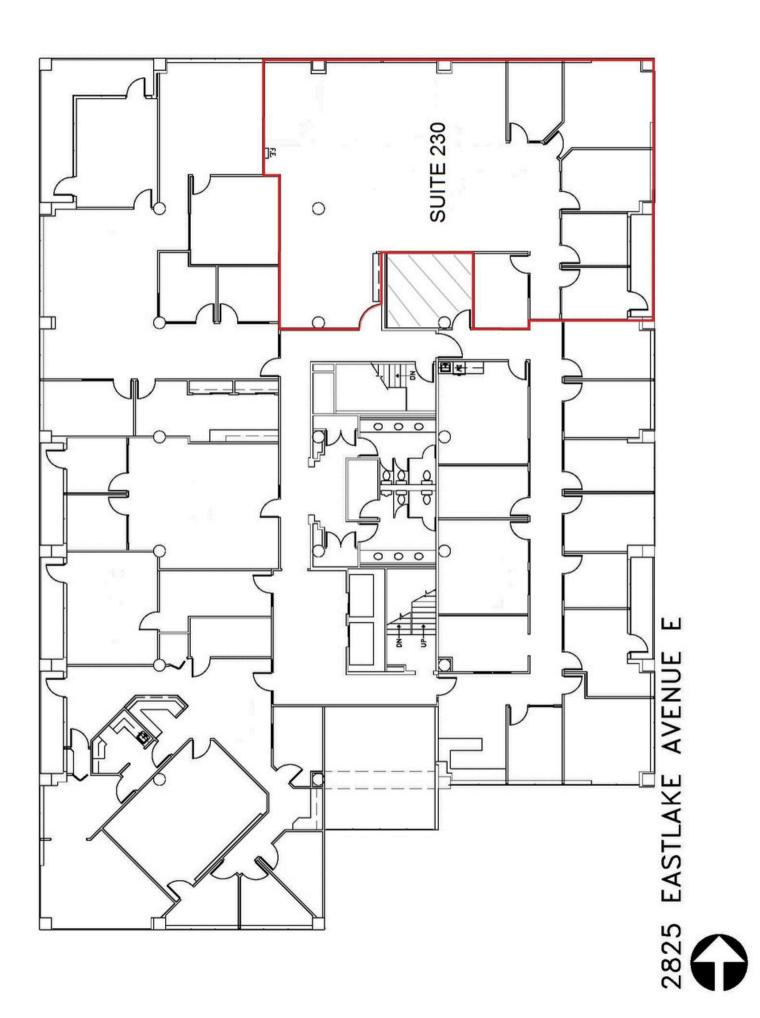

## OFFICE SPACE AVAILABLE

SUITE 205 - 650 SQ FT AVAILABLE SUITE 230 - 2,850 SQ FT AVAILABLE AUG 1, 2025 SUITE 320 - 1,936 SQ FT AVAILABLE JAN 1, 2025

EXCELLENT EASTLAKE CORRIDOR LOCATION OVERLOOKING LAKE UNION. STEPS FROM PUBLIC KAYAK ACCESS AT E ALLISON ST, A CITY OF SEATTLE DESIGNATED SHORELINE STREET END LOCATION. EASY WALK TO STARBUCKS, LITTLE WATER CANTINA, PECADO BUENO, LE FOURNIL FRENCH BAKERY & CATERING, SUSHI KAPPO TAMURA, OTTER BAR & BURGER, JOHNNY MO'S PIZZERIA AND SON OF A BUTCHER.