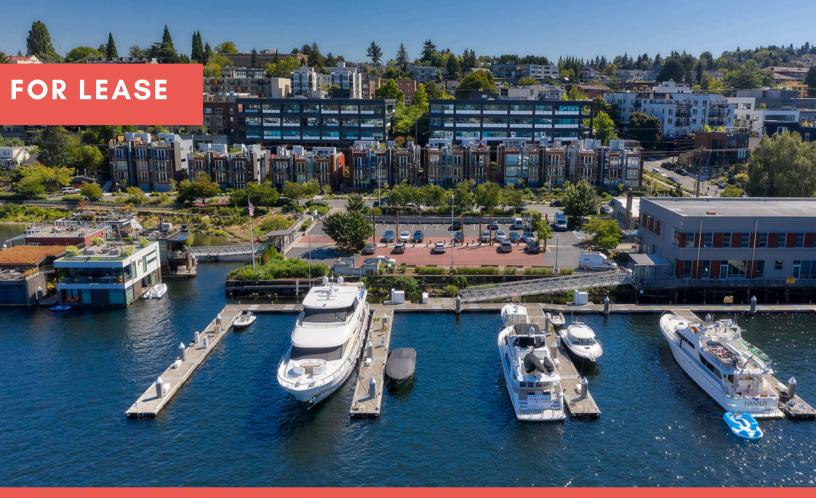

## 2825 EASTLAKE

2825 EASTLAKE AVE E, SEATTLE, WA 98102

## OFFICE SPACE AVAILABLE

SUITE 205 - 650 SQ FT AVAILABLE SUITE 230 - 2,850 SQ FT AVAILABLE AUG 1, 2025 SUITE 320 - 1,936 SQ FT AVAILABLE JAN 1, 2025

EXCELLENT EASTLAKE CORRIDOR LOCATION OVERLOOKING LAKE UNION. STEPS FROM PUBLIC KAYAK ACCESS AT E ALLISON ST, A CITY OF SEATTLE DESIGNATED SHORELINE STREET END LOCATION. EASY WALK TO STARBUCKS, LITTLE WATER CANTINA, PECADO BUENO, LE FOURNIL FRENCH BAKERY & CATERING, SUSHI KAPPO TAMURA, OTTER BAR & BURGER, JOHNNY MO'S PIZZERIA AND SON OF A BUTCHER.

- SWEEPING LAKE UNION VIEWS
- STEPS FROM PUBLIC KAYAK ACCESS POINT
- BIKE STORAGE
- SHOWER FACILITIES
- AMPLE ONSITE PARKING
- NEAR MULTIPLE I-5 ACCESS POINTS

2825 EASTLAKE AVENUE E