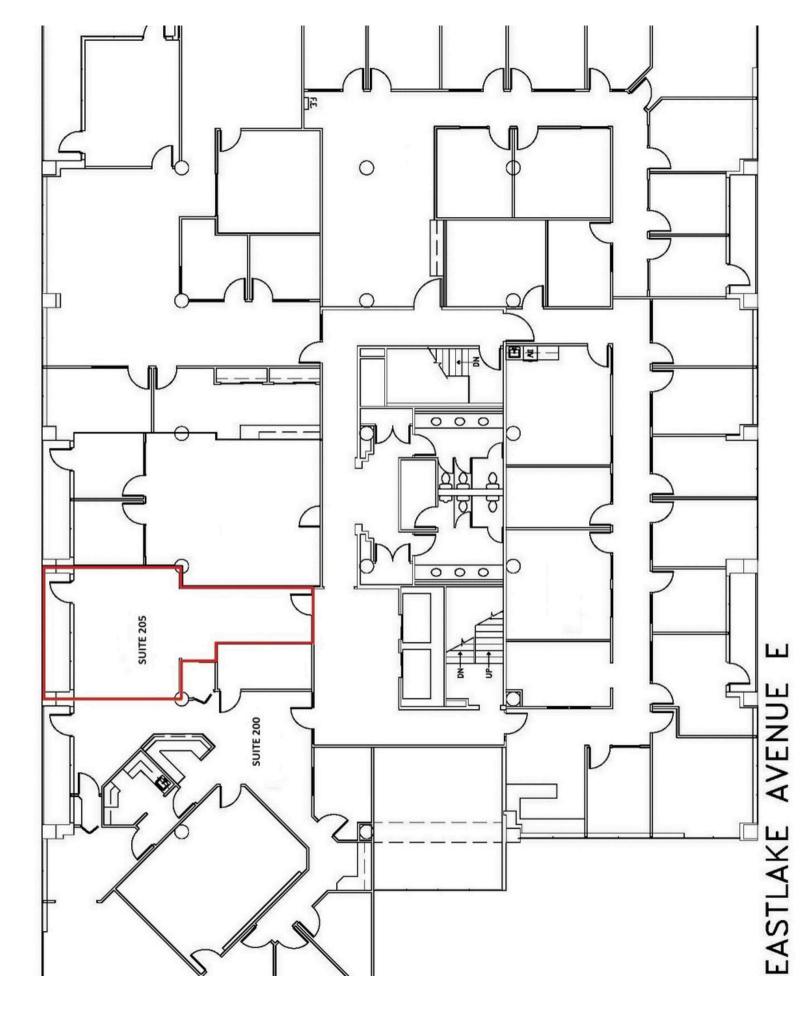

## OFFICE SPACE AVAILABLE

SUITE 205 - 650 SQ FT AVAILABLE SUITE 230 - 2,850 SQ FT AVAILABLE AUG 1, 2025 SUITE 320 - 1,936 SQ FT AVAILABLE JAN 1, 2025

EXCELLENT EASTLAKE CORRIDOR LOCATION OVERLOOKING LAKE UNION. STEPS FROM PUBLIC KAYAK ACCESS AT E ALLISON ST, A CITY OF SEATTLE DESIGNATED SHORELINE STREET END LOCATION. EASY WALK TO STARBUCKS, LITTLE WATER CANTINA, PECADO BUENO, LE FOURNIL FRENCH BAKERY & CATERING, SUSHI KAPPO TAMURA, OTTER BAR & BURGER, JOHNNY MO'S PIZZERIA AND SON OF A BUTCHER.