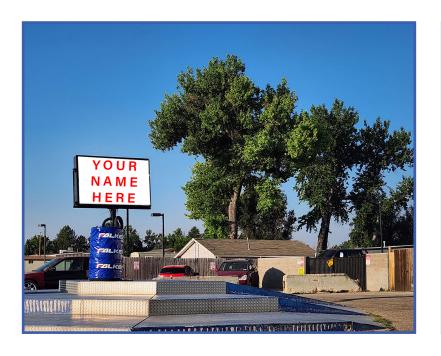

## **AMENITIES**

- High Visibility from Highway 287
- Monument Sign
- 3 Phase Power
- Dock High Loading
- Zoning B Developing Business Loveland