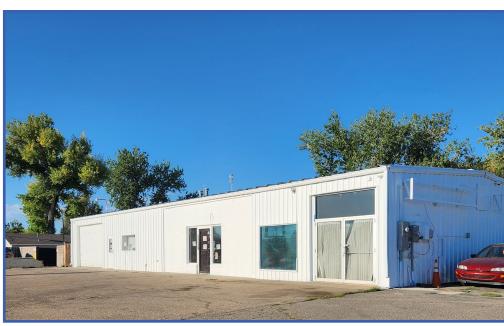

# AUTOMOTIVE/RETAIL SHOP FOR SALE OR LEASE

#### 3507 N GARFIELD AVENUE, LOVELAND, CO 80538

With immediate access to Hwy. 287 this property is well located near Orchards Shopping Center, a neighborhood retail center anchored by King Soopers.

#### **AVAILABLE SIZE**

8,244 SF - Various Buildings

### **SALES PRICE**

\$1,800,000

### **LEASE RATE**

\$17.00/SF + \$4.00/SF NNN

### **ZONING**

B - Developing Business











# **WAREHOUSE PHOTOS**





## **AMENITIES**

- High Visibility from Highway 287
- Monument Sign
- 3 Phase Power
- Dock High Loading
- Zoning B Developing Business Loveland





#### PLEASE CONTACT:

#### **JULIUS TABERT**

First Vice President +970 372 3852 julius.tabert@cbre.com

www.cbre.com/colorado



2024 CBRE, Inc. All rights reserved. This information has been obtained from sources believed reliable, but has not been verified for accuracy or completeness. You should conduct a careful, independent investigation of the property and verify all information. Any reliance on this information is solely at your own risk. CBRE and the CBRE logo are service marks of CBRE, Inc. All other marks displayed on this document are the property of their respective owners, and the use of such logos does not imply any affiliation with or endorsement of CBRE. Photos herein are the property of their respective owners. Use of these images without the express written consent o