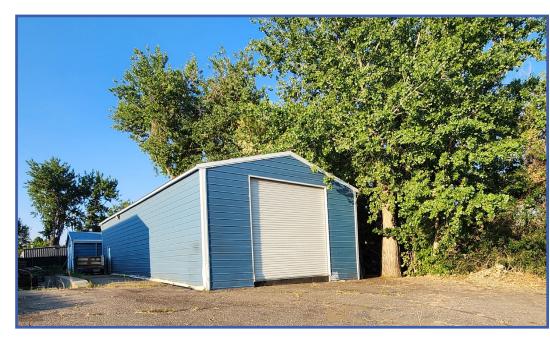

# AUTOMOTIVE/RETAIL SHOP FOR SALE OR LEASE

#### 3507 N GARFIELD AVENUE, LOVELAND, CO 80538

With immediate access to Hwy. 287 this property is well located near Orchards Shopping Center, a neighborhood retail center anchored by King Soopers.

#### **AVAILABLE SIZE**

8,244 SF - Various Buildings

### **SALES PRICE**

\$1,800,000

### **LEASE RATE**

\$17.00/SF + \$4.00/SF NNN

### **ZONING**

B - Developing Business











# **WAREHOUSE PHOTOS**





## **AMENITIES**

- High Visibility from Highway 287
- Monument Sign
- 3 Phase Power
- Dock High Loading
- Zoning B Developing Business Loveland





#### PLEASE CONTACT:

#### **JULIUS TABERT**

First Vice President +970 372 3852 julius.tabert@cbre.com

www.cbre.com/colorado



2024 CBRE, Inc. All rights reserved. This information has been obtained from sources believed reliable, but has not been verified for accuracy or completeness. You should conduct a careful, independent investigation of the property and verify all information. Any reliance on this information is solely at your own risk. CBRE and the CBRE logo are service marks of CBRE, Inc. All other marks displayed on this document are the property of their respective owners, and the use of such logos