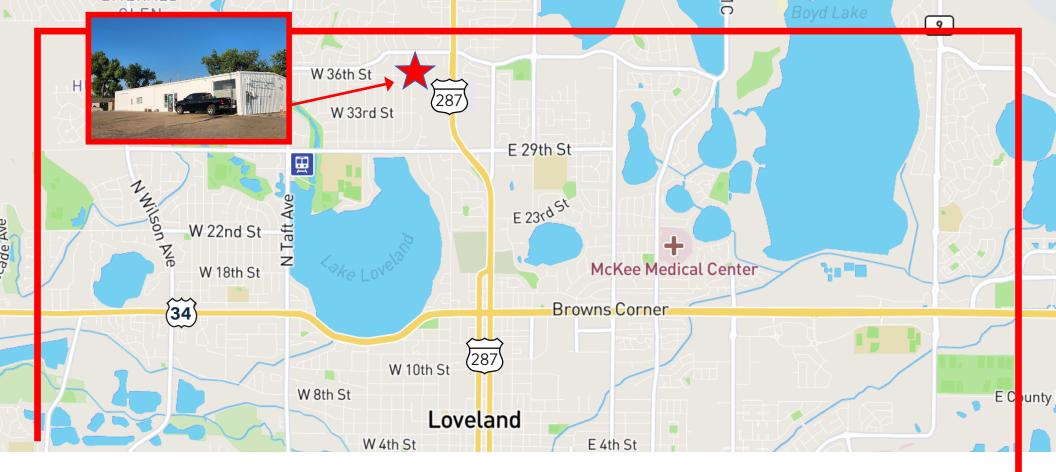

#### 3507 N GARFIELD AVENUE, LOVELAND, CO 80538

With immediate access to Hwy. 287 this property is well located near Orchards Shopping Center, a neighborhood retail center anchored by King Soopers.

## **AMENITIES**

- High Visibility from Highway 287
- Monument Sign
- 3 Phase Power
- Dock High Loading
- Zoning B Developing Business Loveland