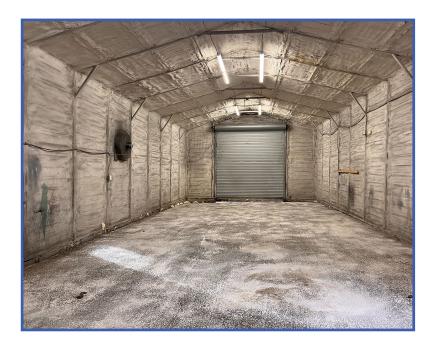

# AUTOMOTIVE/RETAIL SHOP FOR SALE OR LEASE

#### 3507 N GARFIELD AVENUE, LOVELAND, CO 80538

With immediate access to Hwy. 287 this property is well located near Orchards Shopping Center, a neighborhood retail center anchored by King Soopers.

#### **AVAILABLE SIZE**

8,244 SF - Various Buildings

### **SALES PRICE**

\$1,800,000

### **LEASE RATE**

\$17.00/SF + \$4.00/SF NNN

### **ZONING**

B - Developing Business











# **WAREHOUSE PHOTOS**





## **AMENITIES**

- High Visibility from Highway 287
- Monument Sign
- 3 Phase Power
- Dock High Loading
- Zoning B Developing Business Loveland





#### PLEASE CONTACT:

#### **JULIUS TABERT**

First Vice President +970 372 3852 julius.tabert@cbre.com

www.cbre.com/colorado



2024 CBRE, Inc. All rights reserved. This information has been obtained from sources believed reliable, but has not been verified for accuracy or completeness. You should conduct a careful, independent investigation of the property and verify all information. Any reliance on this information is solely at your own risk. CBRE and the CBRE logo are service marks of CBRE, Inc. All other marks displayed on this document are the property of their respective owners, and the use of such logo