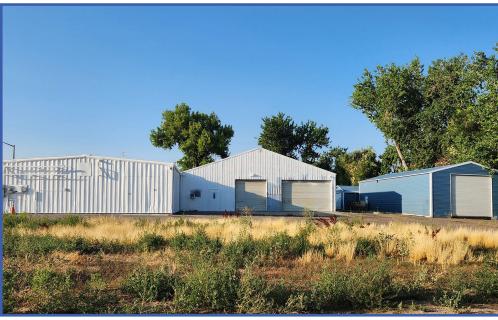

# AUTOMOTIVE/RETAIL SHOP FOR SALE OR LEASE

#### 3507 N GARFIELD AVENUE, LOVELAND, CO 80538

With immediate access to Hwy. 287 this property is well located near Orchards Shopping Center, a neighborhood retail center anchored by King Soopers.

#### **AVAILABLE SIZE**

8,244 SF - Various Buildings

### **SALES PRICE**

\$1,800,000

### **LEASE RATE**

\$17.00/SF + \$4.00/SF NNN

### **ZONING**

B - Developing Business











# **WAREHOUSE PHOTOS**





## **AMENITIES**

- High Visibility from Highway 287
- Monument Sign
- 3 Phase Power
- Dock High Loading
- Zoning B Developing Business Loveland





#### PLEASE CONTACT:

#### **JULIUS TABERT**

First Vice President +970 372 3852 julius.tabert@cbre.com

www.cbre.com/colorado



2024 CBRE, Inc. All rights reserved. This information has been obtained from sources believed reliable, but has not been verified for accuracy or completeness. You should conduct a careful, independent investigation of the property and verify all information. Any reliance on this information is solely at your own risk. CBRE and the CBRE logo are service marks of CBRE, Inc. All other marks displayed on this document are the property of their respective owners, and the use of such logos does not imply any affiliati