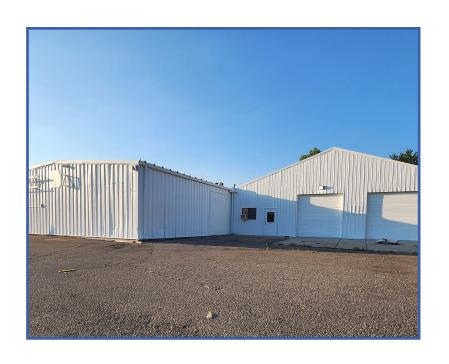

# AUTOMOTIVE/RETAIL SHOP FOR SALE OR LEASE

#### 3507 N GARFIELD AVENUE, LOVELAND, CO 80538

With immediate access to Hwy. 287 this property is well located near Orchards Shopping Center, a neighborhood retail center anchored by King Soopers.

#### **AVAILABLE SIZE**

8,244 SF - Various Buildings

### **SALES PRICE**

\$1,800,000

### **LEASE RATE**

\$17.00/SF + \$4.00/SF NNN

### **ZONING**

B - Developing Business











# **WAREHOUSE PHOTOS**





## **AMENITIES**

- High Visibility from Highway 287
- Monument Sign
- 3 Phase Power
- Dock High Loading
- Zoning B Developing Business Loveland





#### PLEASE CONTACT:

#### **JULIUS TABERT**

First Vice President +970 372 3852 julius.tabert@cbre.com

www.cbre.com/colorado



2024 CBRE, Inc. All rights reserved. This information has been obtained from sources believed reliable, but has not been verified for accuracy or completeness. You should conduct a careful, independent investigation of the property and verify all information. Any reliance on this information is solely at your own risk. CBRE and the CBRE logo are service marks of CBRE, Inc. All other marks displayed on this document are the property of their respective owners, and the use of such