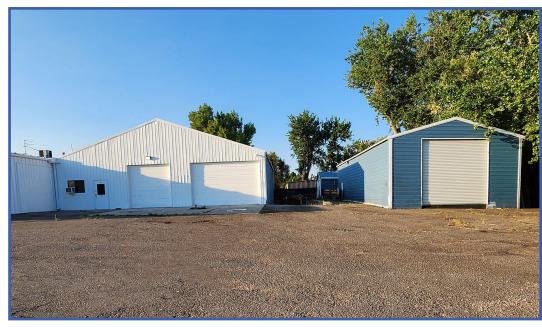

# AUTOMOTIVE/RETAIL SHOP FOR SALE OR LEASE

#### 3507 N GARFIELD AVENUE, LOVELAND, CO 80538

With immediate access to Hwy. 287 this property is well located near Orchards Shopping Center, a neighborhood retail center anchored by King Soopers.

#### **AVAILABLE SIZE**

8,244 SF - Various Buildings

### **SALES PRICE**

\$1,800,000

### **LEASE RATE**

\$17.00/SF + \$4.00/SF NNN

### **ZONING**

B - Developing Business











# **WAREHOUSE PHOTOS**





## **AMENITIES**

- High Visibility from Highway 287
- Monument Sign
- 3 Phase Power
- Dock High Loading
- Zoning B Developing Business Loveland





#### PLEASE CONTACT:

#### **JULIUS TABERT**

First Vice President +970 372 3852 julius.tabert@cbre.com

www.cbre.com/colorado



2024 CBRE, Inc. All rights reserved. This information has been obtained from sources believed reliable, but has not been verified for accuracy or completeness. You should conduct a careful, independent investigation of the property and verify all information. Any reliance on this information is solely at your own risk. CBRE and the CBRE logo are service marks of CBRE, Inc. All other marks displayed on this document are the property of their respective owners, and the use of such lo