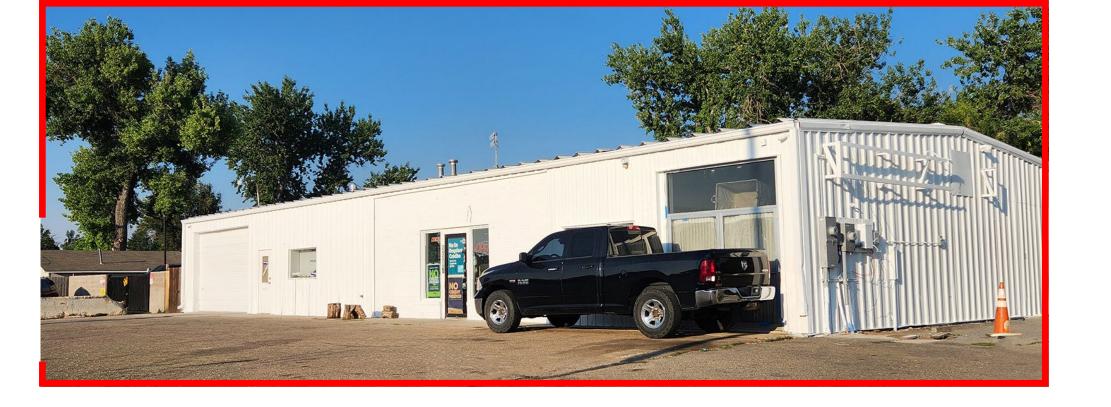

# AUTOMOTIVE/RETAIL SHOP FOR SALE OR LEASE

#### 3507 N GARFIELD AVENUE, LOVELAND, CO 80538

With immediate access to Hwy. 287 this property is well located near Orchards Shopping Center, a neighborhood retail center anchored by King Soopers.

#### **AVAILABLE SIZE**

8,244 SF - Various Buildings

## **AMENITIES**

- High Visibility from Highway 287
- Monument Sign
- 3 Phase Power
- Dock High Loading
- Zoning B Developing Business Loveland