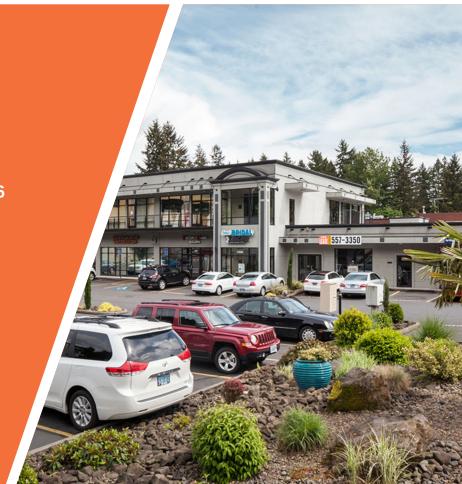

## **BOONES FERRY CROSSING**

**17040 PILKINGTON ROAD #300 | LAKE OSWEGO | OR 97035** 

## THE SPACE (3)

- ✓ Located in the Boones Ferry Crossing center in Lake Oswego
- ✓ 5,000 Sq. Ft. trophy space
- Ample parking spaces with overflow and private parking area
- ✓ Excellent location on a busy corner

- 9 Private Offices, 4 work rooms, and conference
- ✓ Fully furnished and built out with 3rd floor view
- **✓** Window and monument signage available

LOCATION 17050 Pilkington Rd. #130

USES Class A Private Office

SF 5,000 Sq.Ft AVAILABLE

Now!

PRICING
Call for more details
SHOWINGS
Call for more details