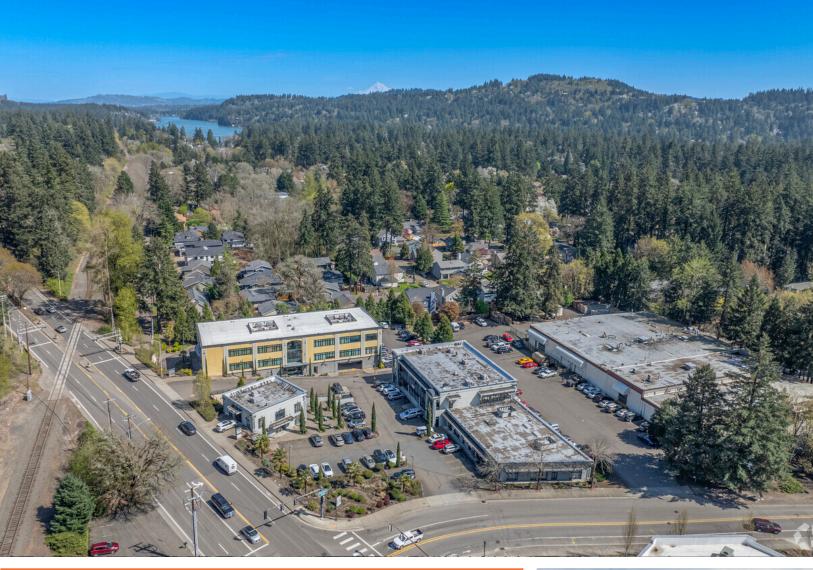

## **BOONES FERRY CROSSING**

**17040 PILKINGTON ROAD #300 | LAKE OSWEGO | OR 97035** 

## THE SPACE (3)

- ✓ Located in the Boones Ferry Crossing center in Lake Oswego
- ✓ 5,000 Sq. Ft. trophy space
- Ample parking spaces with overflow and private parking area
- ✓ Excellent location on a busy corner

- 9 Private Offices, 4 work rooms, and conference
- ✓ Fully furnished and built out with 3rd floor view
- **✓** Window and monument signage available

LOCATION 17050 Pilkington Rd. #130

USES Class A Private Office

SF 5,000 Sq.Ft AVAILABLE

Now!

PRICING
Call for more details
SHOWINGS
Call for more details