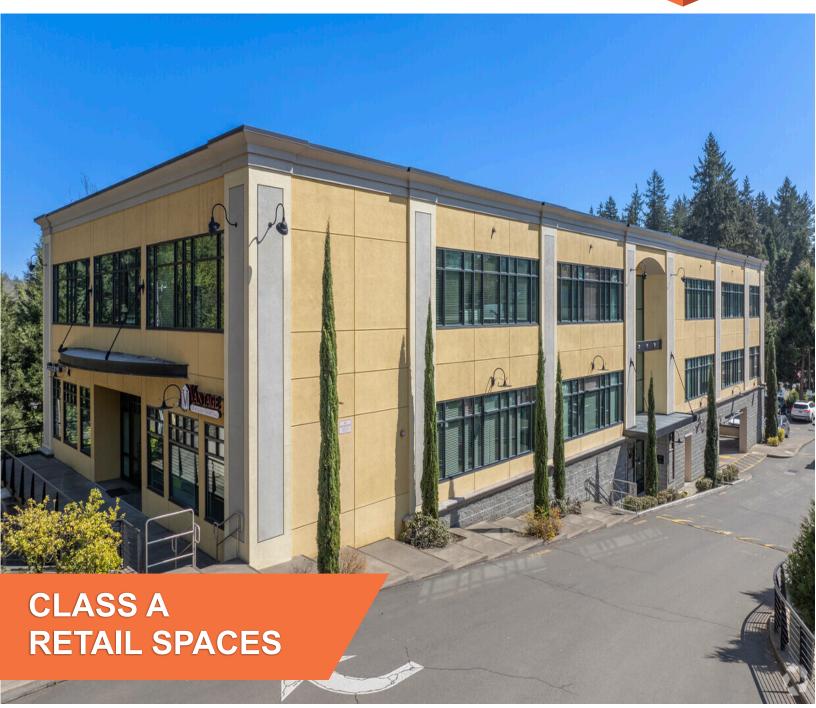

## **BOONES FERRY CROSSING**

**17040 PILKINGTON ROAD #300 | LAKE OSWEGO | OR 97035** 

## THE SPACE (3)

- ✓ Located in the Boones Ferry Crossing center in Lake Oswego
- ✓ 5,000 Sq. Ft. trophy space
- Ample parking spaces with overflow and private parking area
- ✓ Excellent location on a busy corner

- 9 Private Offices, 4 work rooms, and conference
- ✓ Fully furnished and built out with 3rd floor view
- **✓** Window and monument signage available

LOCATION 17050 Pilkington Rd. #130

USES Class A Private Office

SF 5,000 Sq.Ft AVAILABLE

Now!

PRICING
Call for more details
SHOWINGS
Call for more details