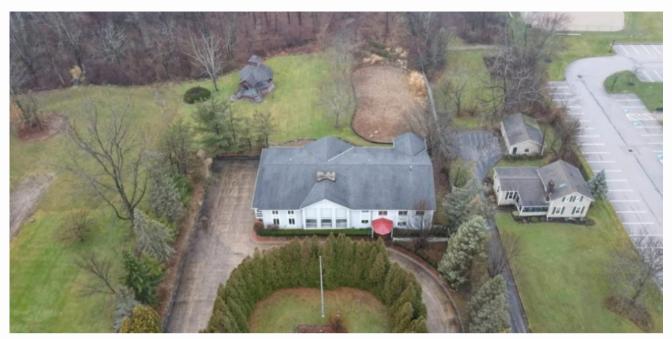

## **OVERVIEW**

This former Montessori school/ multi-use commercial space s ideally located with 1.5 private acres, beautiful landscaping, gazebo, walking trails and bridges. It would be ideal for current use as school, or adapted for use as an office/creative space. Quick access to RT 422 and near Chagrin Falls/Bainbridge amenities.

## PROPERTY FEATURES

- Large, bright & collaborative spaces
- Open common area
- First floor kitchen
- Amazing landscaping

©2023 BHH Affiliates, LLC. An independently owned and operated franchisee of BHH Affiliates, LLC. Berkshire Hathaway HomeServices and the Berkshire Hathaway HomeServices symbol are registered service marks of Columbia Insurance Company, a Berkshire Hathaway affiliate. Equal Housing Opportunity.