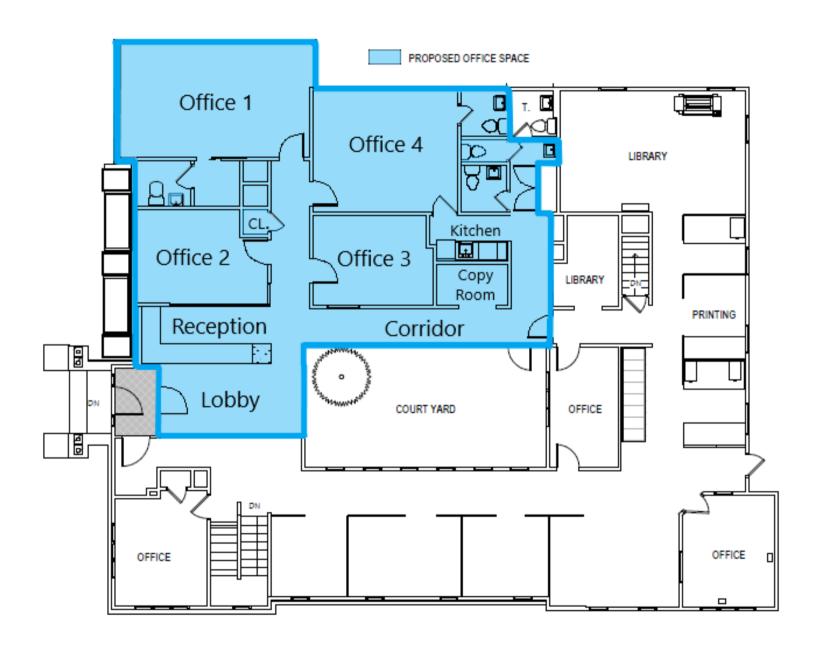

### **FLOOR PLAN**

The foregoing information was furnished to us by sources which we deem to be reliable, but no warranty or representation is made as to the accuracy thereof. Subject to correction of errors, omissions, change of price, prior sale or withdrawal from market without notice.

# **PROPERTY AREA/HIGHLIGHTS**

- Ideal for professional office users
- Four (4) private offices
- Two (2) restrooms in private offices
- Open reception and waiting area
- Kitchenette and two (2) public bathrooms
- Storage closet
- · Shared courtyard
- · Ample parking
- Direct access to I-295 and NJ Turnpike
- Close proximity to prominent Downtown Haddonfield and Woodcrest PATCO Station