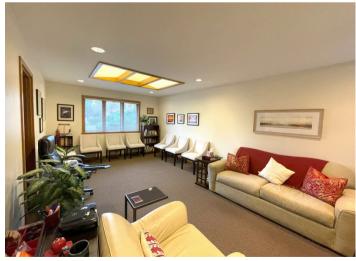

## **ADDITIONAL IMAGES**

The foregoing information was furnished to us by sources which we deem to be reliable, but no warranty or representation is made as to the accuracy thereof.

Subject to correction of errors, omissions, change of price, prior sale or withdrawal from market without notice.

# **PROPERTY AREA/HIGHLIGHTS**

- Ideal for professional office users
- Four (4) private offices
- Two (2) restrooms in private offices
- Open reception and waiting area
- Kitchenette and two (2) public bathrooms
- Storage closet
- · Shared courtyard
- · Ample parking
- Direct access to I-295 and NJ Turnpike
- Close proximity to prominent Downtown Haddonfield and Woodcrest PATCO Station