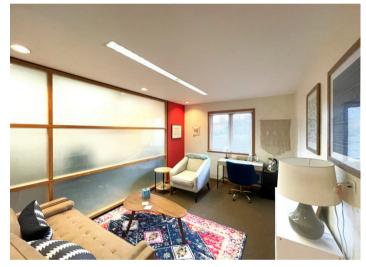

## **ADDITIONAL IMAGES**

The foregoing information was furnished to us by sources which we deem to be reliable, but no warranty or representation is made as to the accuracy thereof.

Subject to correction of errors, omissions, change of price, prior sale or withdrawal from market without notice.

# **PROPERTY AREA/HIGHLIGHTS**

- Ideal for professional office users
- Four (4) private offices
- Two (2) restrooms in private offices
- Open reception and waiting area
- Kitchenette and two (2) public bathrooms
- Storage closet
- · Shared courtyard
- · Ample parking
- Direct access to I-295 and NJ Turnpike
- Close proximity to prominent Downtown Haddonfield and Woodcrest PATCO Station