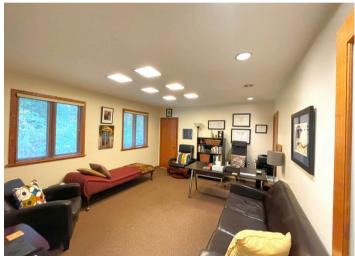

## **ADDITIONAL IMAGES**

The foregoing information was furnished to us by sources which we deem to be reliable, but no warranty or representation is made as to the accuracy thereof.

Subject to correction of errors, omissions, change of price, prior sale or withdrawal from market without notice.

# **PROPERTY AREA/HIGHLIGHTS**

- Ideal for professional office users
- Four (4) private offices
- Two (2) restrooms in private offices
- Open reception and waiting area
- Kitchenette and two (2) public bathrooms
- Storage closet
- · Shared courtyard
- · Ample parking
- Direct access to I-295 and NJ Turnpike
- Close proximity to prominent Downtown Haddonfield and Woodcrest PATCO Station