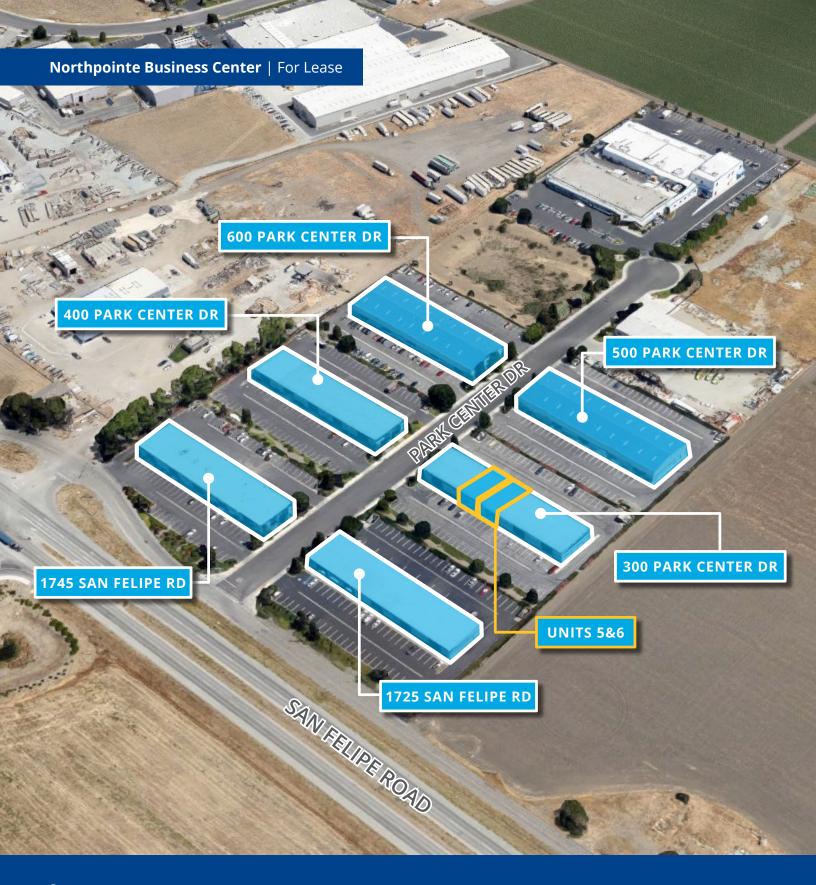

### Northpointe Business Center Hollister, CA

300 Park Center Dr, Hollister, CA

#### **Highlights**

- Master planned office/Industrial Business Park
- · Six Office/Industrial buildings
- Located in the County of San Benito which allows a wide range of uses under the zoning code
- Unit sizes start at ±1,500-3,000 SF
- 200 Amps in every ±3,000 SF of space
- Additional land for expansion or build to suits
- · Can also accommodate tenants that need yard space
- Close to the city of Hollister, services and the airport