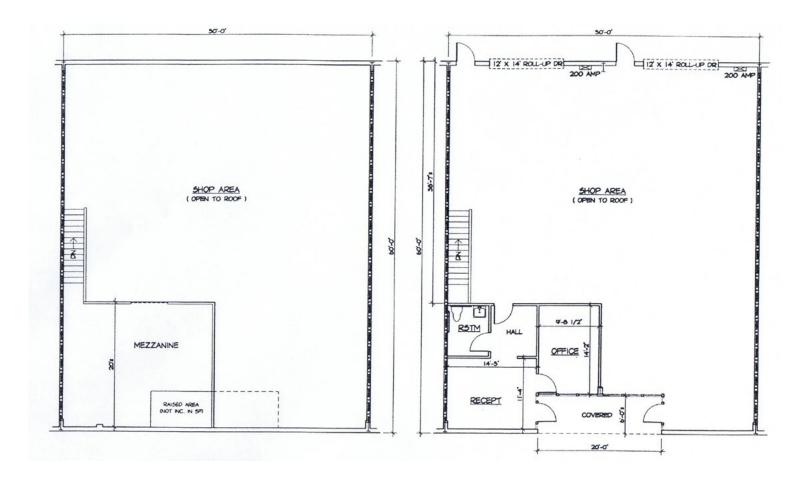

lister, CA

300 Park Center Dr, Hollister, CA

#### Office/Industrial Units

#### **Highlights**

- Master planned office/Industrial Business Park
- · Six Office/Industrial buildings
- Located in the County of San Benito which allows a wide range of uses under the zoning code
- Unit sizes start at ±1,500-3,000 SF
- 200 Amps in every ±3,000 SF of space
- Additional land for expansion or build to suits
- · Can also accommodate tenants that need yard space
- Close to the city of Hollister, services and the airport

Copyright © 2024 Colliers International.

Information herein has been obtained from sources deemed reliable, however its accuracy cannot be guaranteed. The user is required to conduct their own due diligence and verification.

## Property Drawings

#### BUILDING 300 | UNITS 5 & 6





#### **Contact us:**

#### **Jeff Barnes**

Executive Vice President +1 408 218 3366 jeff.barnes@colliers.com Lic. No. 00883278 This document has been prepared by Colliers International for advertising and general information only. Colliers International makes no guarantees, representations or warranties of any kind, expressed or implied, regarding the information including, but not limited to, warranties of content, accuracy and reliability. Any interested party should undertake their own inquiries as to the accuracy of the information. Colliers International excludes unequivocally all inferred or implied terms, conditions and warranties arising out of this document and excludes all liability for loss and damages arising there from. This publication is the copyrighted property of Coll