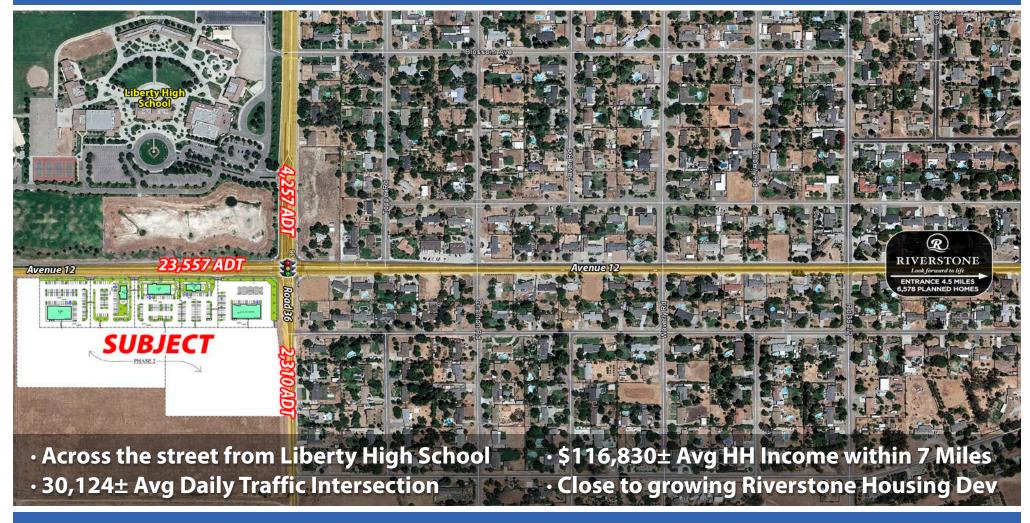

#### **PROPERTY HIGHLIGHTS**

The subject property is in close proximity to Liberty High School and Ranchos Middle School and presents an excellent opportunity for commercial development in this under-served retail market.

#### **2021 TRAFFIC COUNTS**

Avenue 12: 23,557 ADT Road 36: 6,567 ADT

Total: 30,124 Avg Daily Traffic

Sources: Claritas LLC, Kalibrate TrafficMetrix

#### **PRICING**

Contact agent for details.

| 2021 DEMOGRAPHICS  | 3 MILES   | 5 MILES   | 7 MILES   |
|--------------------|-----------|-----------|-----------|
| Total Population   | 5,811     | 9,166     | 51,866    |
| Total Households   | 1,944     | 3,001     | 17,732    |
| Average HH Income  | \$115,549 | \$112,111 | \$116,831 |
| Median Age         | 44.89     | 42.73     | 39.34     |
| Daytime Population | 5,369     | 6,807     | 35,366    |