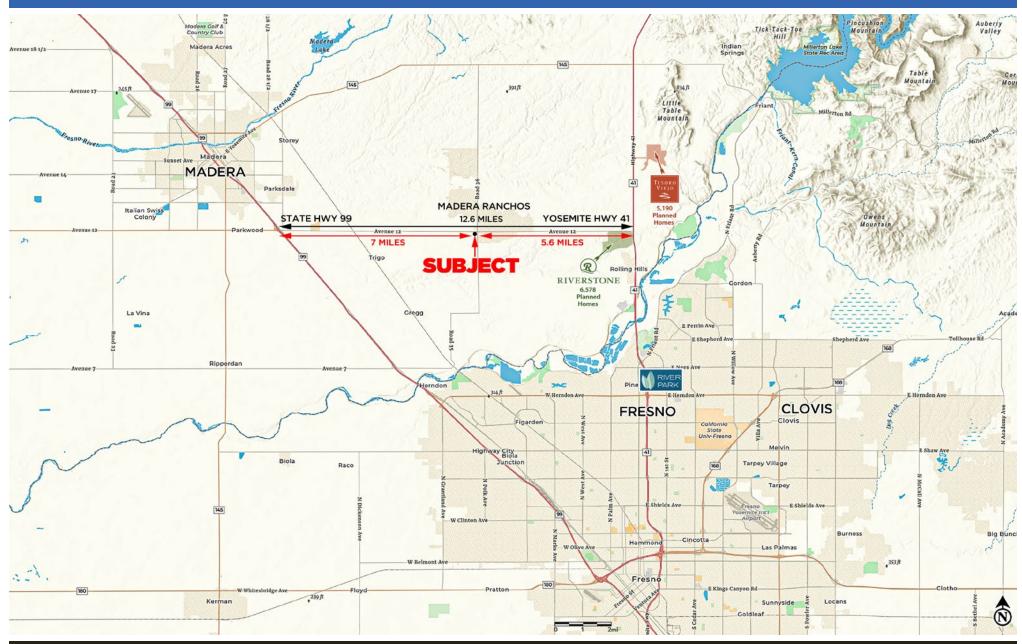

#### PROPERTY DESCRIPTION

The subject property is commercial land available for lease located at the intersection of Avenue 12 and Jason Court in Madera Ranchos, CA. The site offers direct access from State Highways 41 and 99. The location is approximately ten miles from the city of Fresno and ten miles from the city of Madera.

#### **PROPERTY HIGHLIGHTS**

The subject property is in close proximity to Liberty High School and Ranchos Middle School and presents an excellent opportunity for commercial development in this under-served retail market.