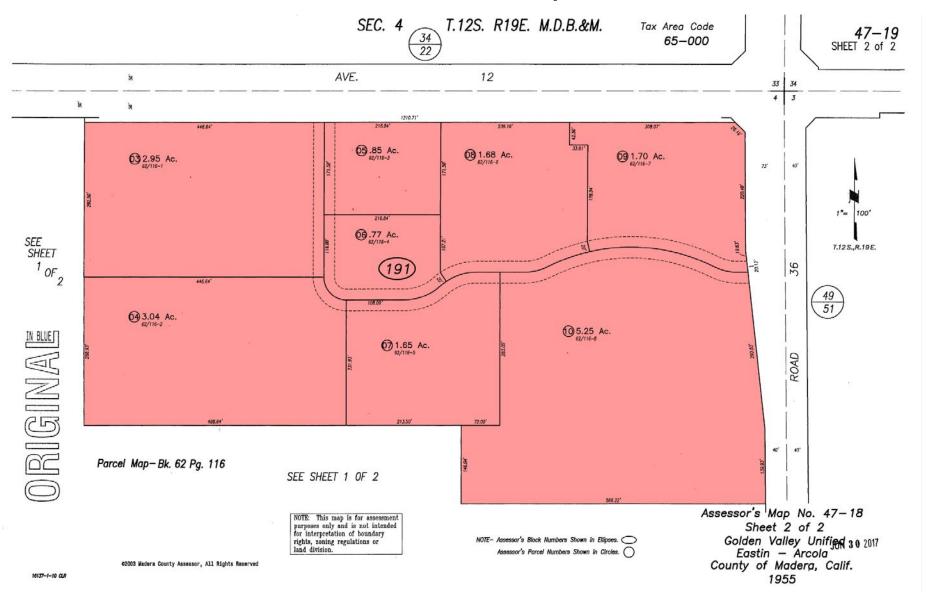

AFFIC COUNTS**

Avenue 12: 23,557 ADT Road 36: 6,567 ADT

Total: 30,124 Avg Daily Traffic

Sources: Claritas LLC, Kalibrate TrafficMetrix



## 17.89 ACRE PROPOSED DEVELOPMENT · ACROSS FROM LIBERTY HIGH SCHOOL CAMPUS

## PADS AVAILABLE FOR LEASE

SWC AVENUE 12 & ROAD 36 · MADERA RANCHOS, CA 93636



## 17.89 ACRE PROPOSED DEVELOPMENT · ACROSS FROM LIBERTY HIGH SCHOOL CAMPUS

## PADS AVAILABLE FOR LEASE

SWC AVENUE 12 & ROAD 36 · MADERA RANCHOS, CA 93636



# 17.89 ACRE PROPOSED DEVELOPMENT · ACROSS FROM LIBERTY HIGH SCHOOL CAMPUS PADS AVAILABLE FOR LEASE

SWC AVENUE 12 & ROAD 36 · MADERA RANCHOS, CA 93636



# 17.89 ACRE PROPOSED DEVELOPMENT · ACROSS FROM LIBERTY HIGH SCHOOL CAMPUS PADS AVAILABLE FOR LEASE

SWC AVENUE 12 & ROAD 36 · MADERA RANCHOS, CA 93636

### **Assessor's Parcel Map**