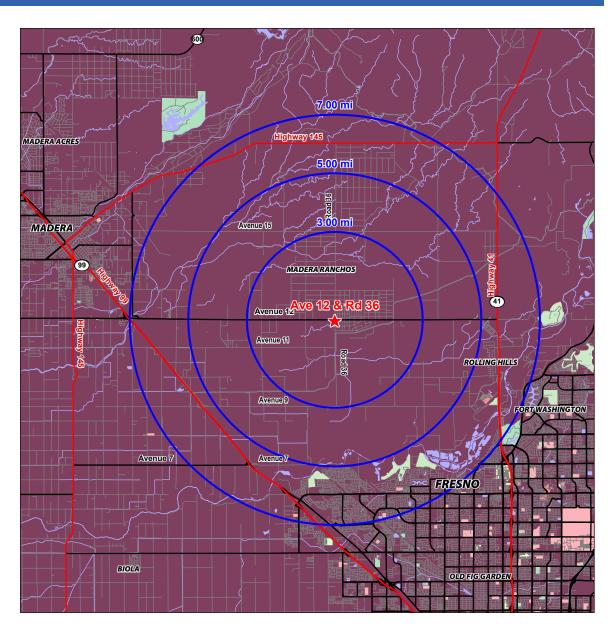

#### PROPERTY DESCRIPTION

The subject property is commercial land available for lease located at the intersection of Avenue 12 and Jason Court in Madera Ranchos, CA. The site offers direct access from State Highways 41 and 99. The location is approximately ten miles from the city of Fresno and ten miles from the city of Madera.

#### **PRICING**

Contact agent for details.

| 2021 DEMOGRAPHICS  | 3 MILES   | 5 MILES   | 7 MILES   |
|--------------------|-----------|-----------|-----------|
| Total Population   | 5,811     | 9,166     | 51,866    |
| Total Households   | 1,944     | 3,001     | 17,732    |
| Average HH Income  | \$115,549 | \$112,111 | \$116,831 |
| Median Age         | 44.89     | 42.73     | 39.34     |
| Daytime Population | 5,369     | 6,807     | 35,366    |