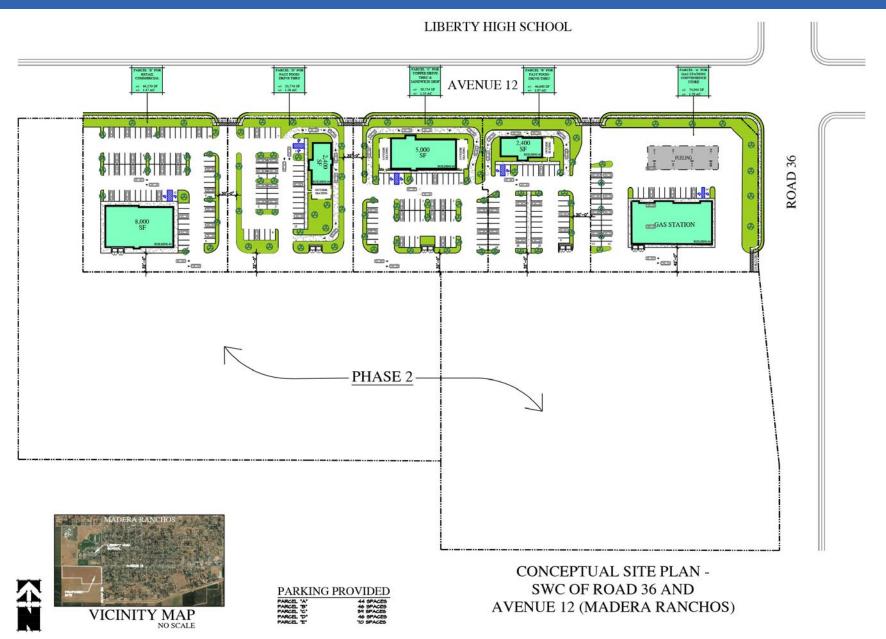

17.89± acres (8 parcels)

#### **PRICING**

Contact agent for details.

| 2021 DEMOGRAPHICS  | 3 MILES   | 5 MILES   | 7 MILES   |
|--------------------|-----------|-----------|-----------|
| Total Population   | 5,811     | 9,166     | 51,866    |
| Total Households   | 1,944     | 3,001     | 17,732    |
| Average HH Income  | \$115,549 | \$112,111 | \$116,831 |
| Median Age         | 44.89     | 42.73     | 39.34     |
| Daytime Population | 5,369     | 6,807     | 35,366    |

#### **2021 TRAFFIC COUNTS**

Avenue 12: 23,557 ADT Road 36: 6,567 ADT

Total: 30,124 Avg Daily Traffic

Sources: Claritas LLC, Kalibrate TrafficMetrix



## 17.89 ACRE PROPOSED DEVELOPMENT · ACROSS FROM LIBERTY HIGH SCHOOL CAMPUS

## PADS AVAILABLE FOR LEASE

SWC AVENUE 12 & ROAD 36 · MADERA RANCHOS, CA 93636



## 17.89 ACRE PROPOSED DEVELOPMENT · ACROSS FROM LIBERTY HIGH SCHOOL CAMPUS

## PADS AVAILABLE FOR LEASE

SWC AVENUE 12 & ROAD 36 · MADERA RANCHOS, CA 93636



# 17.89 ACRE PROPOSED DEVELOPMENT · ACROSS FROM LIBERTY HIGH SCHOOL CAMPUS PADS AVAILABLE FOR LEASE

SWC AVENUE 12 & ROAD 36 · MADERA RANCHOS, CA 93636



# 17.89 ACRE PROPOSED DEVELOPMENT · ACROSS FROM LIBERTY HIGH SCHOOL CAMPUS PADS AVAILABLE FOR LEASE

SWC AVENUE 12 & ROAD 36 · MADERA RANCHOS, CA 93636

### **Assessor's Parcel Map**