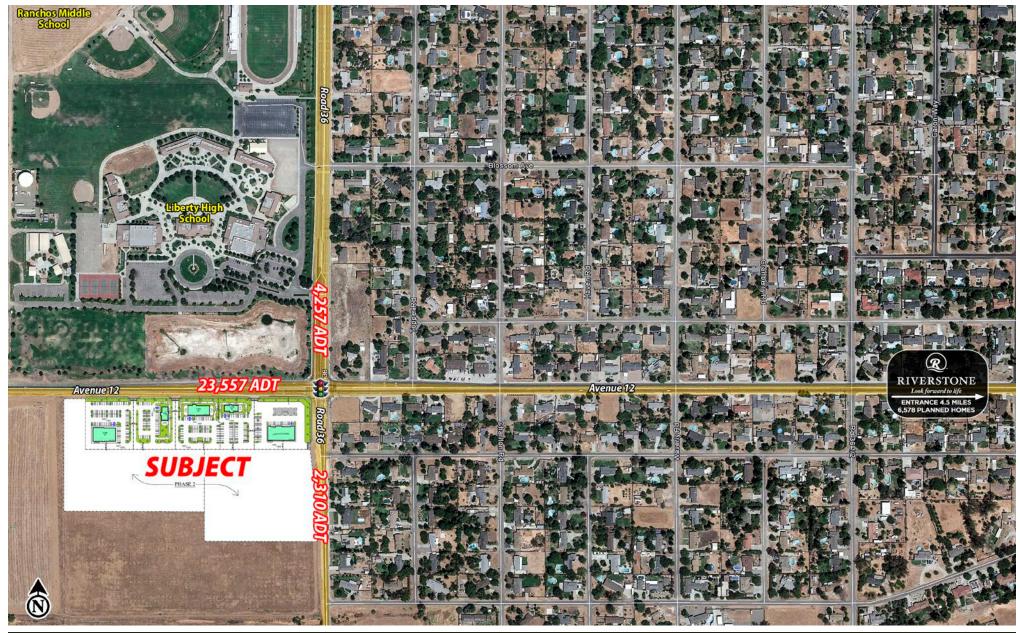

#### **PROPERTY HIGHLIGHTS**

The subject property is in close proximity to Liberty High School and Ranchos Middle School and presents an excellent opportunity for commercial development in this under-served retail market.

#### **2021 TRAFFIC COUNTS**

Avenue 12: 23,557 ADT Road 36: 6,567 ADT

Total: 30,124 Avg Daily Traffic

Sources: Claritas LLC, Kalibrate TrafficMetrix