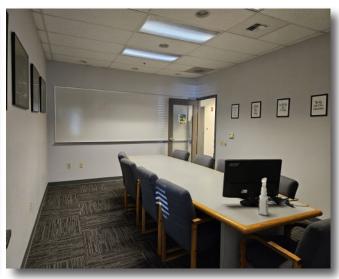

#### Highlights:

- Ten (10) Offices
- Large Open/Bullpen Area
- Two (2) Training Rooms
- Two (2) Copy Rooms
- Conference Room
- Large Kitchen/Break-room
- Large Storage Room
- Outdoor Patio off Kitchen

#### PHOTO GALLERY