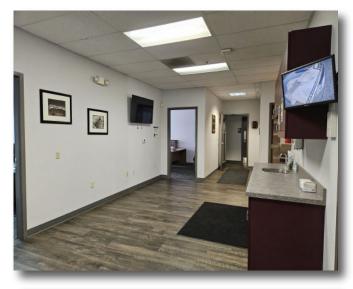

.3415 | dprice@pmz.com

DESIREE HOLLAND Administrative & Marketing Assistant 209.672.6792 | des@pmz.com

#### PROPERTY SUMMERY

Address: 1600 Carpenter Road • Bldg D • Modesto

LEASE RATE: \$1.35 PSF Gross

BUILDING SIZE: ±6,600 SF

**Lot Size Size:** ±12,632 SF • ± 0.29 AC

COUNTY: Stanislaus

Property Type: Commercial

LAND USE: Commercial Office

**PARCEL NUMBER:** 029-008-036

PROCURING BROKER FEE: 2.5%

#### PROPERTY DESCRIPTION:

Clean, large office on Carpenter Road. Close proximity to shopping, restaurants and Highway 99

#### Highlights:

- Ten (10) Offices
- Large Open/Bullpen Area
- Two (2) Training Rooms
- Two (2) Copy Rooms
- Conference Room
- Large Kitchen/Break-room
- Large Storage Room
- Outdoor Patio off Kitchen





#### PHOTO GALLERY

















#### PHOTO GALLERY















#### FLOOR PLAN





### AERIAL MAP



The information contained herein is deemed reliable, but is not guaranteed. To discuss this property or any other commercial need, please contact:



PMZ COMMERCIAL
R E A L E S T A T E

RANDY HIGH JR., CCIM CalBRE Lic. No. 01238404 209.491.3413 | rhigh@pmz.com DANNY PRICE
CalBRE Lic. No. 01895497
209.491.3415 | dprice@pmz.com

DESIREE HOLLAND Administrative & Marketing Assistant 209.672.6792 | des@pmz.com

#### LOCATION MAP





#### PARCEL MAP