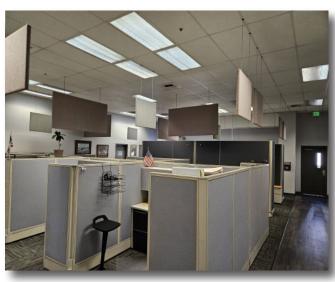

5 | dprice@pmz.com

DESIREE HOLLAND Administrative & Marketing Assistant 209.672.6792 | des@pmz.com

#### PROPERTY SUMMERY

Address: 1600 Carpenter Road • Bldg D • Modesto

LEASE RATE: \$1.35 PSF Gross

BUILDING SIZE: ±6,600 SF

**Lot Size Size:** ±12,632 SF • ± 0.29 AC

COUNTY: Stanislaus

Property Type: Commercial

LAND USE: Commercial Office

**PARCEL NUMBER:** 029-008-036

PROCURING BROKER FEE: 2.5%

#### PROPERTY DESCRIPTION:

Clean, large office on Carpenter Road. Close proximity to shopping, restaurants and Highway 99

#### Highlights:

- Ten (10) Offices
- Large Open/Bullpen Area
- Two (2) Training Rooms
- Two (2) Copy Rooms
- Conference Room
- Large Kitchen/Break-room
- Large Storage Room
- Outdoor Patio off Kitchen





#### PHOTO GALLERY

















#### PHOTO GALLERY















#### FLOOR PLAN





### AERIAL MAP



The information contained herein is deemed reliable, but is not guaranteed. To discuss this property or any other commercial need, please contact:



PMZ COMMERCIAL
R E A L E S T A T E

RANDY HIGH JR., CCIM CalBRE Lic. No. 01238404 209.491.3413 | rhigh@pmz.com DANNY PRICE
CalBRE Lic. No. 01895497
209.491.3415 | dprice@pmz.com

DESIREE HOLLAND Administrative & Marketing Assistant 209.672.6792 | des@pmz.com

#### LOCATION MAP





#### PARCEL MAP