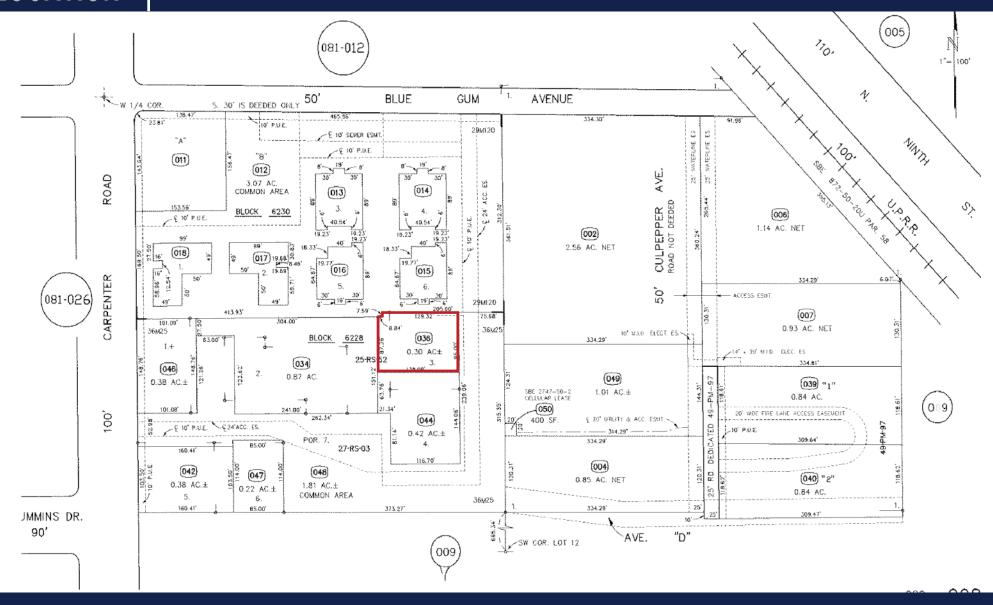

#### PARCEL MAP

LAND USE: Commercial Office

**PARCEL NUMBER:** 029-008-036

PROCURING BROKER FEE: 2.5%