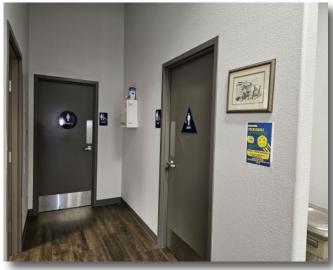

415 | dprice@pmz.com

DESIREE HOLLAND Administrative & Marketing Assistant 209.672.6792 | des@pmz.com

#### PROPERTY SUMMERY

Address: 1600 Carpenter Road • Bldg D • Modesto

LEASE RATE: \$1.35 PSF Gross

BUILDING SIZE: ±6,600 SF

**Lot Size Size:** ±12,632 SF • ± 0.29 AC

COUNTY: Stanislaus

Property Type: Commercial

LAND USE: Commercial Office

**PARCEL NUMBER:** 029-008-036

PROCURING BROKER FEE: 2.5%

#### PROPERTY DESCRIPTION:

Clean, large office on Carpenter Road. Close proximity to shopping, restaurants and Highway 99

#### Highlights:

- Ten (10) Offices
- Large Open/Bullpen Area
- Two (2) Training Rooms
- Two (2) Copy Rooms
- Conference Room
- Large Kitchen/Break-room
- Large Storage Room
- Outdoor Patio off Kitchen





#### PHOTO GALLERY

















#### PHOTO GALLERY















#### FLOOR PLAN





### AERIAL MAP



The information contained herein is deemed reliable, but is not guaranteed. To discuss this property or any other commercial need, please contact:



PMZ COMMERCIAL
R E A L E S T A T E

RANDY HIGH JR., CCIM CalBRE Lic. No. 01238404 209.491.3413 | rhigh@pmz.com DANNY PRICE
CalBRE Lic. No. 01895497
209.491.3415 | dprice@pmz.com

DESIREE HOLLAND Administrative & Marketing Assistant 209.672.6792 | des@pmz.com

#### LOCATION MAP





#### PARCEL MAP