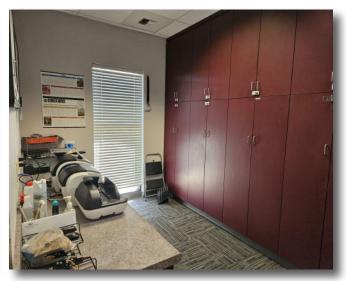

#### Highlights:

- Ten (10) Offices
- Large Open/Bullpen Area
- Two (2) Training Rooms
- Two (2) Copy Rooms
- Conference Room
- Large Kitchen/Break-room
- Large Storage Room
- Outdoor Patio off Kitchen

#### PHOTO GALLERY