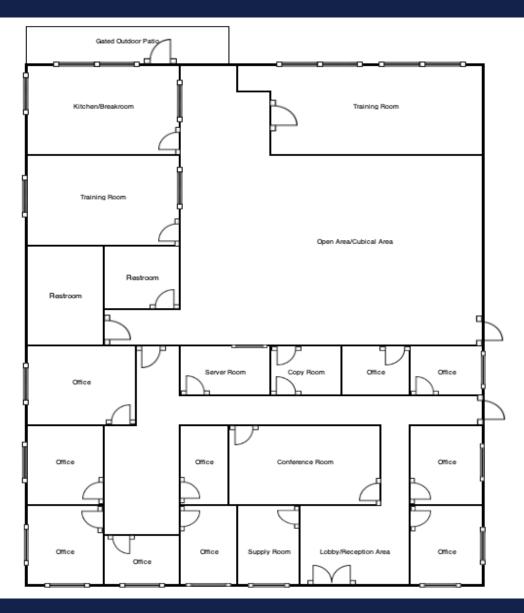

#### FLOOR PLAN

#### Highlights:

- Ten (10) Offices
- Large Open/Bullpen Area
- Two (2) Training Rooms
- Two (2) Copy Rooms
- Conference Room
- Large Kitchen/Break-room
- Large Storage Room
- Outdoor Patio off Kitchen