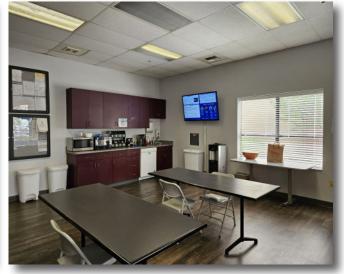

#### PHOTO GALLERY

#### Highlights:

- Ten (10) Offices
- Large Open/Bullpen Area
- Two (2) Training Rooms
- Two (2) Copy Rooms
- Conference Room
- Large Kitchen/Break-room
- Large Storage Room
- Outdoor Patio off Kitchen