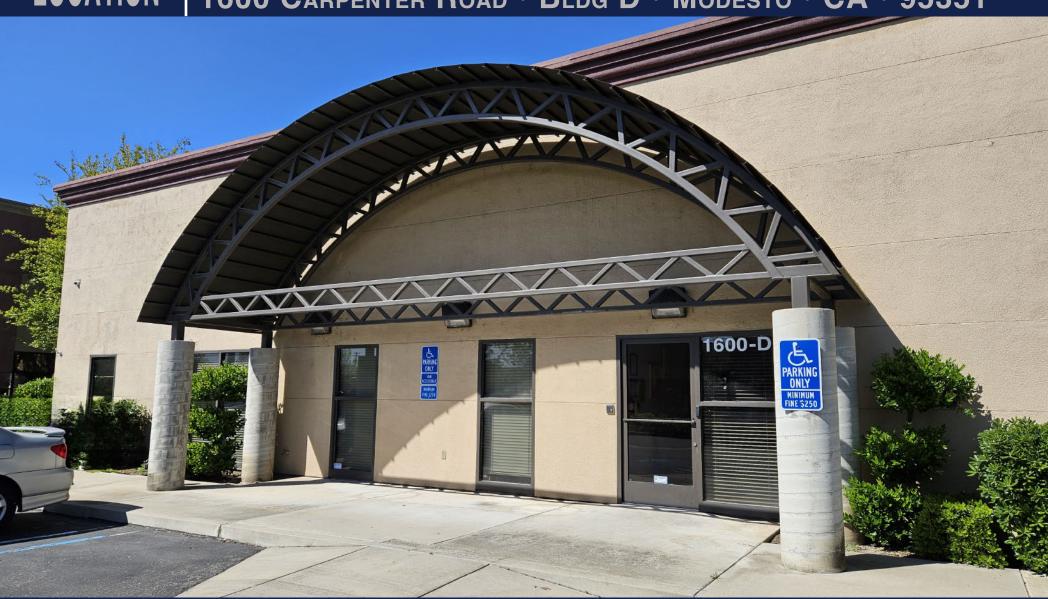

### FOR LEASE

1600 CARPENTER ROAD · BLDG D · MODESTO · CA · 95351

The information contained herein is deemed reliable, but is not guaranteed. To discuss this property or any other commercial need, please contact:

#### PROPERTY SUMMERY

Address: 1600 Carpenter Road • Bldg D • Modesto

LEASE RATE: \$1.35 PSF Gross

BUILDING SIZE: ±6,600 SF

**Lot Size Size:** ±12,632 SF • ± 0.29 AC

COUNTY: Stanislaus

Property Type: Commercial

#### PROPERTY DESCRIPTION:

Clean, large office on Carpenter Road. Close proximity to shopping, restaurants and Highway 99