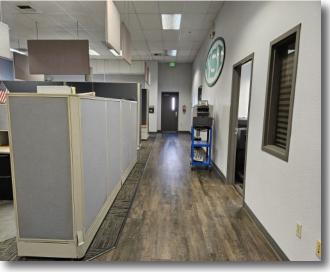

| dprice@pmz.com

DESIREE HOLLAND Administrative & Marketing Assistant 209.672.6792 | des@pmz.com

#### PROPERTY SUMMERY

Address: 1600 Carpenter Road • Bldg D • Modesto

LEASE RATE: \$1.35 PSF Gross

BUILDING SIZE: ±6,600 SF

**Lot Size Size:** ±12,632 SF • ± 0.29 AC

COUNTY: Stanislaus

Property Type: Commercial

LAND USE: Commercial Office

**PARCEL NUMBER:** 029-008-036

PROCURING BROKER FEE: 2.5%

#### PROPERTY DESCRIPTION:

Clean, large office on Carpenter Road. Close proximity to shopping, restaurants and Highway 99

#### Highlights:

- Ten (10) Offices
- Large Open/Bullpen Area
- Two (2) Training Rooms
- Two (2) Copy Rooms
- Conference Room
- Large Kitchen/Break-room
- Large Storage Room
- Outdoor Patio off Kitchen





#### PHOTO GALLERY

















#### PHOTO GALLERY















#### FLOOR PLAN





### AERIAL MAP



The information contained herein is deemed reliable, but is not guaranteed. To discuss this property or any other commercial need, please contact:



PMZ COMMERCIAL
R E A L E S T A T E

RANDY HIGH JR., CCIM CalBRE Lic. No. 01238404 209.491.3413 | rhigh@pmz.com DANNY PRICE
CalBRE Lic. No. 01895497
209.491.3415 | dprice@pmz.com

DESIREE HOLLAND Administrative & Marketing Assistant 209.672.6792 | des@pmz.com

#### LOCATION MAP





#### PARCEL MAP