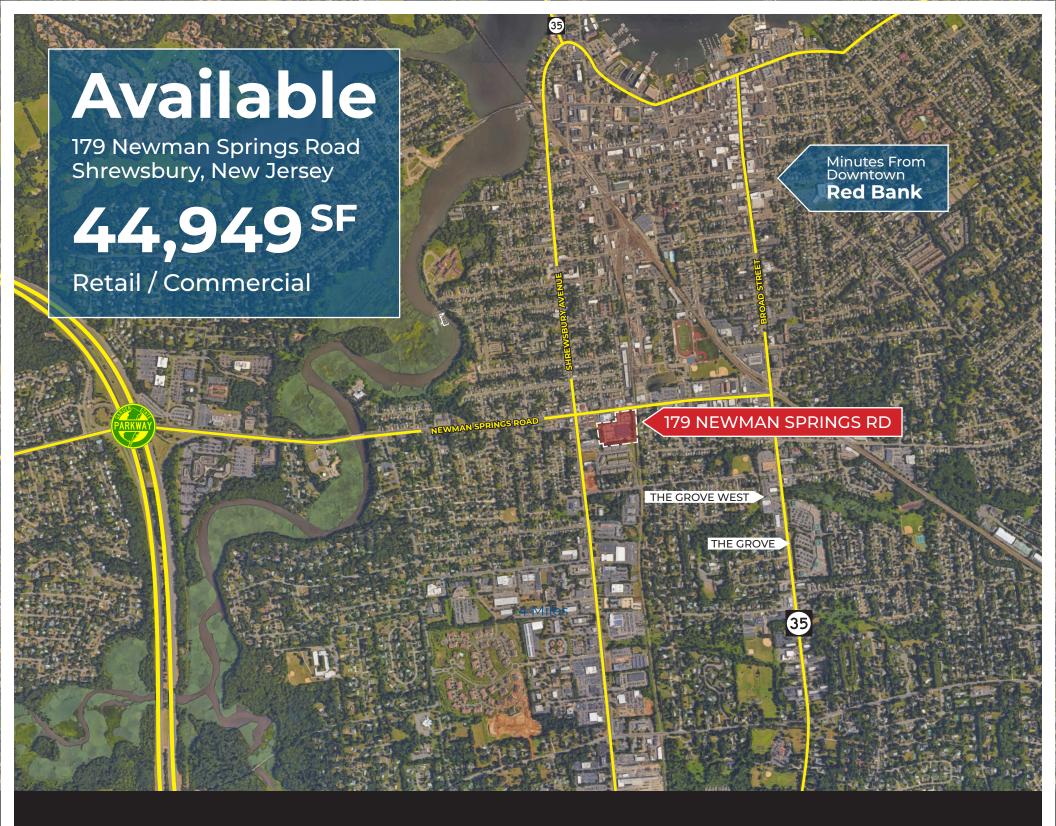

## **2018 ESTIMATED DEMOGRAPHICS**

|                        | 3 mile    | 5 mile    | 10 mile   |
|------------------------|-----------|-----------|-----------|
| Population:            | 57,925    | 120,170   | 374,464   |
| Households:            | 23,238    | 46,973    | 149,050   |
| Avg. Household Income: | \$158,540 | \$159,265 | \$135,360 |
| Med. Household Income: | \$116,469 | \$113,736 | \$100,181 |



245 Green Village Road PO Box 39 Chatham, NJ 07928-0039

Phone: 973-257-0700 Fax: 973-257-0090

www.sudlerco.com

The information and images contained herein are provided subject to error, omission and change without notice. No representation or warranty is expressed or implied. The images contained herein are of an artistic nature and subject to interpretation.