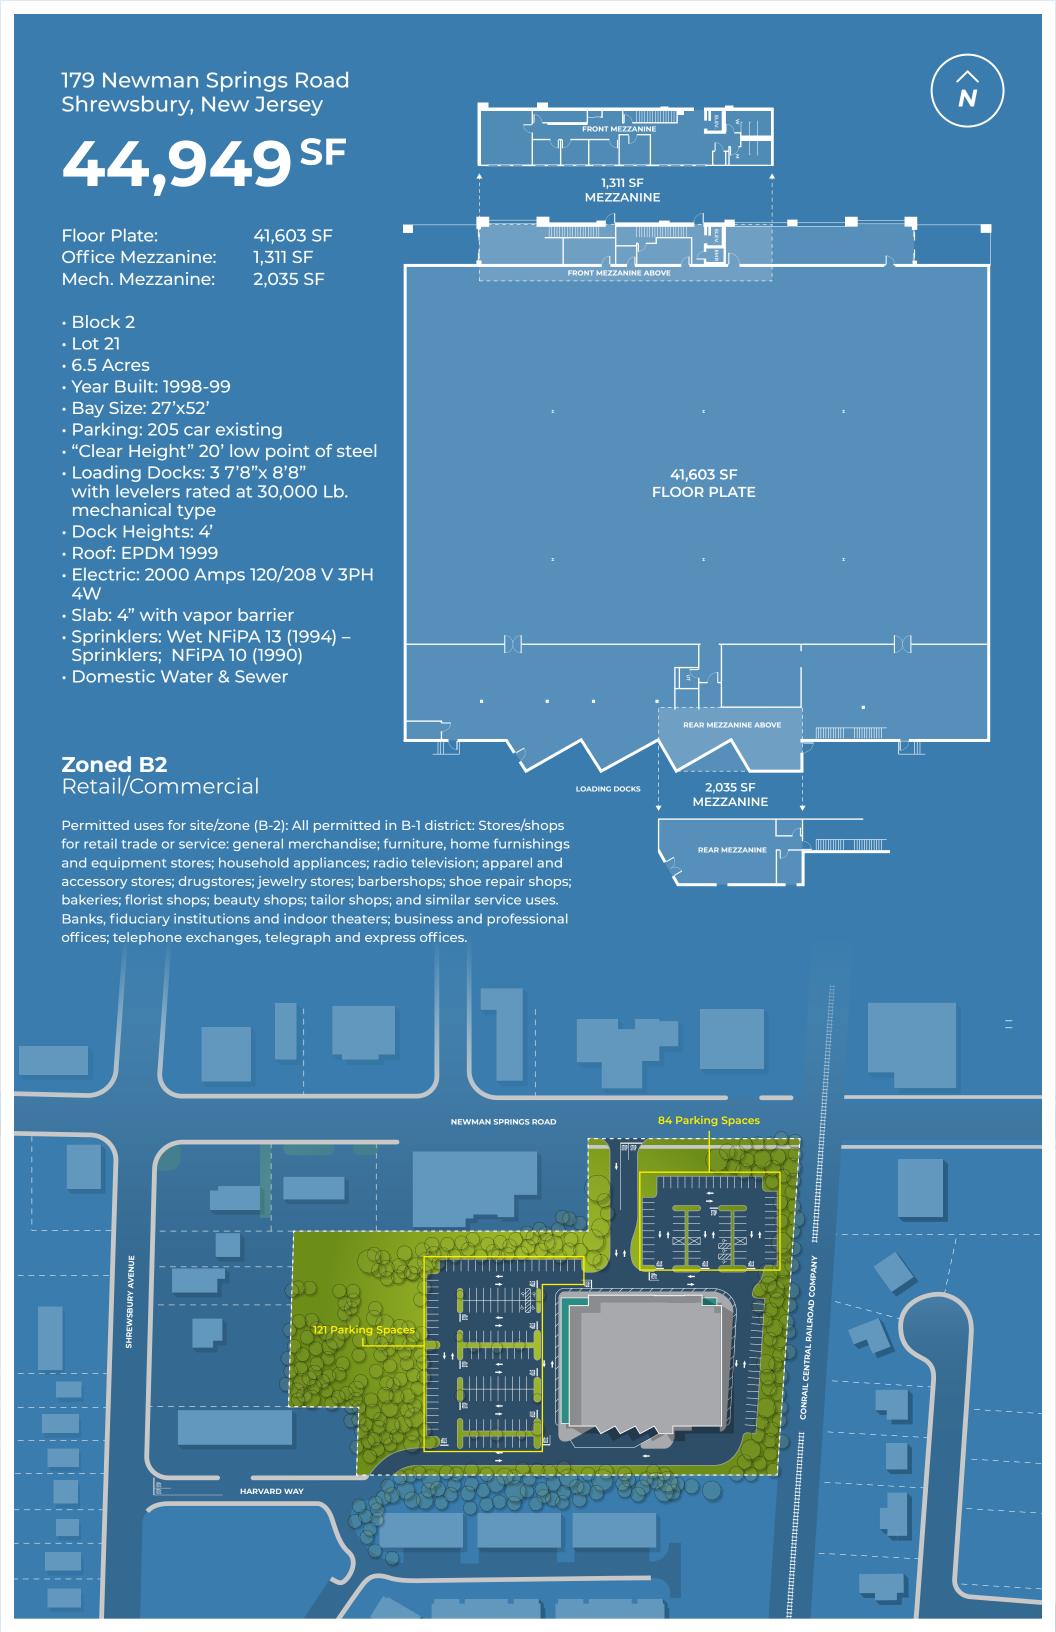

## **2018 ESTIMATED DEMOGRAPHICS**

|                        | 3 mile    | 5 mile    | 10 mile   |
|------------------------|-----------|-----------|-----------|
| Population:            | 57,925    | 120,170   | 374,464   |
| Households:            | 23,238    | 46,973    | 149,050   |
| Avg. Household Income: | \$158,540 | \$159,265 | \$135,360 |
| Med. Household Income: | \$116,469 | \$113,736 | \$100,181 |



245 Green Village Road PO Box 39 Chatham, NJ 07928-0039

Phone: 973-257-0700 Fax: 973-257-0090

www.sudlerco.com

The information and images contained herein are provided subject to error, omission and change without notice. No representation or warranty is expressed or implied. The images contained herein are of an artistic nature and subject to interpretation.