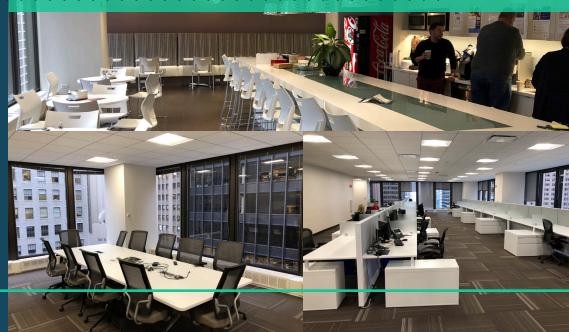

## 233 NORTH MICH

17,172 - 34,344 SF AVAILABLE NOW

Available Now

Term Through May 31, 2026

Asking Rate Negotiable

Plug-and-Play Space

**VIEW VIRTUAL TOUR** 

Great Mix of Offices, Conference Rooms and Open Office