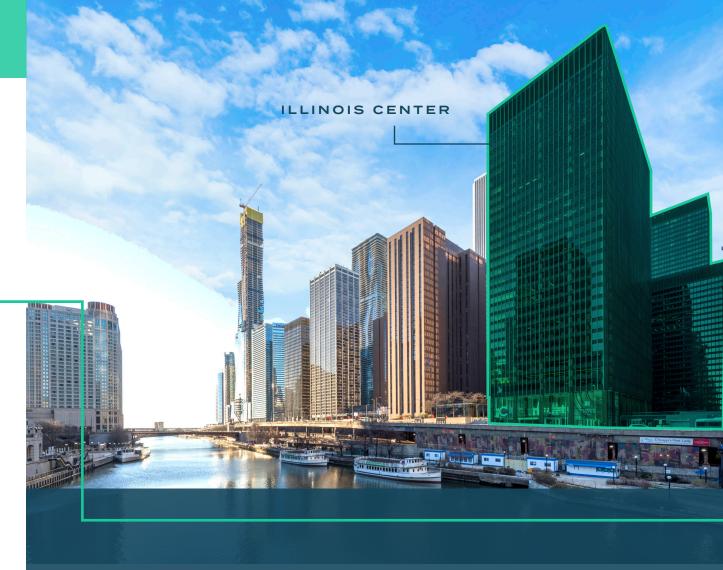

## 233 NORTH MICH

17,172 - 34,344 SF AVAILABLE NOW

Available Now

Term Through May 31, 2026

Asking Rate Negotiable

Plug-and-Play Space

**VIEW VIRTUAL TOUR** 

Great Mix of Offices, Conference Rooms and Open Office

Furnished and Wired at a Density of 150 SF per Person

Illinois Center location provides excellent access to public transit, the pedway, building amenities and retail offerings