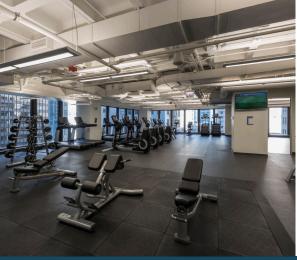

Furnished and Wired at a Density of 150 SF per Person

Illinois Center location provides excellent access to public transit, the pedway, building amenities and retail offerings