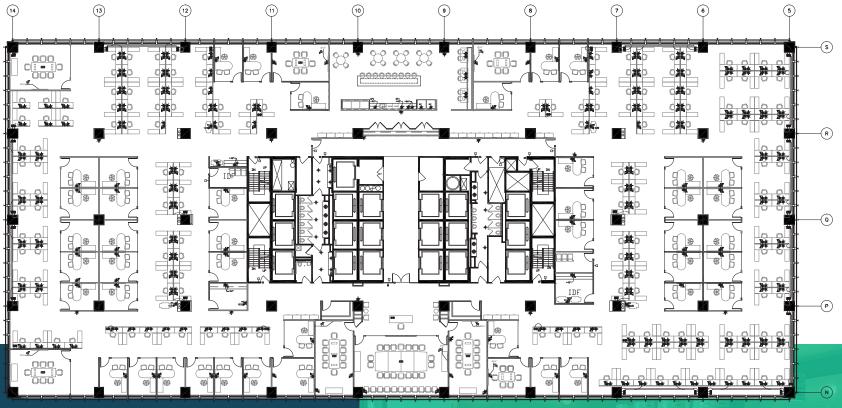

## 10TH FLOOR 17-34K SF (DIVISIBLE)

183
Workstations
(6' x 6')

43 Offices (9'-9" x 15'-9")

5 Huddle Rooms

Large Conference Rooms

10TH FLOOR SUBLEASE

AVAILABLE

233 NORTH MICH