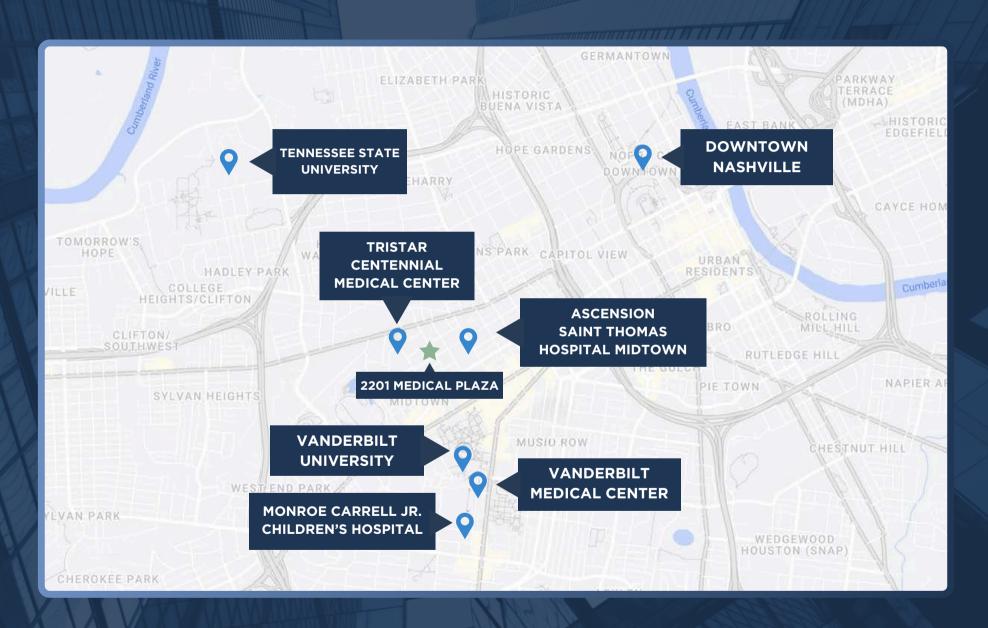

# CENTENNIAL MEDICAL CENTER CAMPUS

TriStar Centennial Medical Center's 43-acre campus is home to TriStar Centennial Heart & Vascular Center, TriStar Centennial Women's Hospital, TriStar Centennial Children's Hospital, Sarah Cannon Cancer Institute at TriStar Centennial Medical Center, TriStar Centennial Advanced Joint Replacement Institute and TriStar Centennial Parthenon Pavilion.

#### PROXIMITY TO HEALTHCARE

- TriStar Centennial Medical Center, a 741-bed hospital, offers a wide range of medical and surgical specialties, including 24-hour emergency care, behavioral health services, heart and vascular care, imaging, neurosciences, oncology, pediatrics, rehabilitation, sleep disorder treatment, and women's services.
- Ascension Saint Thomas Hospital Midtown is a comprehensive facility with 24/7 emergency care, heart and vascular services, orthopedics, cancer care, maternal and fetal medicine, and breast health services.
- Vanderbilt University Medical Center stands as the largest healthcare institution in the Mid-South region, renowned for its research, teaching, and patient care services.