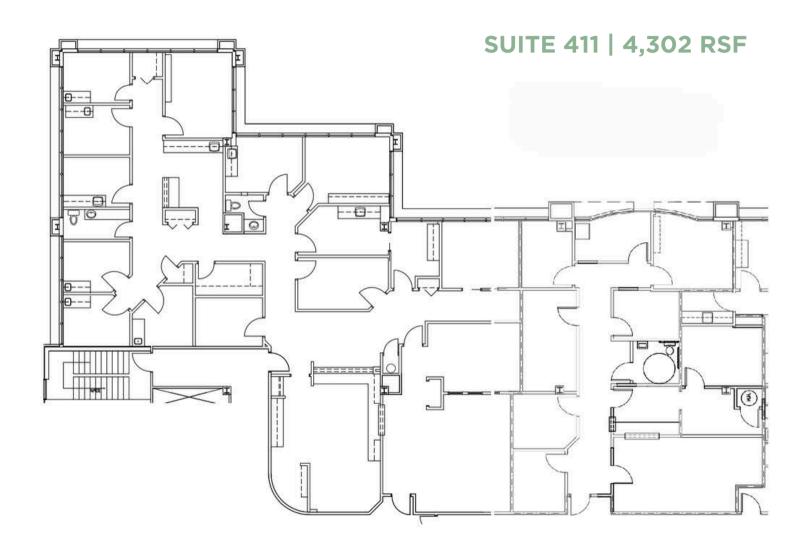

**SUITE 104 | 2,307 RSF** 

**SCAN FOR A** 

**SUITE 106 | 1,753 RSF** 

**SUITE 205 | 2,904 RSF** 

SCAN FOR A VIRTUAL TOUR!