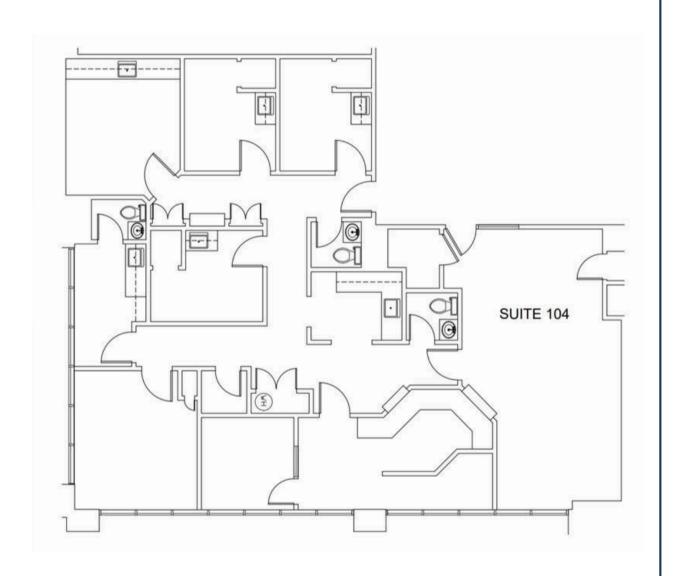

**SUITE 104 | 2,307 RSF** 

**SCAN FOR A** 

**SUITE 106 | 1,753 RSF** 

**SUITE 205 | 2,904 RSF** 

SCAN FOR A VIRTUAL TOUR!