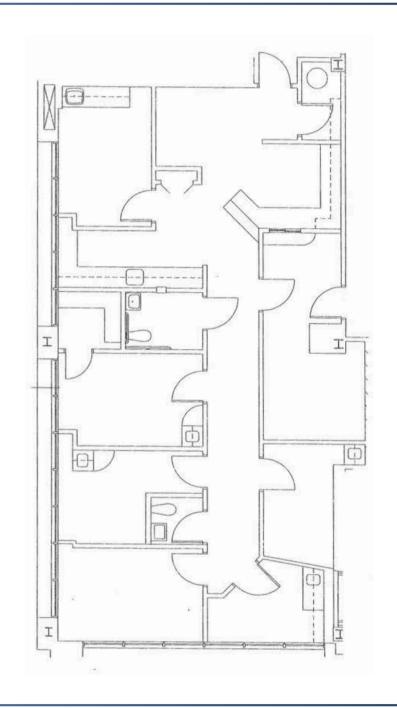

**SUITE 104 | 2,307 RSF** 

**SCAN FOR A** 

**SUITE 106 | 1,753 RSF** 

**SUITE 205 | 2,904 RSF** 

SCAN FOR A VIRTUAL TOUR!