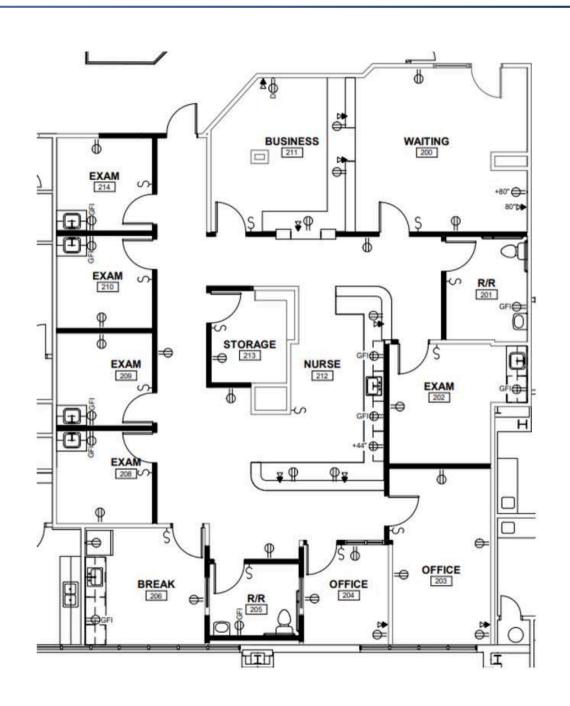

**SUITE 104 | 2,307 RSF** 

**SCAN FOR A** 

**SUITE 106 | 1,753 RSF** 

**SUITE 205 | 2,904 RSF** 

SCAN FOR A VIRTUAL TOUR!