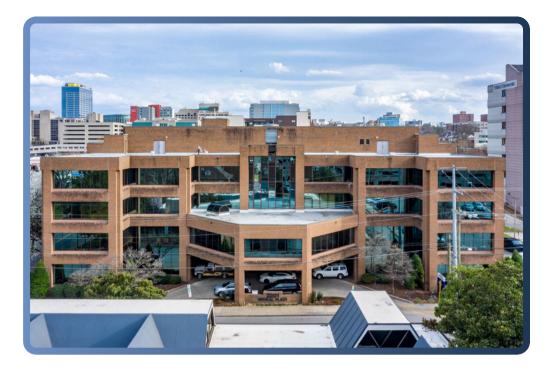

# PROPERTY OVERVIEW

Welcome to 2201 Medical Plaza, a prominent 4-story medical office building located at the corner of Murphy Ave and 22nd Ave North on the Centennial Medical Center Campus. Conveniently connected to the entire Centennial campus, the building offers a variety of amenities, including a cafeteria, valet parking, surface and garage parking, and on-site security and property management. Situated in the heart of the hospital district and adjacent to Centennial Women's and Children's Hospital, this location provides seamless access to healthcare services. Additionally, tenants benefit from a generous Tenant Improvement Allowance and proximity to several referring physicians on campus.

#### **PROPERTY HIGHLIGHTS**

| BUILDING   | 95,817 SF   4 Stories                                                                                   |
|------------|---------------------------------------------------------------------------------------------------------|
| PARKING    | Garage + Surface   Valet                                                                                |
| YEAR BUILT | 1987   Renovated in 2012                                                                                |
| LOCATION   | Located on the corner of<br>Murphy Ave and 22nd Ave<br>North on the Centennial<br>Medical Center Campus |