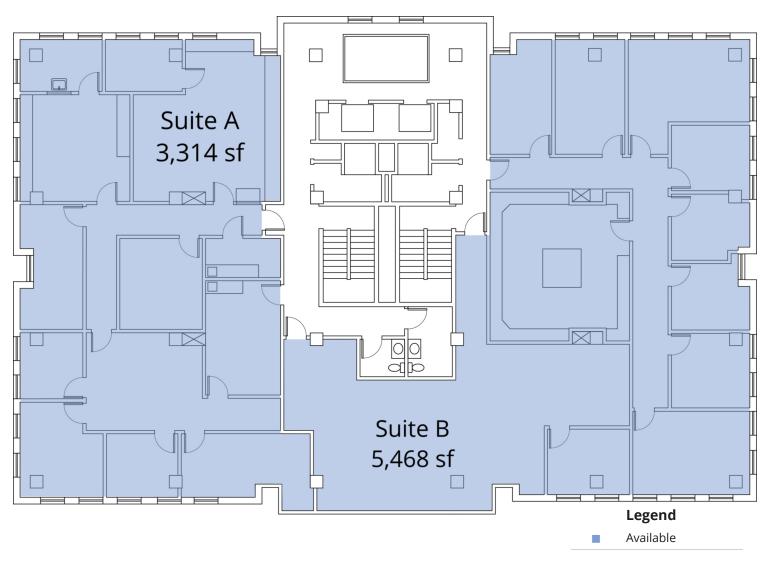

### **Offering Summary**

| Lease Rate:    | \$24.50 SF/yr (Full Service) |  |
|----------------|------------------------------|--|
| Building Size: | 38,985 SF                    |  |
| Available SF:  | 3,314 - 5,468 SF             |  |
| Lot Size:      | 1.45 Acres                   |  |
| Year Built:    | 1984                         |  |
| Zoning:        | O&I-1                        |  |

### **Available Spaces**

| Suite   | Tenant    | Size     | Туре         | Rate          |
|---------|-----------|----------|--------------|---------------|
| Suite A | Available | 3,314 SF | Full Service | \$24.50 SF/yr |
| Suite B | Available | 5,468 SF | Full Service | \$24.50 SF/yr |