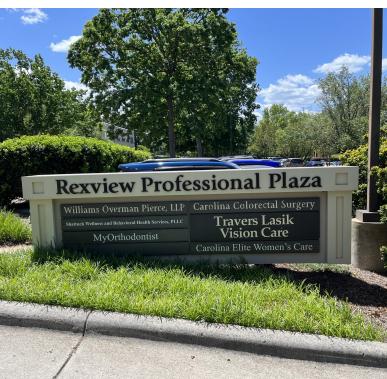

- Monument signage available
- Fully sprinklered building
- Located within walking distance to UNC Rex Hospital