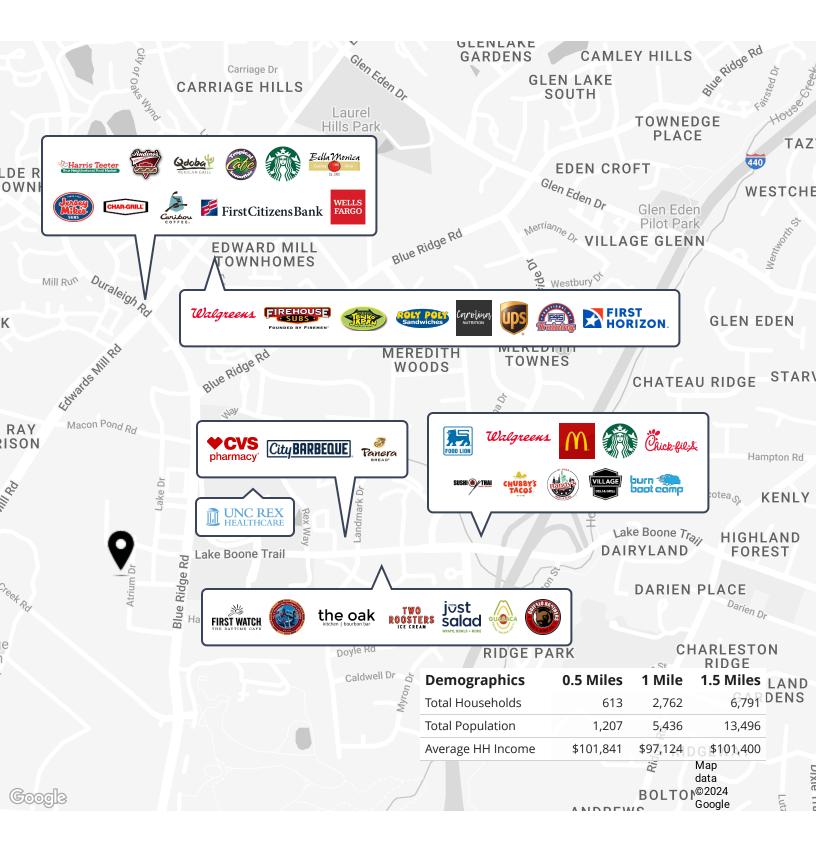

- Monument signage available
- Fully sprinklered building
- Located within walking distance to UNC Rex Hospital