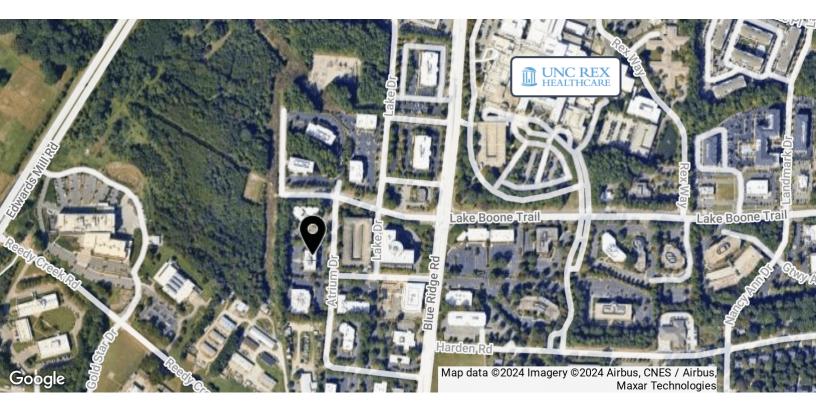

# Office/medical space for lease near UNC Rex Hospital

- Monument signage available
- Fully sprinklered building
- Located within walking distance to UNC Rex Hospital