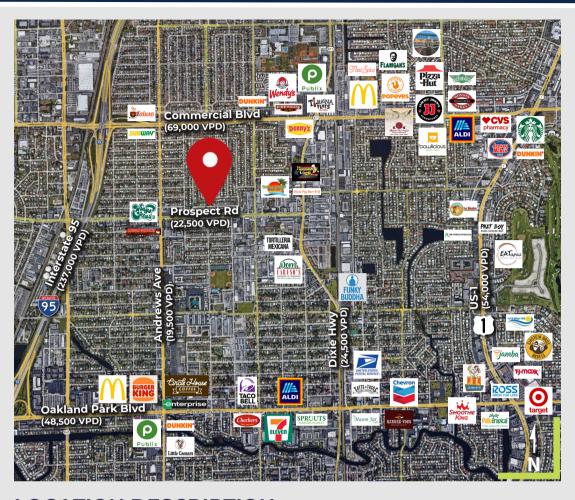

## **LOCATION DESCRIPTION**

This property is situated with great visibility on Prospect Rd just East of I-95, South of Commercial Blvd and West of Downtown Oakland Park. Close proximity to Oakland Park Downtown corridor including Oakland Park Town Hall, Funky Buddha, and Sky Project.