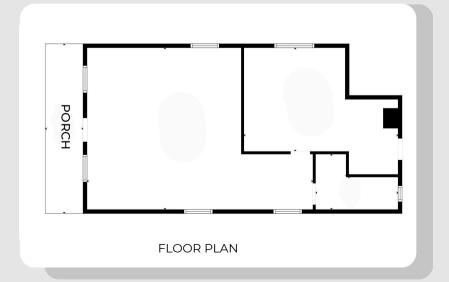

### SPACE DESCRIPTION

Amazing opportunity to lease a 916 SF free standing building with incredible visibility and signage opportunity directly on Prospect Rd. This property is ideal for a wide range of retail or office users and features a 6.5/1000 parking ratio. Situated in Oakland Park's B-2 zoning, it's nestled within close proximity to I-95 and tons of shops and restaurant in Downtown Oakland Park.

#### **EXECUTIVE SUMMARY**

**Pricing Guidance** ± \$3,500 P/M Lease Type **MOD GROSS** 

Space Available ± 916 SF **Unit Type** Retail

**Parking Spaces** 

Zoning **B-2** 

8

DEMOGRAPHICS Within 1.5 mi Radius

\$413,879 Avg. Household Income