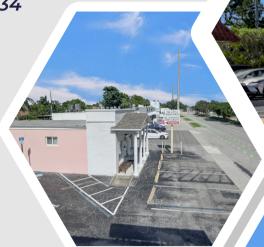

### SPACE DESCRIPTION

Amazing opportunity to lease a 916 SF free standing building with incredible visibility and signage opportunity directly on Prospect Rd. This property is ideal for a wide range of retail or office users and features a 6.5/1000 parking ratio. Situated in Oakland Park's B-2 zoning, it's nestled within close proximity to I-95 and tons of shops and restaurant in Downtown Oakland Park.

### SPACE HIGHLIGHTS

- · Free-Standing Building
- Incredible visibility and signage opportunity on Prospect Rd
- · Ample parking
- Close proximity to I-95 and Downtown Oakland Park
- Ideal for Retail or Office Users
- Storage area on property
- · Beautiful mural artwork on building facing traffic on Prospect Rd.