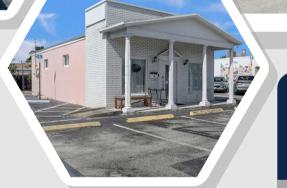

### SPACE DESCRIPTION

Amazing opportunity to lease a 916 SF free standing building with incredible visibility and signage opportunity directly on Prospect Rd. This property is ideal for a wide range of retail or office users and features a 6.5/1000 parking ratio. Situated in Oakland Park's B-2 zoning, it's nestled within close proximity to I-95 and tons of shops and restaurant in Downtown Oakland Park.

### SPACE HIGHLIGHTS

- · Free-Standing Building
- Incredible visibility and signage opportunity on Prospect Rd
- · Ample parking
- Close proximity to I-95 and Downtown Oakland Park
- Ideal for Retail or Office Users
- Storage area on property
- · Beautiful mural artwork on building facing traffic on Prospect Rd.