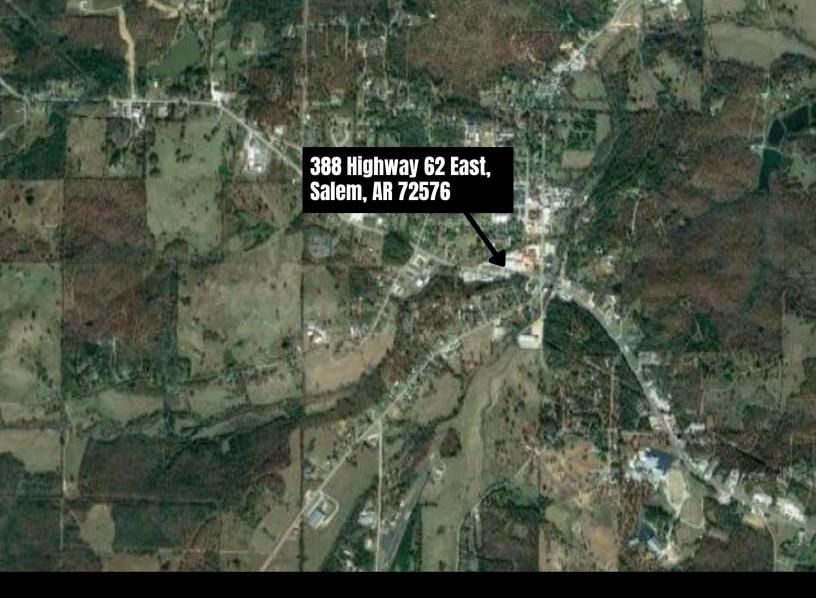

## **INDUSTRIAL PROPERTY - FOR SALE**

388 Highway 62 East, Salem, AR 72576



### 10,870 SF | BUILT 1970 | AMPLE PARKING | 2.84 AC

#### CONTACTS

**State Broker:** 

Brian Brockman - Broker

License #: PB00082359
Bang Realty-Arkansas Inc
513-898-1551 | bangbcs@bangrealty.com

#### **DANIEL LYNCH**

BellCornerstone 315.498.1600 dlynch@bellcornerstone.com



## **PROPERTY FEATURES**

Property Type: Industrial

Year Built: 1970 Property SF: 10,870

Lot Size: 2.84 AC

No. Dock-High Doors/Loading: 1

Building Height: 1 Story



















# BELLCORNERSTONE Commercial Real Estate

## **FOR MORE INFORMATION:**

**State Broker:** 

Brian Brockman - Broker

License #: PB00082359
Bang Realty-Arkansas Inc
513-898-1551 | bangbcs@bangrealty.com

**DANIEL LYNCH** 

BellCornerstone 315.498.1600 dlynch@bellcornerstone.com

DISCLAIMER: The information contained in this flyer has been prepared to provide summary information and to establish a preliminary level of interest in the subject property. The information contained herein is for informational purposes only and does not constitute an offer to sell, lease, or sublease, nor is it a solicitation for same.