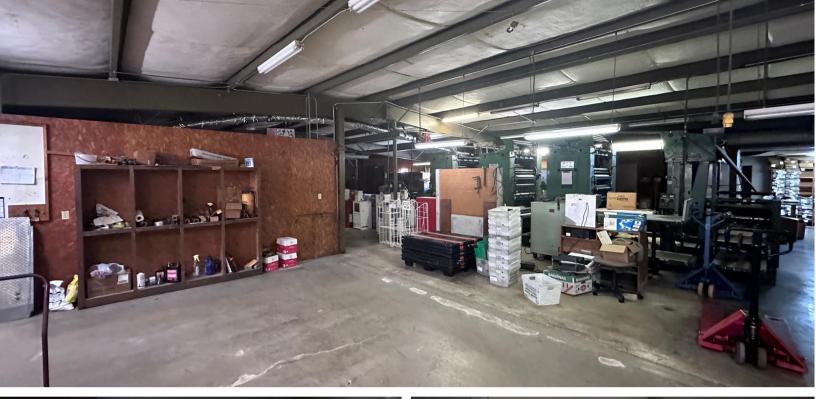

## **INDUSTRIAL PROPERTY - FOR SALE**

388 Highway 62 East, Salem, AR 72576

### 10,870 SF | BUILT 1970 | AMPLE PARKING | 2.84 AC

## **PROPERTY FEATURES**

Property Type: Industrial

Year Built: 1970 Property SF: 10,870

Lot Size: 2.84 AC

No. Dock-High Doors/Loading: 1

Building Height: 1 Story