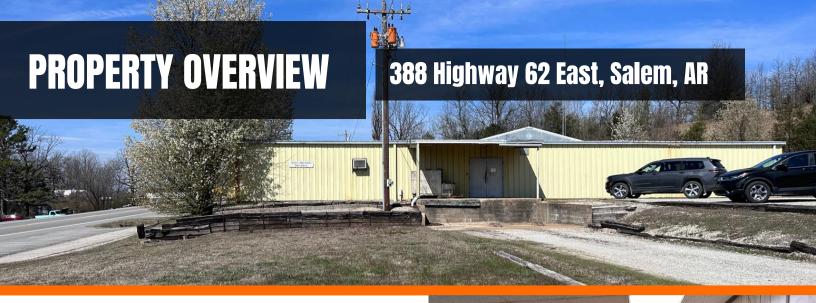

## **INDUSTRIAL PROPERTY - FOR SALE**

388 Highway 62 East, Salem, AR 72576

### 10,870 SF | BUILT 1970 | AMPLE PARKING | 2.84 AC

## **PROPERTY FEATURES**

Property Type: Industrial

Year Built: 1970 Property SF: 10,870

Lot Size: 2.84 AC

No. Dock-High Doors/Loading: 1

Building Height: 1 Story