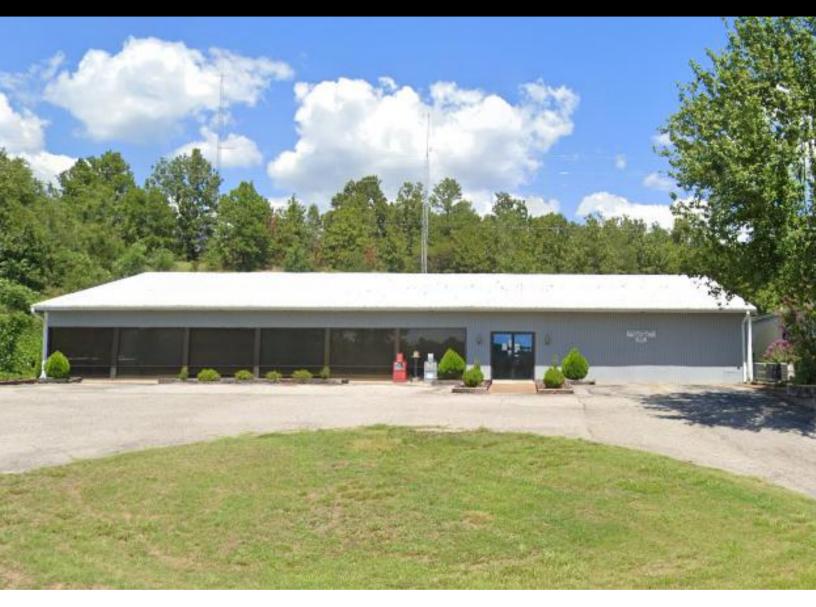

## **INDUSTRIAL PROPERTY - FOR SALE**

388 Highway 62 East, Salem, AR 72576

### 10,870 SF | BUILT 1970 | AMPLE PARKING | 2.84 AC

## **PROPERTY FEATURES**

Property Type: Industrial

Year Built: 1970 Property SF: 10,870

Lot Size: 2.84 AC

No. Dock-High Doors/Loading: 1

Building Height: 1 Story