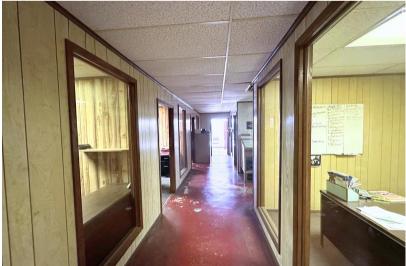

## **PROPERTY FEATURES**

Property Type: Industrial

Year Built: 1970 Property SF: 10,870

Lot Size: 2.84 AC

No. Dock-High Doors/Loading: 1

Building Height: 1 Story