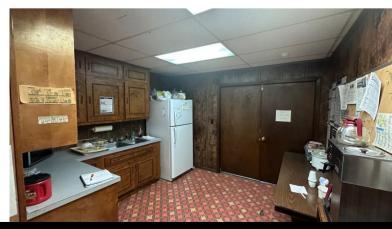

## **INDUSTRIAL PROPERTY - FOR SALE**

388 Highway 62 East, Salem, AR 72576

### 10,870 SF | BUILT 1970 | AMPLE PARKING | 2.84 AC

## **PROPERTY FEATURES**

Property Type: Industrial

Year Built: 1970 Property SF: 10,870

Lot Size: 2.84 AC

No. Dock-High Doors/Loading: 1

Building Height: 1 Story