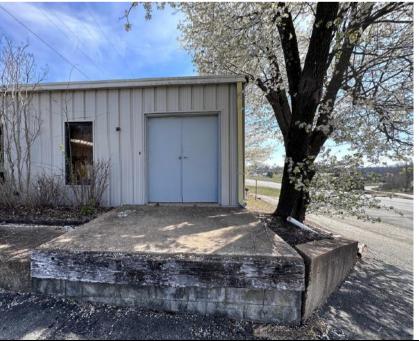

## **INDUSTRIAL PROPERTY - FOR SALE**

388 Highway 62 East, Salem, AR 72576

### 10,870 SF | BUILT 1970 | AMPLE PARKING | 2.84 AC

## **PROPERTY FEATURES**

Property Type: Industrial

Year Built: 1970 Property SF: 10,870

Lot Size: 2.84 AC

No. Dock-High Doors/Loading: 1

Building Height: 1 Story