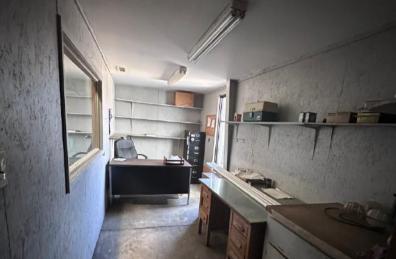

## **PROPERTY FEATURES**

Property Type: Industrial

Year Built: 1970 Property SF: 10,870

Lot Size: 2.84 AC

No. Dock-High Doors/Loading: 1

Building Height: 1 Story