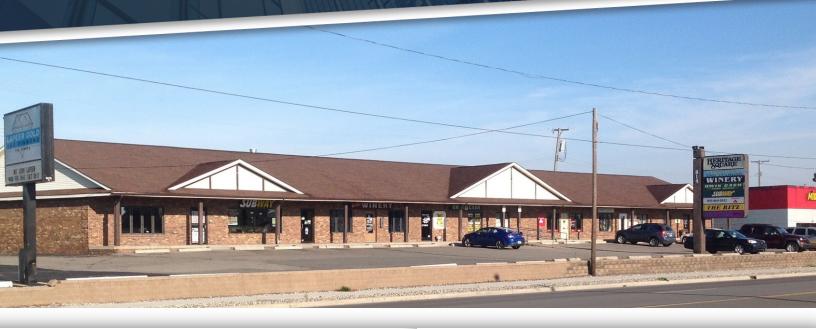

## **RETAIL/OFFICE CONDO FOR SALE OR LEASE**

HERITAGE SQUARE - UNIT 4 - 814 S. MAIN ST.

# 814 S. MAIN ST., UNIT 4

LAPEER, MI 48446

#### **PROPERTY HIGHLIGHTS:**

- Unit 4 of the Heritage Square Plaza is available for sale or lease
- This is a 1,350 SF condo unit on Lapeer's main road (M-24/Lapeer Rd./Main St.)
- Great location across from EG Nicks. Join Smoothie Bar, Subway, State Farm, Cracked, etc.!!!
- Available for lease at \$2,025 per month plus utilities or for sale at \$199,000.00
- Retail or office zoning allows for multiple uses
- Unit configured for office space including reception, 5 offices, kitchen, and ADA bathroom
- Full basement can be storage or finished for use
- Great traffic counts!
- This is a single condo unit available for sale or lease. The entire plaza is not for sale or lease.