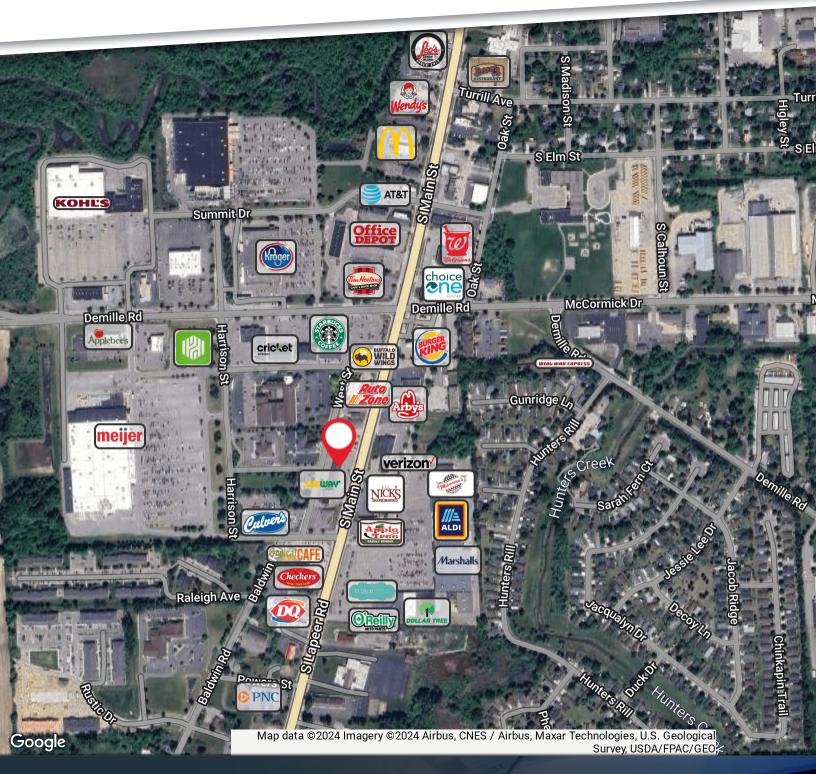

### HERITAGE SQUARE - UNIT 4 - 814 S. MAIN ST. RETAILER MAP

FRIEDMANREALESTATE.COM

34975 WEST TWELVE MILE ROAD

FARMINGTON HILLS, MI 48331