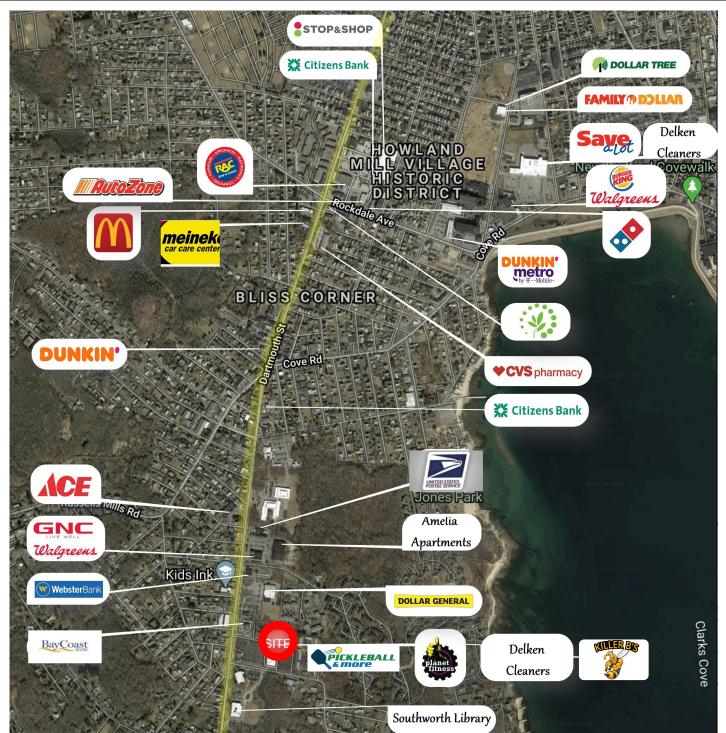

### Established Big Value Plaza

- Excellent street visibility and signage opportunities on main north/south street through Dartmouth—thoroughfare directly into downtown New Bedford.
- Affluent area with average household income exceeding \$120,000 within a one mile radius
- Ample parking—386 approved spaces or 4.5/1,000.
- Market co-tenancy includes recently added Pickleball & More (9 indoor courts), Killer B's, expanded Planet Fitness, Delkin, Master Lee's Taekwondo Academy, Acme Liquors and Ying Dynasty Restaurant.