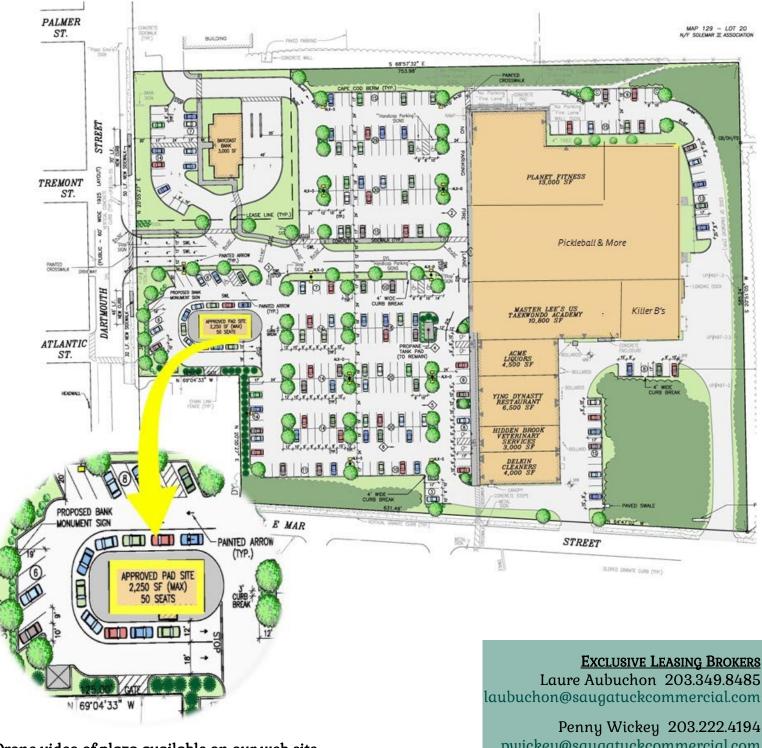

## Approved Pad Site 2,250 SF With Drive

Through

### Established Big Value Plaza

- Excellent street visibility and signage opportunities on main north/south street through Dartmouth—thoroughfare directly into downtown New Bedford.
- Affluent area with average household income exceeding \$120,000 within a one mile radius
- Ample parking—386 approved spaces or 4.5/1,000.
- Market co-tenancy includes recently added Pickleball & More (9 indoor courts), Killer B's, expanded Planet Fitness, Delkin, Master Lee's Taekwondo Academy, Acme Liquors and Ying Dynasty Restaurant.

### Drone video of plaza available on our web site

pwickey@saugatuckcommercial.com

The foregoing information was furnished to us by sources which we deem reliable, but no warranty or representative is made as to the accuracy thereof. Subject to correction of errors, omissions, change of price, prior sale or withdrawal from market without notice. 9 BURR ROAD SAUGATUCK COMMERCIAL REAL ESTATE LLC WESTPORT, CT 06880 SAUGATUCKCOMMERCIAL.COM