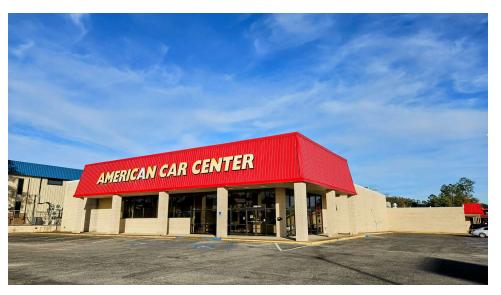

**RETAIL PROPERTY FOR LEASE** 

**PROPERTY SUMMARY** 

OFFICE: 228.276.2700 MOBILE: 228.547.0707

mluffey@southeastcre.com

TIM CARLSON · PRINCIPAL MONTE LUFFEY · PRINCIPAL MATT EATON, CCIM · PRINCIPAL OFFICE: 504.414.0703 MOBILE: 504.339.2136

## PROPERTY DESCRIPTION

Southeast Commercial is pleased to offer three available retail spaces FOR LEASE in Orange Grove Shopping Center. The property is located on Highway 49 in Gulfport, MS. Nearby tenants include Winn Dixie, Walmart Neighborhood Market, Zaxby's, Domino's, McDonald's, and more. Available units range in size 1,500-15,000 SF. Don't miss this opportunity to be apart of Gulfport's thriving community!