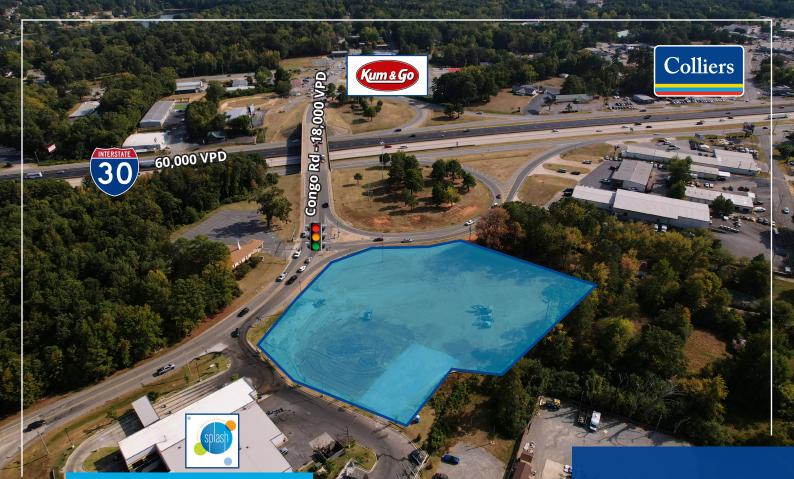

# Northwest Corner of Congo Road, Benton, AR

## Land for ground lease or build-to-suit

### **Features**

- Lot size: 2.3 acres (all or part available)
- Located next to Splash's top performing tunnel wash and oil and lube
- Interstate visibility
- Signalized intersection
- Pad ready
- All utilities to site
- Traffic counts: approximately 60,000 vehicles per day on I-30 and 18,000 vehicles per day on Congo Road