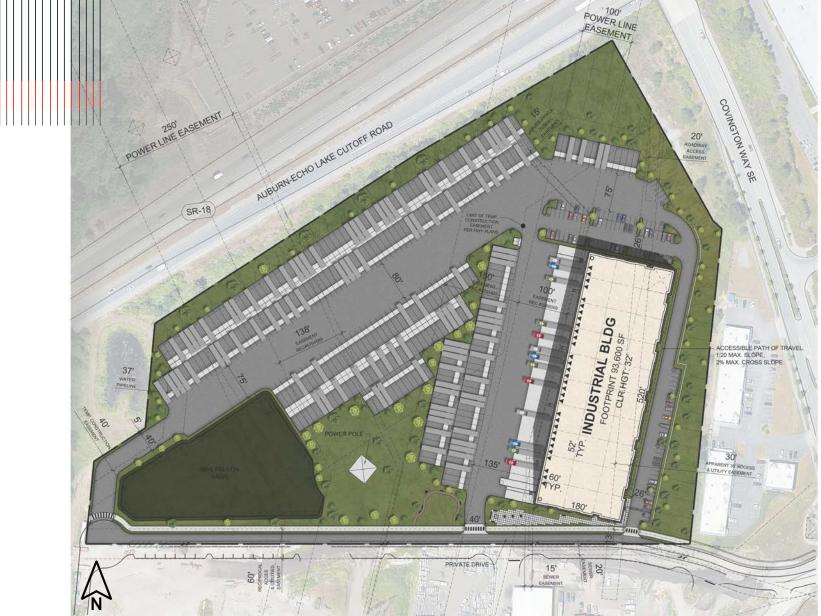

| Address             | 27631 Covington Way SE<br>Covington, WA 98042                                                                                   |
|---------------------|---------------------------------------------------------------------------------------------------------------------------------|
| Bldg. SF            | 93,600 SF Footprint (96,100 SF including Mezz)<br>2,500 SF Spec Office + 2,500 SF Mezz Structure<br>(Expandable up to 5,000 SF) |
| Yard Area           | 7.85 acres (342,146 SF)                                                                                                         |
| Loading             | 32 DH and 2 GL                                                                                                                  |
| Clearance           | 32'                                                                                                                             |
| Parking             | 358 Trailer stalls / 115 Auto Stalls                                                                                            |
| Lot Size            | 19.74 acres<br>Ability to fence and secure entire site                                                                          |
| Visibility          | Highway 18                                                                                                                      |
| Highlights          | No local B&O tax, ESFR sprinkler system, 6"<br>concrete slab, LEED certified, 52' x 60' typical<br>column spacing               |
| Available For Lease | Owner/user sale may be considered                                                                                               |

#### SITE PLAN

THE INFORMATION CONTAINED HEREIN HAS BEEN GIVEN TO US BY THE OWNER OF THE PROPERTY OR OTHER SOURCES WE DEEM RELIABLE, WE HAVE NO REASON TO DOUBT ITS ACCURACY, BUT WE DO NOT GUARANTEE IT. ALL INFORMATION SHOULD BE VERIFIED PRIOR TO PURCHASE OR LEASE. G:\SHARED DRIVES\ADMIN TEAM\MARKETING\FLYERS\SOUTHEND\27631 COVINGTON WAY SE'27631 COVINGTON WAY SE REBRANDED