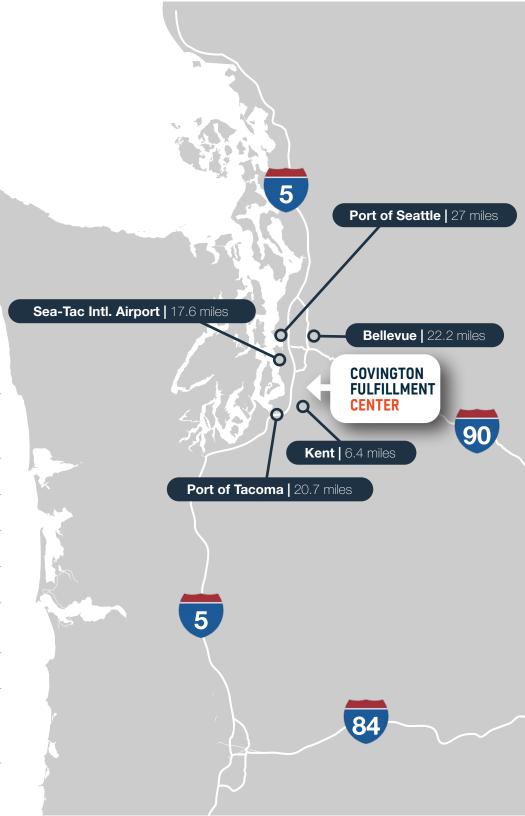

### COVINGTON FULFILLMENT CENTER

Located just 6.4 miles from downtown Kent and conveniently positioned adjacent to Highway 18 with direct access to both I-90 and SR 167, the Covington site offers an unique opportunity to occupy a specialized building in the extremely competitive South King County Industrial Market.

## AREA OVERVIEW