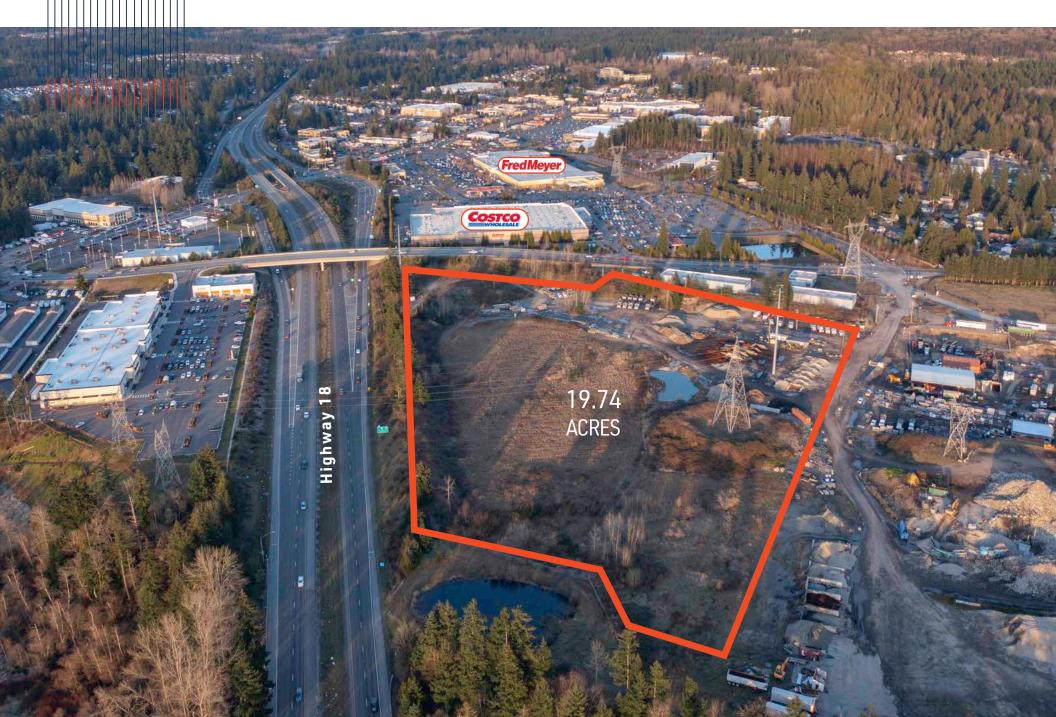

| Address             | 27631 Covington Way SE<br>Covington, WA 98042                                                                                   |
|---------------------|---------------------------------------------------------------------------------------------------------------------------------|
| Bldg. SF            | 93,600 SF Footprint (96,100 SF including Mezz)<br>2,500 SF Spec Office + 2,500 SF Mezz Structure<br>(Expandable up to 5,000 SF) |
| Yard Area           | 7.85 acres (342,146 SF)                                                                                                         |
| Loading             | 32 DH and 2 GL                                                                                                                  |
| Clearance           | 32'                                                                                                                             |
| Parking             | 358 Trailer stalls / 115 Auto Stalls                                                                                            |
| Lot Size            | 19.74 acres<br>Ability to fence and secure entire site                                                                          |
| Visibility          | Highway 18                                                                                                                      |
| Highlights          | No local B&O tax, ESFR sprinkler system, 6"<br>concrete slab, LEED certified, 52' x 60' typical<br>column spacing               |
| Available For Lease | Owner/user sale may be considered                                                                                               |