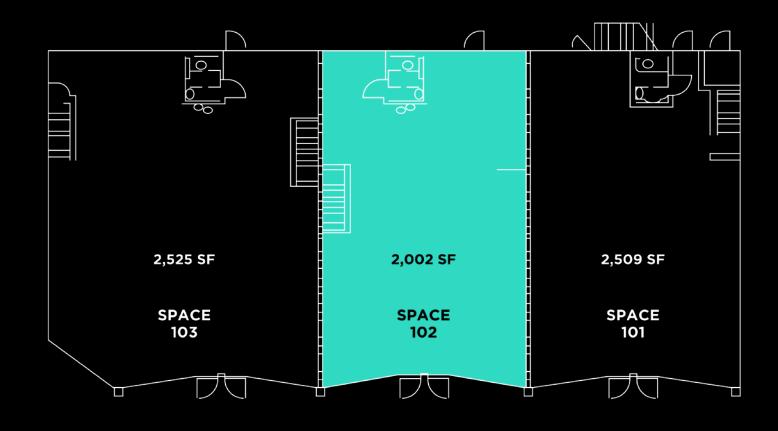

### Floor Plan

o **PSF:** \$50

o Lease Format: Triple Net

o **Total SF:** 2,002