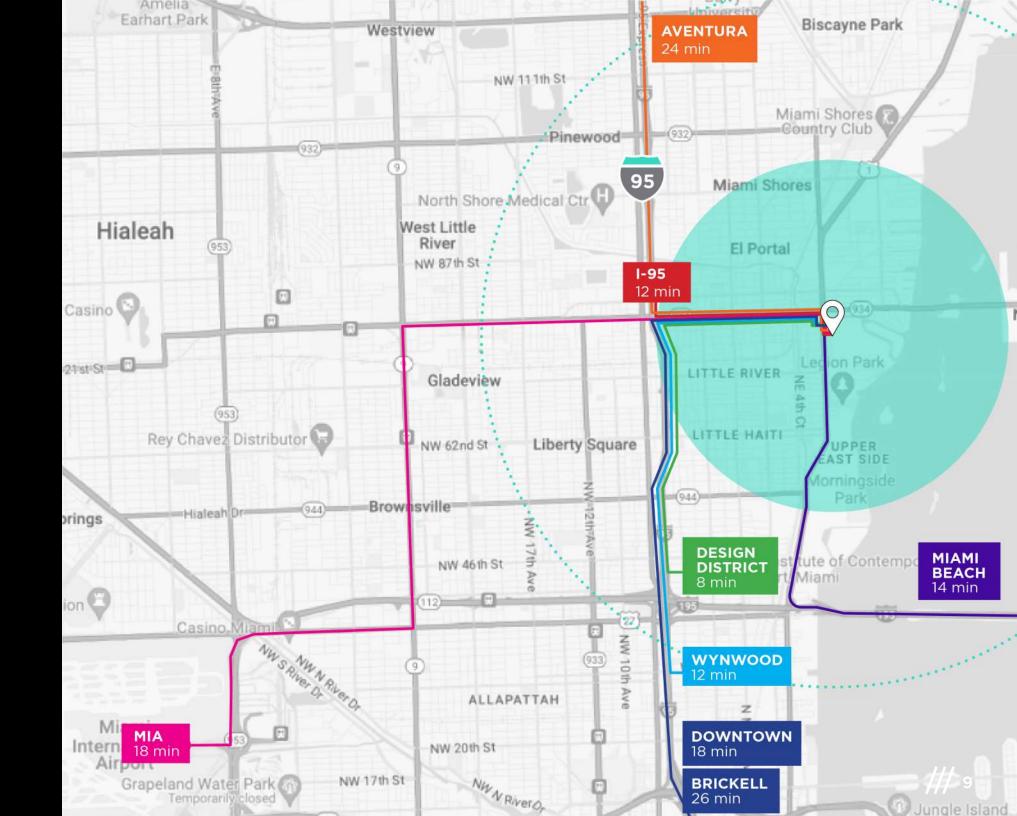

## **Context Map**

Airport: 18 min

**Wynwood:** 12 min

— Design District: 8 min

**I-95:** 12 min

Miami Beach: 14 min

— Aventura: 24 min

**Downtown:** 18 min

--- Brickell: 26 min

5 mile