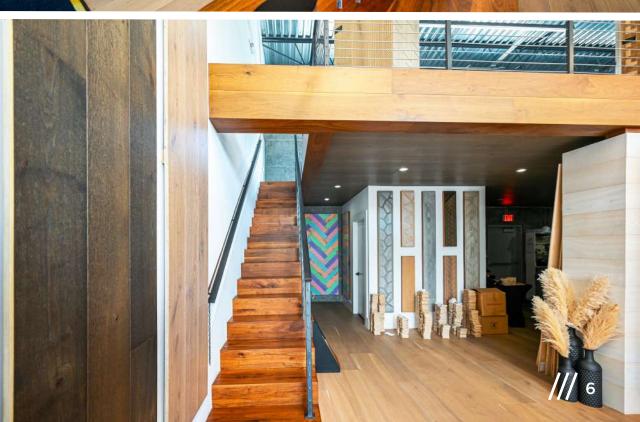

## **Executive Summary**

This prime, 2,002-square-foot commercial space offers exceptional storefront visibility in Miami's vibrant Mimo District. The unit boasts high ceilings and sunlit mezzanine that provides additional space for storage or a dedicated area for staff. This property also has convenient, on-site parking.

- On-site parking available
- Great co-tenancy
- Access to prime locations within mins drive
- Mezzanine available.
- o Plenty of Natural light in the unit.