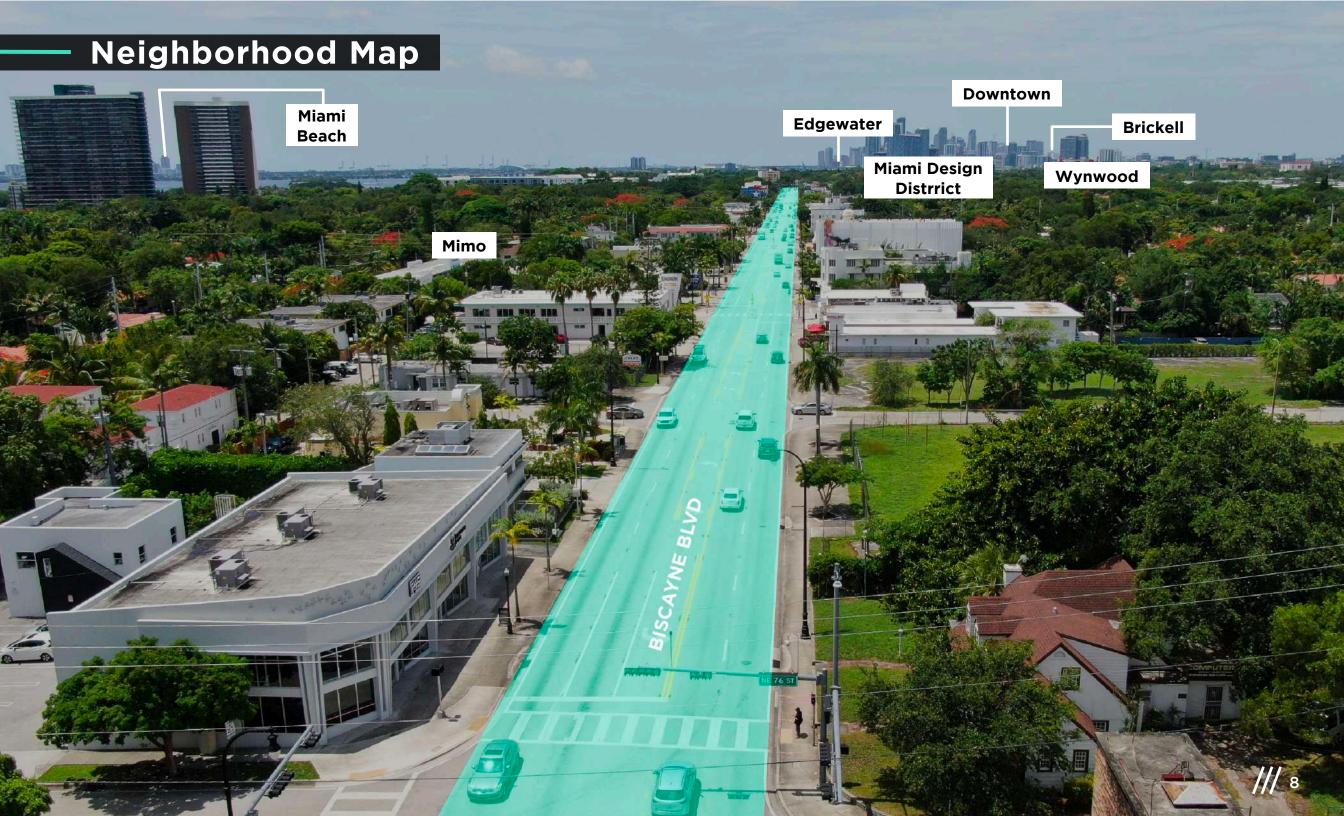

Ideally suited for offices, service centers or showrooms, this space is perfect for creative showrooms or service-oriented businesses. Surrounded by popular establishments such as Kopen Doors, Lotto Café and the trendy La Social, this location offers excellent exposure for businesses looking to elevate their presence in an affluent, high-traffic area.