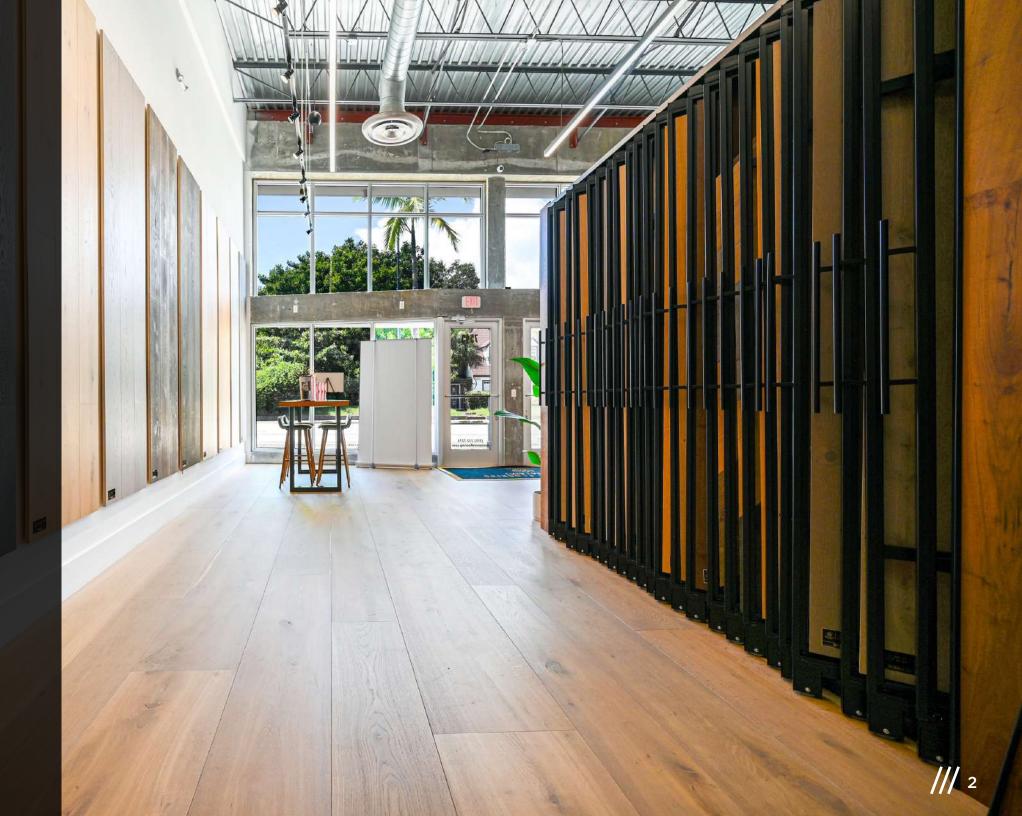

## **Executive Summary**

This prime, 2,002-square-foot commercial space offers exceptional storefront visibility in Miami's vibrant Mimo District. The unit boasts high ceilings and sunlit mezzanine that provides additional space for storage or a dedicated area for staff. This property also has convenient, on-site parking.

Ideally suited for offices, service centers or showrooms, this space is perfect for creative showrooms or service-oriented businesses. Surrounded by popular establishments such as Kopen Doors, Lotto Café and the trendy La Social, this location offers excellent exposure for businesses looking to elevate their presence in an affluent, high-traffic area.