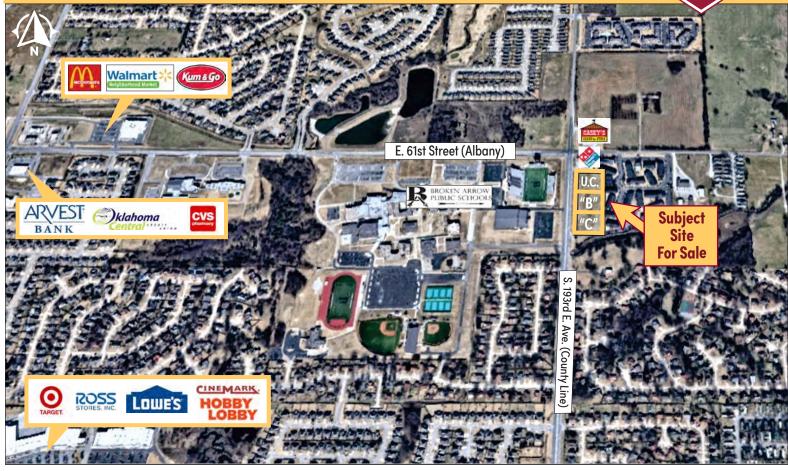

## (S) NEARBY

**BROKEN ARROW HIGH SCHOOL** 

**WALMART** 

**BROKEN ARROW GOLF & ATHLETIC CLUB** 

KUM & GO

CASEY'S

**ARVEST BANK** 

DOMINO'S PIZZA