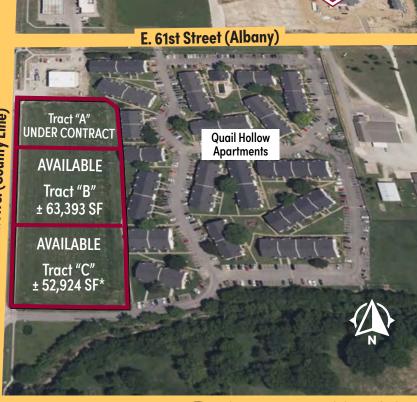

## PROPERTY HIGHLIGHTS

**Grover Bauer, CCIM, SIOR** P) 918-665-1210

CONCEPT TRACT A: UNDER CONTRACT

CONCEPT TRACT B: ± 63,393 SF ..... \$10/psf or \$633,930

CONCEPT TRACT C: ± 66,924 SF Less: Detention Pond ± 14,000 SF

\*Net TRACT C ± 52,924 SF ..... \$10/psf or \$529,240

- Zoning: ......CN (Commercial Neighborhood District)
- Ideal Location for: Bank Restaurant Multi-Tenant Retail

**Medical Office** 

| Traffic Count           | INCOG 2022                     |
|-------------------------|--------------------------------|
| 19,168 Vehicles per day | S. 193rd E. Ave. (County Line) |
| 18,645 Vehicles per day | E. 61st St. (Albany)           |

• Tracts may be purchased as a whole (116,317 SF) or separately

### **AVAILABLE:**

TRACT "B" ±63,393 SF / ±1.4553 Acres

TRACT "C"

Gross Area: ±66,924 SF / ±1.5364 Acres Less ±14,000 SF Detention Pond

±52,924 SF / ±1.2150 Acres