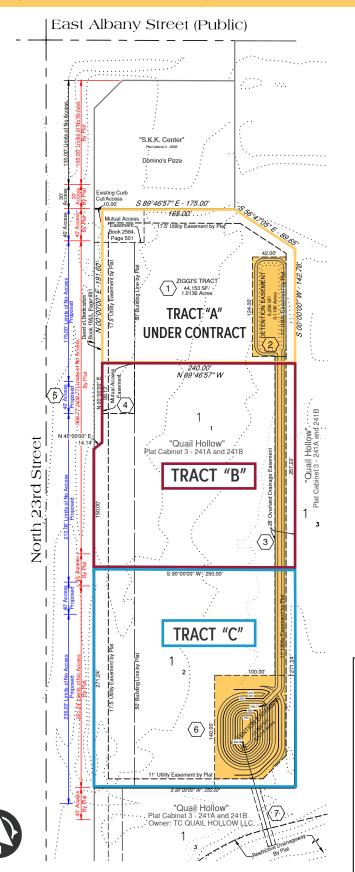

## PROPERTY HIGHLIGHTS

**Grover Bauer, CCIM, SIOR** P) 918-665-1210

CONCEPT TRACT A: UNDER CONTRACT

CONCEPT TRACT B: ± 63,393 SF ..... \$10/psf or \$633,930

CONCEPT TRACT C: ± 66,924 SF Less: Detention Pond ± 14,000 SF

\*Net TRACT C ± 52,924 SF ..... \$10/psf or \$529,240

- Zoning: ......CN (Commercial Neighborhood District)
- Ideal Location for: Bank Restaurant Multi-Tenant Retail

**Medical Office** 

| Traffic Count           | INCOG 2022                     |
|-------------------------|--------------------------------|
| 19,168 Vehicles per day | S. 193rd E. Ave. (County Line) |
| 18,645 Vehicles per day | E. 61st St. (Albany)           |

• Tracts may be purchased as a whole (116,317 SF) or separately

# **QUAIL HOLLOW**

- ⟨#⟩ Proposed Development Number
  - 1. Lot Split
  - 2. Detention Easement for Ziggi's
  - 3. Overland Drainage Easement
  - Mutual Access Easement for Ziggi's
  - 5. Change of Access
  - 6. Detention Easement for Remainder (Optional)
  - 7. Utility Easement (Optional)

### **AVAILABLE:**

TRACT "B" ±63,393 SF / ±1.4553 Acres

TRACT "C"

Gross Area: ±66,924 SF / ±1.5364 Acres Less ±14,000 SF Detention Pond

±52,924 SF / ±1.2150 Acres