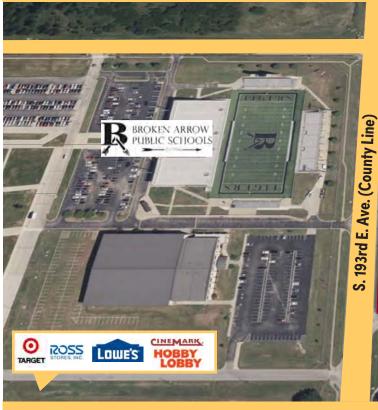

## (S) NEARBY

**BROKEN ARROW HIGH SCHOOL** 

**WALMART** 

**BROKEN ARROW GOLF & ATHLETIC CLUB** 

KUM & GO

CASEY'S

**ARVEST BANK** 

DOMINO'S PIZZA