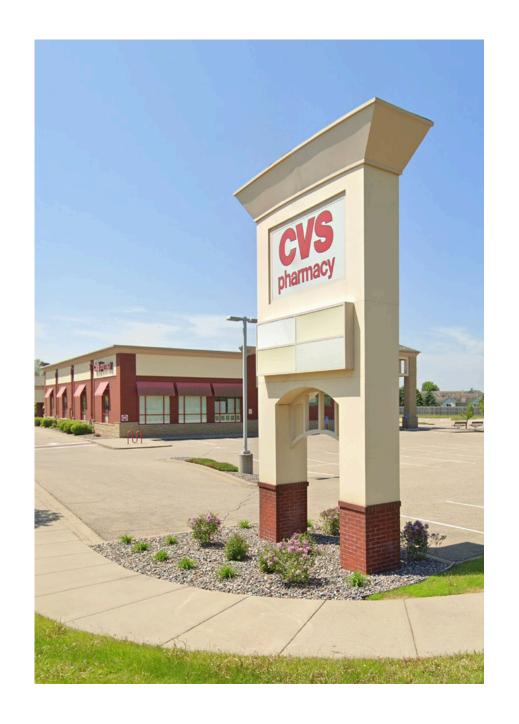

w.bloomcommercial.com



## **AERIAL VIEW**



### PROPERTY HIGHLIGHTS

- Rare Opportunity Busy Road in sought after trade area
- Great Trade Area with very low vacancy rate
- Shadow anchored by Super Target and Lund's Grocery
- Newer building built in 2007

#### SITE INFORMATION

- Freestanding building with Pylon Sign
- 12,900 SF

#### **DEMOGRAPHICS**

| Radius           | 1 Mile    | 3 Miles  | 5 Miles  |
|------------------|-----------|----------|----------|
| EMPLOYEES        | 4,894     | 65,188   | 286,292  |
| POPULATION       | 19,473    | 65,188   | 286,292  |
| MEDIAN HH INCOME | \$112,891 | \$85,196 | \$78,332 |

#### FOR MORE INFORMATION:

**Josh Bloom** 

651.207.3157 (text or call) josh@bloomcommercial.com

Mike Belzer

651.226.1838 (text or call) mike@bloomcommercial.com