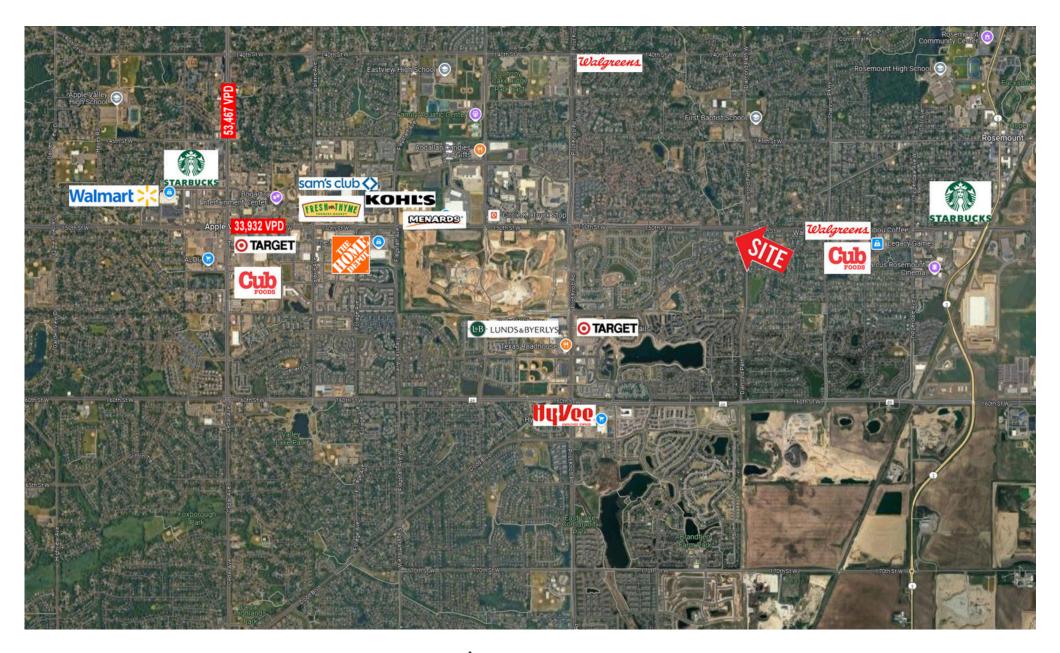

## **AERIAL VIEW**

### PROPERTY HIGHLIGHTS

- Rare Opportunity Busy Road in sought after trade area
- Great Trade Area with very low vacancy rate
- Shadow anchored by Super Target and Lund's Grocery
- Newer building built in 2007