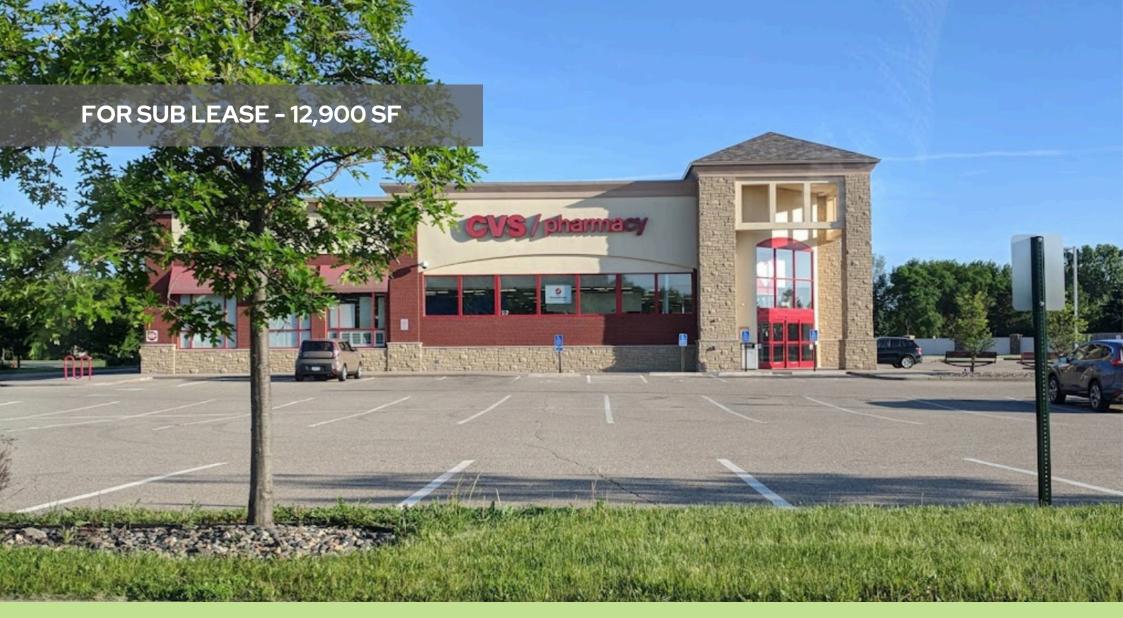

### PROPERTY HIGHLIGHTS

- Rare Opportunity Busy Road in sought after trade area
- Great Trade Area with very low vacancy rate
- Shadow anchored by Super Target and Lund's Grocery
- Newer building built in 2007

#### SITE INFORMATION

- Freestanding building with Pylon Sign
- 12,900 SF