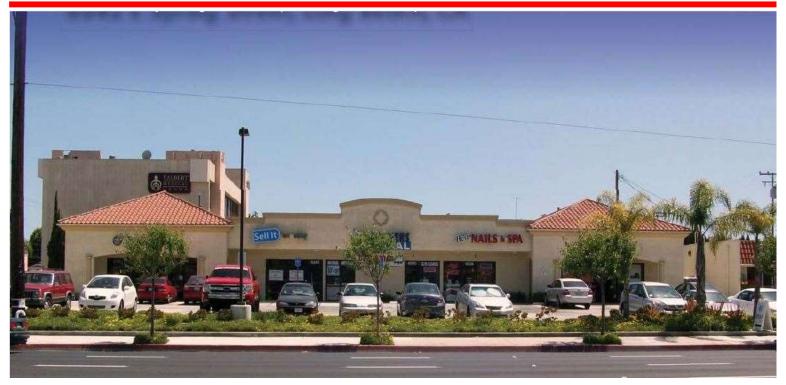

## Retail for Lease 1,200 SF

6344 E. Spring Street, Long Beach

## **PROPERTY FEATURES:**

- Former Coffee Bean & Tea Leaf
- Existing Improvements Still Available
- Signalized Corner
- Marque Signage Available
- Short Distance to Millikan High School

**LEASE RATE: \$3.50 PSF & \$0.75 NNN** 