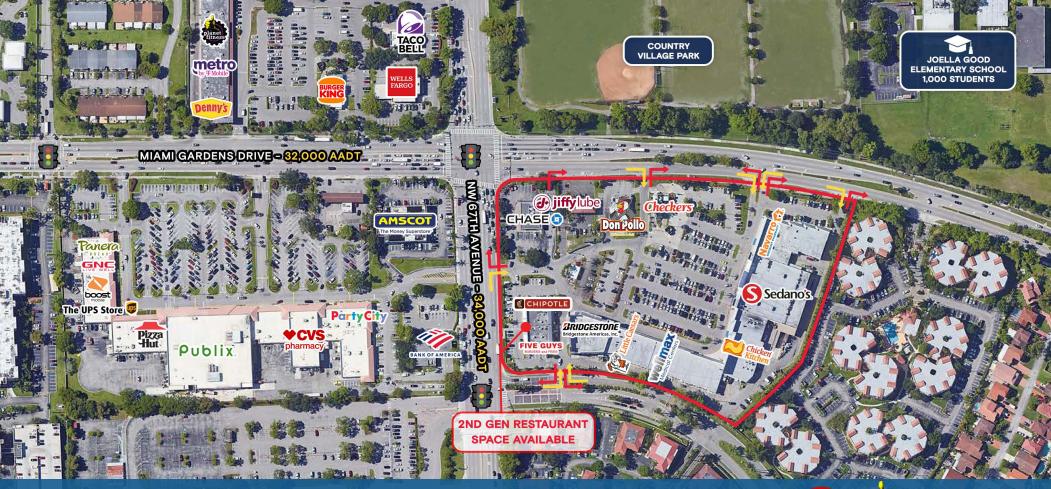

#### VISTA SHOPPING CENTER | EXECUTIVE SUMMARY

#### HIGHLIGHTS

- Extremely popular shopping center that's home to successful tenants including
  Sedano's. and Navarro 1.
- 1.6 million visits to the property in the last year with 323,600 unique annual visitors
- This property recently completed a facade renovation
- · Restaurants within the retail center enjoy an unbelievable sales volume
- Powerful intersection with an excess of 70,000 VPD
- Easy accessibility from Interstate 75, Palmetto Expressway, and Florida Turnpike
- Adjacent to American High School (2,200 students) and across the street from Joella Good Elementary School (1,000 students)
- Nearby Tenants: Publix CVS pharmacy Dollar General Wells Fargo DUNKIN'