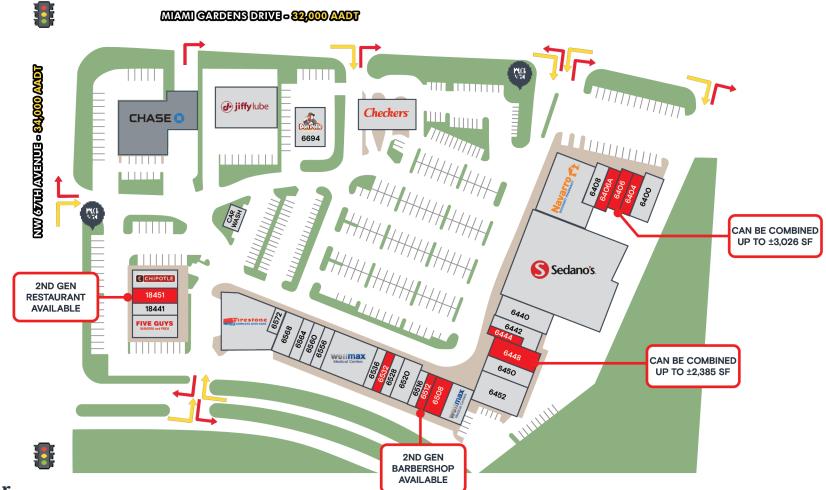

#### VISTA SHOPPING CENTER | SITE PLAN

#### **Tenant Roster**

| 6400  | Lakes Insurance      | 2,100 SF  | 6444      | Available          | 885 SF     | 6528 | Opportune               | 1,050 SF | 6580  | Firestone          | 6,571 SF |
|-------|----------------------|-----------|-----------|--------------------|------------|------|-------------------------|----------|-------|--------------------|----------|
| 6404  | Available            | 975 SF    | 6448      | Coming Available   | 1,500 SF   | 6532 | Available               | 1,050 SF | 18421 | Five Guys          | 2,604 SF |
| 6406  | Coming Available     | 975 SF    | 6450      | Chicken Kitchen    | 1,500 SF   | 6536 | LA Nails                | 1,050 SF | 18441 | Pure Green         | 905 SF   |
| 6406A | Coming Available     | 1,076 SF  | 6452      | Nando's            | 3,552 SF   | 6540 | Wellmax Health          | 8,793 SF | 18451 | 2nd Gen Restaurant | 1,179 SF |
| 6408  | Wing Stop            | 1,459 SF  | 6508      | Coming Available   | 1,779 SF   | 6556 | Little Caesar's         | 1,400 SF | 18461 | Chipotle           | 2,500 SF |
| 6410  | Navarro Pharmacy     | 7,000 SF  | 6512      | Available          | 1,050 SF   | 6560 | Mr Lee's Chinese        | 1,050 SF | 6692  | Jiffy Lube         | 1,885 SF |
| 6430  | Sedano's Supermarket | 23,000 SF | 0.510     | 2nd Gen Barbershop | 1050 85    | 6564 | Pretty Beauty Supply    | 1,050 SF | 6694  | Don Pollo          | 2,321 SF |
| 6440  | Yeles Bakery         | 2,400 SF  |           | Holy Smokes        | 1,050 SF - | 6568 | Reino De Extensiones    | 1,595 SF | 6696  | Checkers           | 807 SF   |
| 6442  | Dental Total         | 2,865 SF  | 6520 Mund | Mundo De Fajas     | 2,100 SF - | 6572 | Accounting Taxes Center | 325 SF   |       |                    |          |
|       |                      |           |           |                    | _          |      |                         |          |       |                    |          |