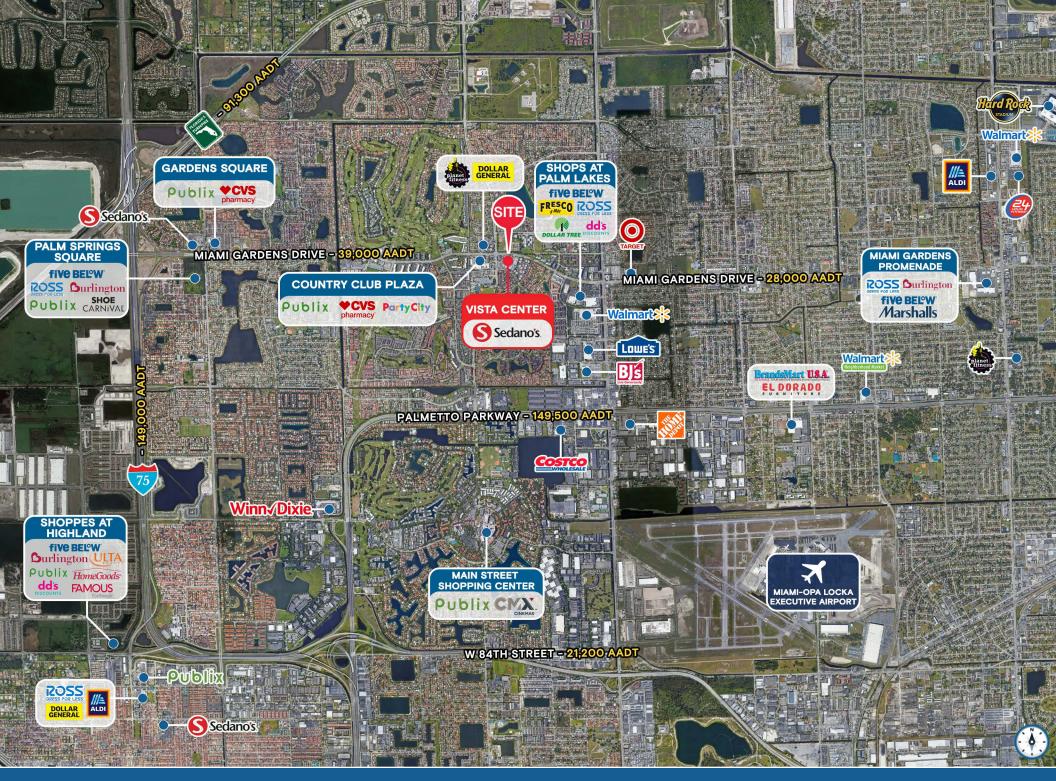

#### KATZ & ASSOCIATES

VISTA SHOPPING CENTER | MARKET AERIAL

KATZ & ASSOCIATES

#### HIGHLIGHTS

- Extremely popular shopping center that's home to successful tenants including
  Sedano's. and Navarro 1.
- 1.6 million visits to the property in the last year with 323,600 unique annual visitors
- This property recently completed a facade renovation
- · Restaurants within the retail center enjoy an unbelievable sales volume
- Powerful intersection with an excess of 70,000 VPD
- Easy accessibility from Interstate 75, Palmetto Expressway, and Florida Turnpike
- Adjacent to American High School (2,200 students) and across the street from Joella Good Elementary School (1,000 students)
- Nearby Tenants: Publix CVS pharmacy Dollar General Wells Fargo DUNKIN'