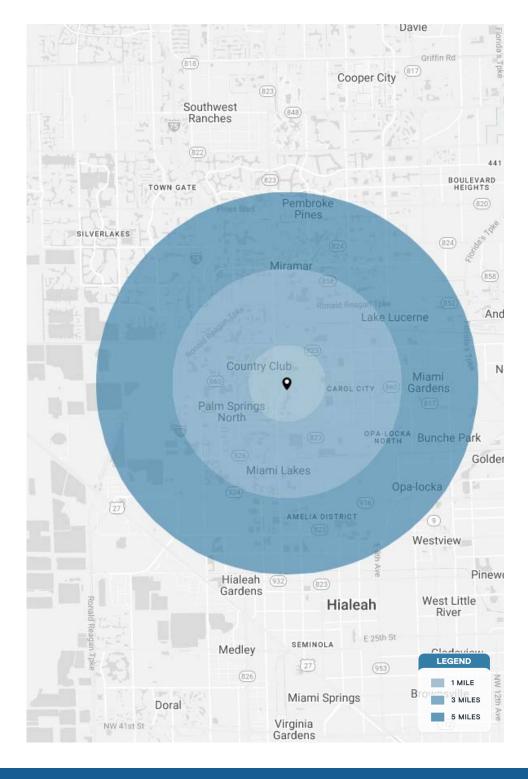

| DEMOGRAPHICS             | 1 MILE              | 3 MILES                      | 5 MILES                      |  |  |
|--------------------------|---------------------|------------------------------|------------------------------|--|--|
| POPULATION               | 39,397              | 168,067                      | 462,371                      |  |  |
| HOUSEHOLDS               | 13,913              | 54,861                       | 155,471                      |  |  |
| EMPLOYEES                | 32,228              | 138,371                      | 382,026                      |  |  |
| AVERAGE HH INCOME        | \$65,243            | \$80,132                     | 2 \$71,965                   |  |  |
|                          |                     |                              |                              |  |  |
|                          | 5 MINUTES           | 10 MINUTES                   | 15 MINUTES                   |  |  |
| POPULATION               | 5 MINUTES<br>85,567 | <b>10 MINUTES</b><br>234,530 | <b>15 MINUTES</b><br>600,779 |  |  |
| POPULATION<br>HOUSEHOLDS |                     |                              |                              |  |  |
|                          | 85,567              | 234,530                      | 600,779                      |  |  |