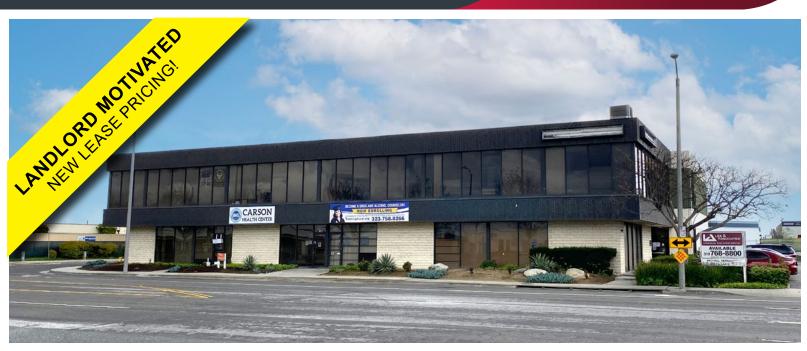

## **WAREHOUSE & OFFICES FOR LEASE**

1000 E. DOMINGUEZ STREET | CARSON, CA 90746

#### PROPERTY SUMMARY

- Office warehouse spaces available, walking distance to South Bay Pavilion, IKEA, Target, 24 Hour Fitness, and plentiful restaurants and retail services (with shared kitchen)
- 1st Floor Office Suite 101, ±1,120 SF 1st Floor Warehouse Suite 120, ±3,000 SF 2nd Floor Office Suite 203, ±2,116 SF
- Warehouse: 20" Clearance with Electric Roll-up Door
- Lots of Glass Window Line
- · Ample on-site and street parking available
- Convenient Access to 405, 110, & 91 Freeways