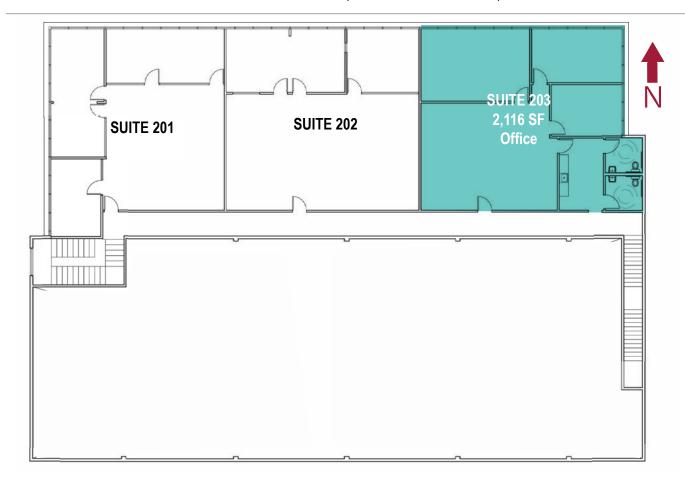

#### **SECOND FLOOR PLAN** (NOT DRAWN TO SCALE)

FOR MORE INFORMATION, PLEASE CONTACT:

YOUR LOCAL MARKET EXPERTS

| TYPE      | UNIT | SF        | ASKING RATE                    |                                |
|-----------|------|-----------|--------------------------------|--------------------------------|
| Office    | 101  | ±1,120 SF | \$1.70 PSF MG + \$0.27 PSF CAM | Click to View 3D<br>Matterport |
| Warehouse | 120  | ±3,000 SF | \$1.90 PSF MG + \$0.15 PSF CAM |                                |
| Office    | 203  | ±2,116 SF | \$1.70 PSF MG + \$0.27 PSF CAM | Click to View 3D<br>Matterport |