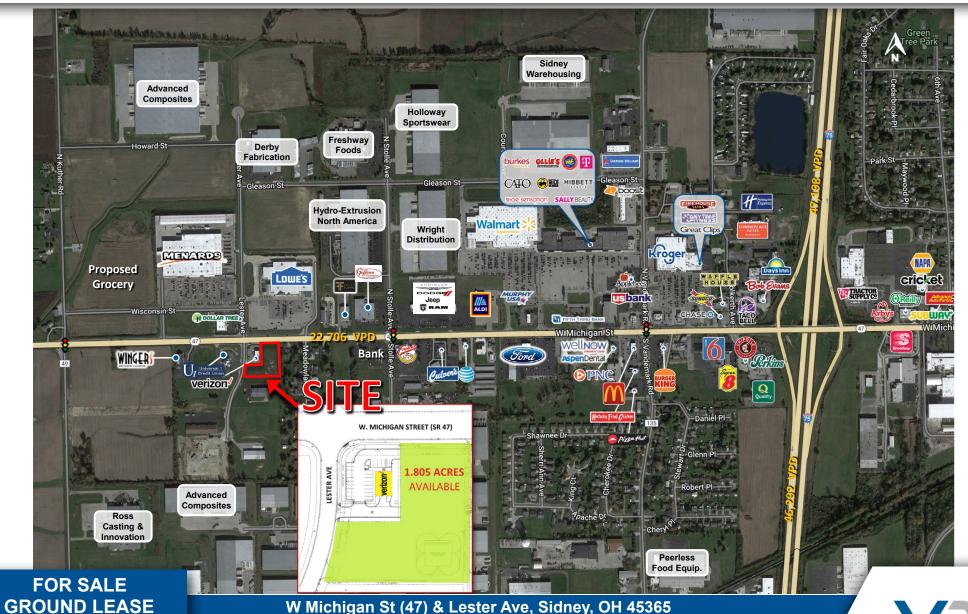

### PROPERTY OVERVIEW

#### **PROPERTY HIGHLIGHTS:**

- Best remaining available commercial outlot in Sidney, OH
- Prime visibility and great access to W Michigan St (SR 47)
- Shared access with new-to-market Verizon Wireless store
- 0.50 1.805 acres available
- Shovel ready, all utilities and drainage existing
- Great Restaurant, Hotel, Medical, Office or Retail Site
- High traffic area surrounded by National Retailers / Restaurants
- Minutes to I-75 (in excess to 47,000 vehicles per day)