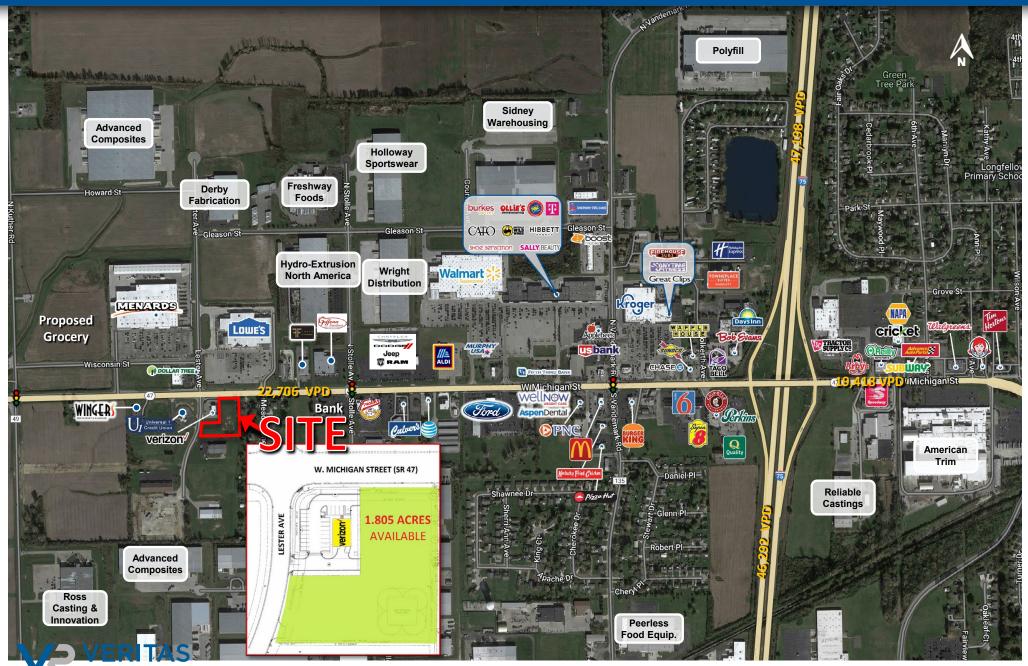

rs / Restaurants
- Minutes to I-75 (in excess to 47,000 vehicles per day)

| DEMOGRAPHICS   | 3 miles  | 5 miles  | 10 miles | 15 miles |
|----------------|----------|----------|----------|----------|
| Population     | 20,176   | 26,436   | 50,430   | 93,321   |
| Households     | 7,866    | 10,232   | 19,461   | 35,939   |
| Ave. HH Income | \$70,301 | \$65,151 | \$68,355 | \$67,544 |

### SITE OVERVIEW



Now Open



Information within this brochure has been obtained from sources believed reliable, but we make no representations or warranties, expressed or implied, as to the accuracy of the information. Prospective tenant and tenant representatives must verify the information and bears all risk for any inaccuracies as it relates to property and market information.

### AERIAL OVERVIEW



REALTY

### MARKET AERIAL



#### CONTACT:

CONTACT: Jamison Downs E: Jamison@VeritasRealty.com T: 317-472-1800 John Holloway E: John@VeritasRealty.com T: 317-472-1800



www.VeritasRealty.com