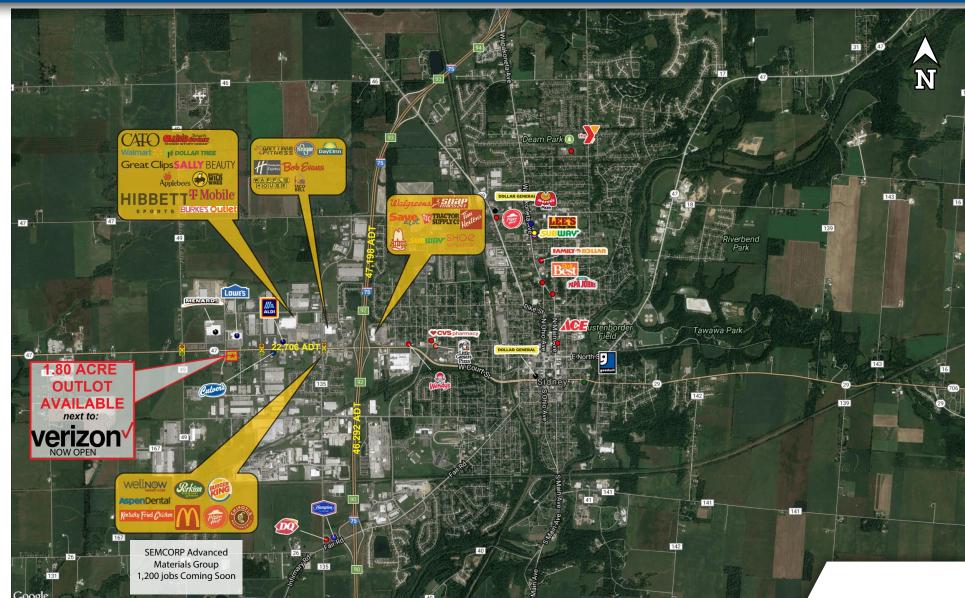

### MARKET AERIAL

#### **PROPERTY HIGHLIGHTS:**

- Best remaining available commercial outlot in Sidney, OH
- Prime visibility and great access to W Michigan St (SR 47)
- Shared access with new-to-market Verizon Wireless store
- 0.50 1.805 acres available
- Shovel ready, all utilities and drainage existing
- Great Restaurant, Hotel, Medical, Office or Retail Site
- High traffic area surrounded by National Retailers / Restaurants
- Minutes to I-75 (in excess to 47,000 vehicles per day)