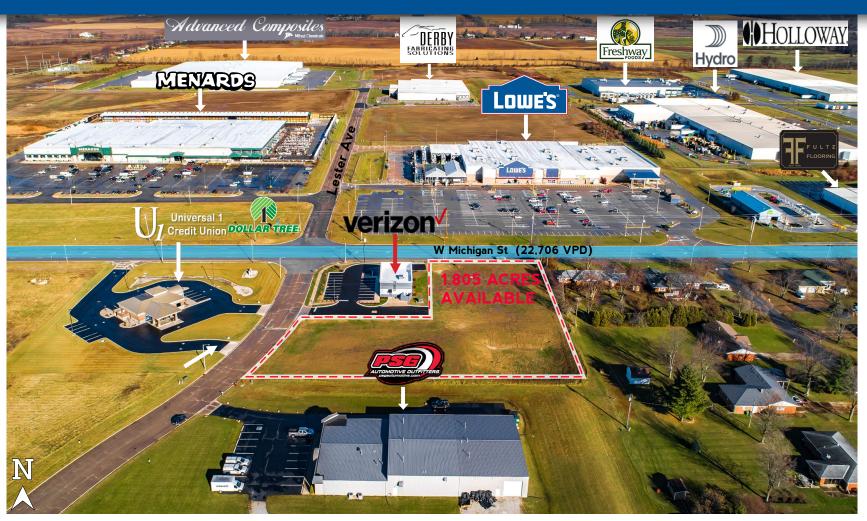

### **PRIME OUTLOT | FULLY IMPROVED SHOVEL READY** 0.50 -1.80 AC | FOR SALE, GROUND LEASE OR BTS



CONTACT: Jamison Downs

**OR BTS** 

E: Jamison@VeritasRealty.com T: 317-472-1800 John Holloway E: John@VeritasRealty.com T: 317-472-1800



**VERITAS** 

REALTY

www.VeritasRealty.com

### PROPERTY OVERVIEW



#### **PROPERTY HIGHLIGHTS:**

- Best remaining available commercial outlot in Sidney, OH
- Prime visibility and great access to W Michigan St (SR 47)
- Shared access with new-to-market Verizon Wireless store
- 0.50 1.805 acres available
- Shovel ready, all utilities and drainage existing
- Great Restaurant, Hotel, Medical, Office or Retail Site
- High traffic area surrounded by National Retailers / Restaurants
- Minutes to I-75 (in excess to 47,000 vehicles per day)

| DEMOGRAPHICS   | 3 miles  | 5 miles  | 10 miles | 15 miles |
|----------------|----------|----------|----------|----------|
| Population     | 20,176   | 26,436   | 50,430   | 93,321   |
| Households     | 7,866    | 10,232   | 19,461   | 35,939   |
| Ave. HH Income | \$70,301 | \$65,151 | \$68,355 | \$67,544 |

### SITE