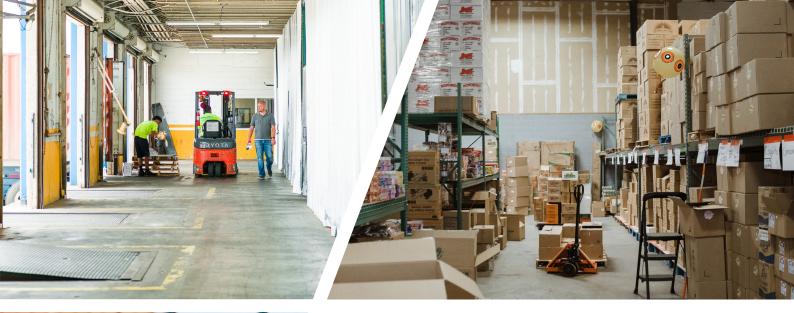

#### Flexible Warehouse Solutions that Scale with Your Business

Warehouse unit sizes from 200 to 10,000 sq ft

High Docks and Grade-Level Doors accessible to all spaces

24/7 building access; integrated visitor management system

No long-term contract required; flexible terms

Transparent all-in pricing (full service gross)

Private, secure spaces with CCTV throughout

Pallet Jacks & other equipment available on-site

Wi-Fi and 120V power throughout the building (208/240V possible)