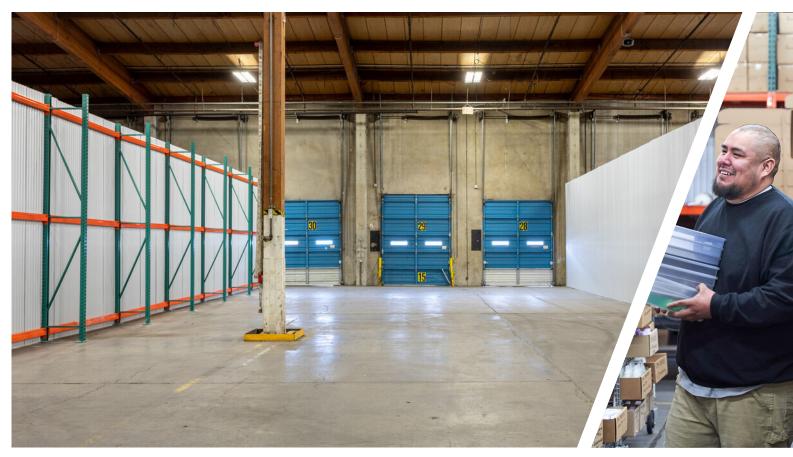

#### Flexible Warehouse Solutions that Scale with Your Business

Warehouse unit sizes from 200 to 10,000 sq ft

High Docks and Grade-Level Doors accessible to all spaces

24/7 building access; integrated visitor management system

No long-term contract required; flexible terms

Transparent all-in pricing (full service gross)

Private, secure spaces with CCTV throughout

Pallet Jacks & other equipment available on-site

Wi-Fi and 120V power throughout the building (208/240V possible)