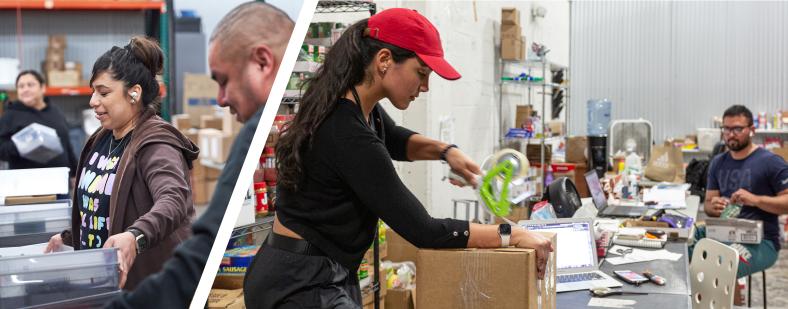

#### Flexible Warehouse Solutions that Scale with Your Business

Warehouse unit sizes from 200 to 10,000 sq ft

High Docks and Grade-Level Doors accessible to all spaces

24/7 building access; integrated visitor management system

No long-term contract required; flexible terms

Transparent all-in pricing (full service gross)

Private, secure spaces with CCTV throughout

Pallet Jacks & other equipment available on-site

Wi-Fi and 120V power throughout the building (208/240V possible)