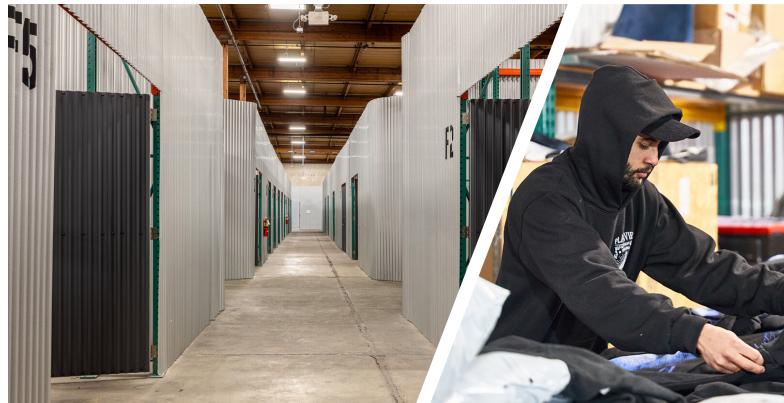

#### Flexible Warehouse Solutions that Scale with Your Business

Warehouse unit sizes from 200 to 10,000 sq ft

High Docks and Grade-Level Doors accessible to all spaces

24/7 building access; integrated visitor management system

No long-term contract required; flexible terms

Transparent all-in pricing (full service gross)

Private, secure spaces with CCTV throughout

Pallet Jacks & other equipment available on-site

Wi-Fi and 120V power throughout the building (208/240V possible)