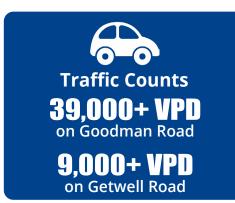

## SOUTHAVEN DESOTO COUNTY · MISSISSIPPI Goodman Rd E The City's Most Popular & SITE SYCAMORE **Fastest Growing District** Hylander 1.62± Acres **Ground Lease**

Southaven, Mississippi was voted