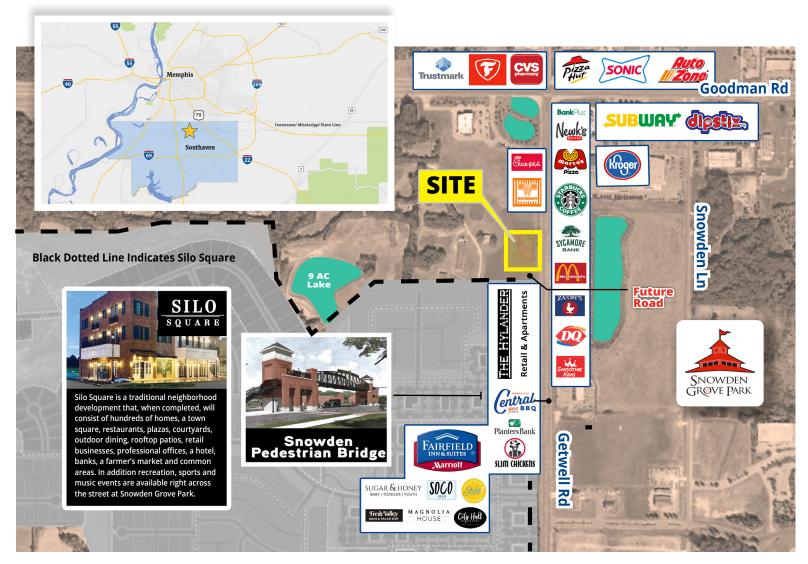

## SOUTHAVEN DESOTO COUNTY · MISSISSIPPI Goodman Rd E The City's Most Popular & SITE SYCAMORE **Fastest Growing District** Hylander 1.62± Acres **Ground Lease**

Southaven, Mississippi was voted

**ANDREW PHILLIPS, SIOR, CCIM** Direct: 901 312 4916 Mobile: 901 289 6805 andrew.phillips@colliers.com

6363 Poplar Avenue, Suite 220 Memphis, TN 38119 901 375 4800

- The available 1.62± acre property is next to Silo Square®, a traditional neighborhood development that will be home to over 450 single family homes, over 250 loft units, a town square with shops, dining, plazas, courtyards and year-round recreational activities and concerts at the adjacent amenities. A new pedestrian bridge connects Silo Square® to Snowden Grove Park which allows for residents and patrons to capitalize on businesses within the area.
- The property also lies directly across from Snowden Grove Park, an award-winning, state-of-the-art park with a 17-field baseball complex and multiple other sport fields. The park is home to the Dizzy Dean World Series, NABF World Series & 10-Year-Old USSSA World Series. Within the park is the 14,000 seat BankPlus Amphitheater.
- Southaven's **population** increased to **55,780** which totals **146%** in the last **25 years**.
- Southaven is the largest municipality in DeSoto County and 3rd largest in Mississippi.
- Southaven is a fifteen minute drive to Memphis Int'l Airport & Downtown **Memphis** and less than a three hour drive to six different states.