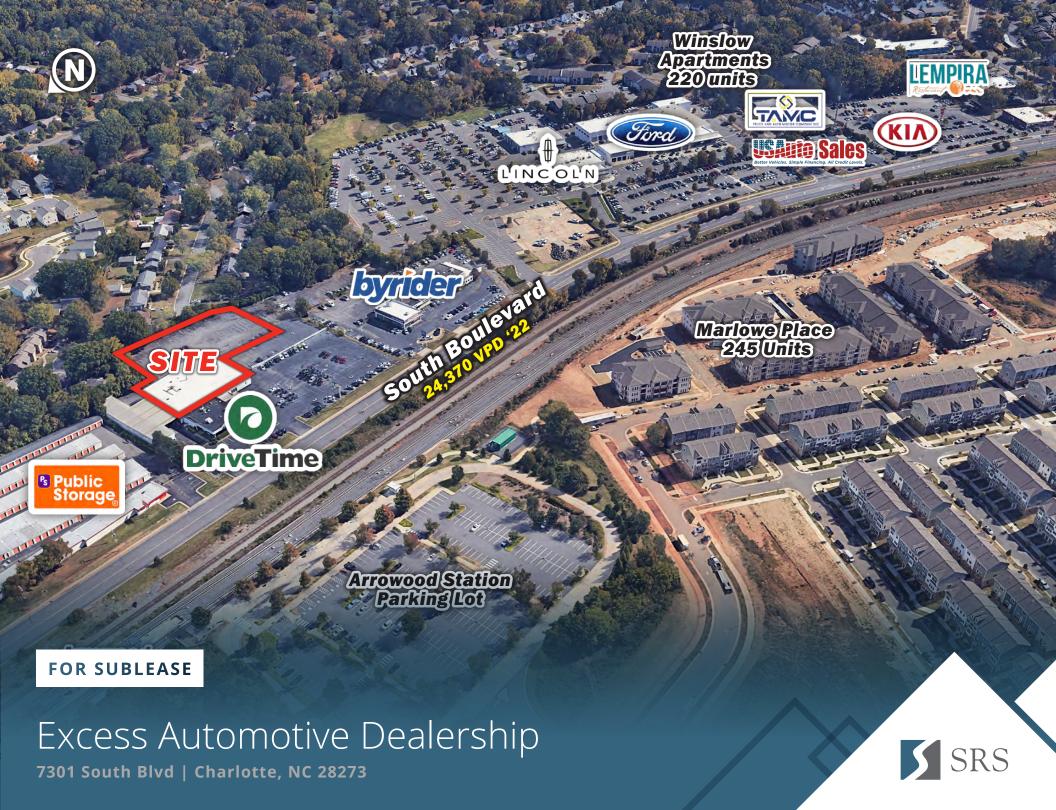

# Excess Automotive Dealership

7301 South Blvd | Charlotte, NC 28273

15,500 SF **AVAILABLE** 

1.26 AC **LOT SIZE** 

Contact Broker

## **ABOUT THE PROPERTY**

- 15,500 SF building on 1.26 Acre paved lot
- 0.77 acres available for parking
- Convenient access and excellent visibility from South Boulevard
- National neighboring retail tenants
- Located in strong automotive corridor
- Lease Expiration: 10/31/2025 (2) 5 year options