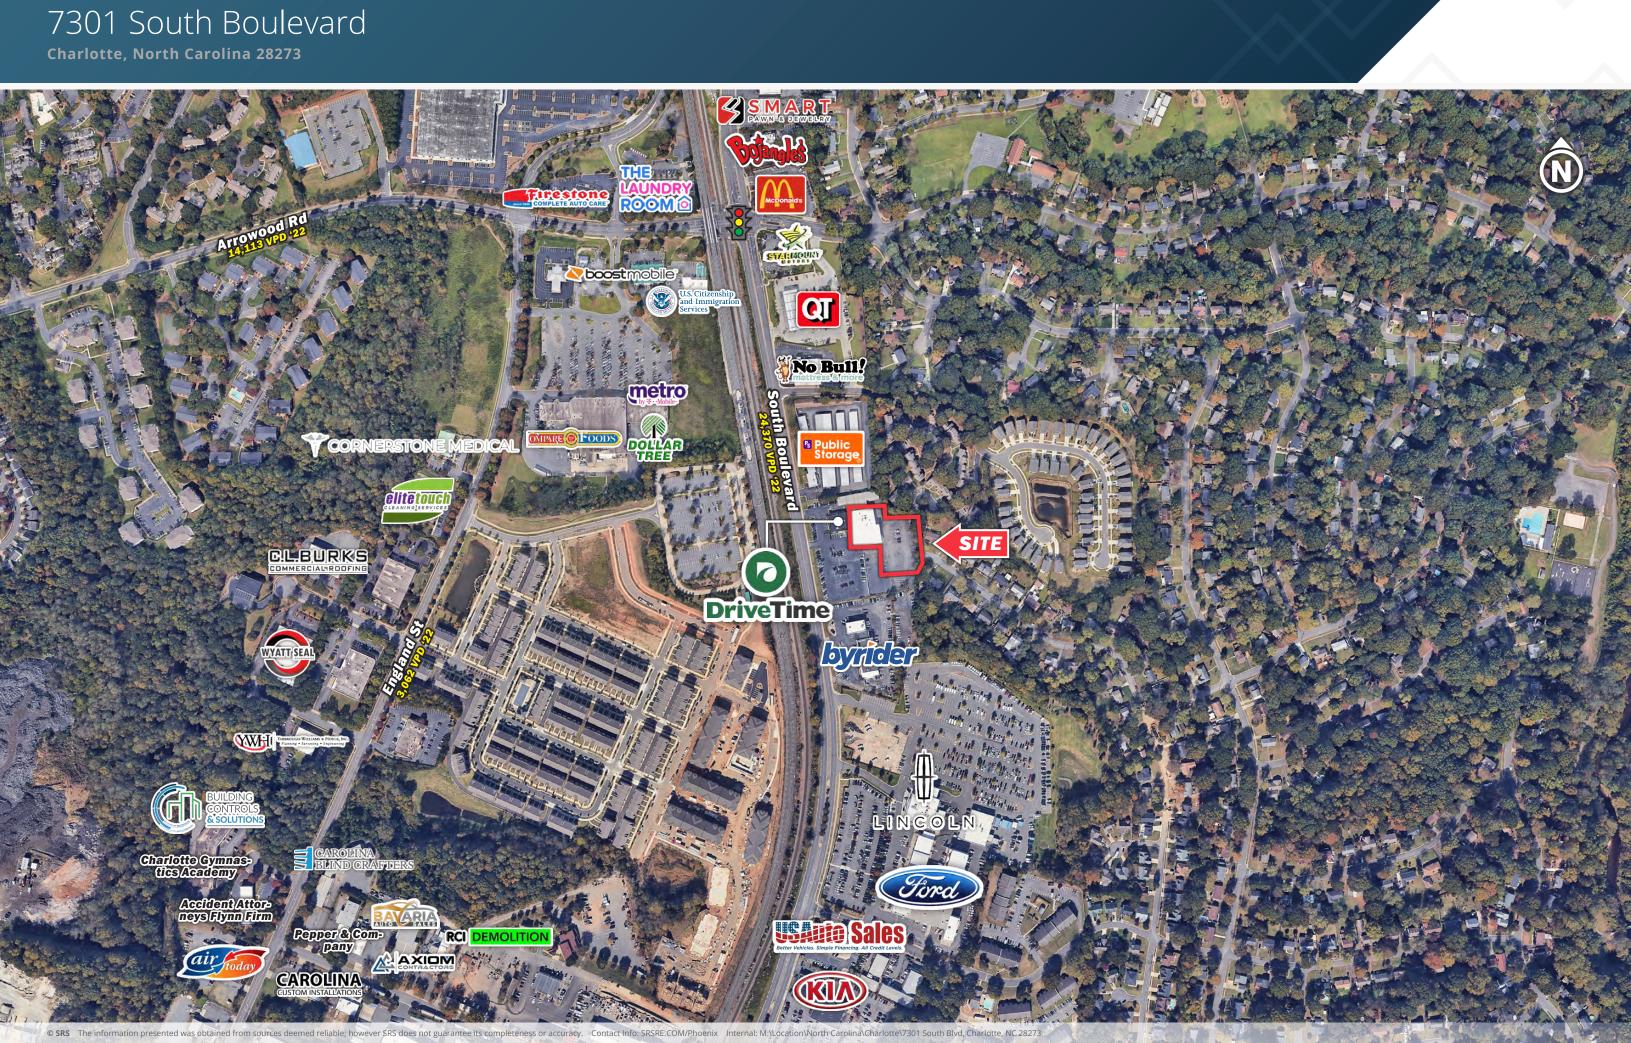

# Excess Automotive Dealership

7301 South Blvd | Charlotte, NC 28273



15,500 SF **AVAILABLE** 

1.26 AC **LOT SIZE** 

Contact Broker

## **ABOUT THE PROPERTY**

- 15,500 SF building on 1.26 Acre paved lot
- 0.77 acres available for parking
- Convenient access and excellent visibility from South Boulevard
- National neighboring retail tenants
- Located in strong automotive corridor
- Lease Expiration: 10/31/2025 (2) 5 year options



**S**RS

# Excess Automotive Dealership

7301 South Blvd | Charlotte, NC 28273

SRS





## 7301 South Boulevard

Charlotte, North Carolina 28273





# SRS

COR

SRS 3131 E Camelback Road, Suite 110 Phoenix, AZ 85016 602.682.6000 SCOTT ELLSWORTH 602.682.6063 scott.ellsworth@srsre.com

CHRIS ABDAYEM 602.682.6052 chris.abdayem@srsre.com

**Broker of Record** ROBBIE PETTY Broker Locense # LIC-00575

### SRSRE.COM

QT

No Bull!

© SRS

The information presented was obtained from sources deemed reliable; however SRS does not guarantee its completeness or accuracy.