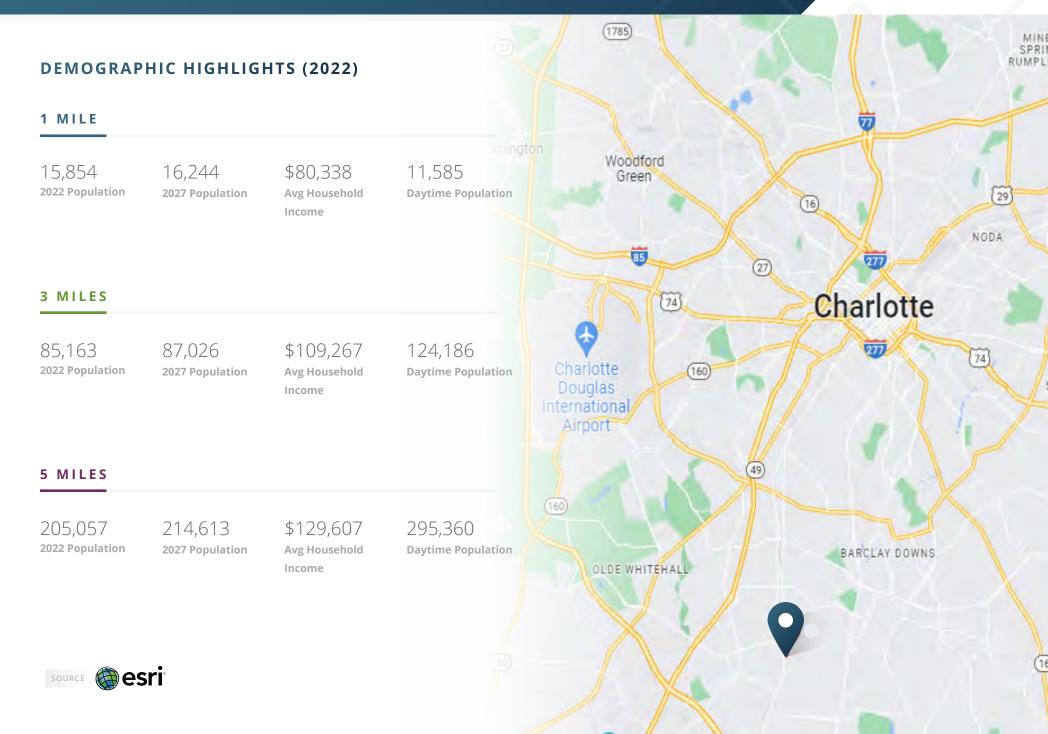

# Excess Automotive Dealership

7301 South Blvd | Charlotte, NC 28273



15,500 SF **AVAILABLE** 

1.26 AC **LOT SIZE** 

Contact Broker

## **ABOUT THE PROPERTY**

- 15,500 SF building on 1.26 Acre paved lot
- 0.77 acres available for parking
- Convenient access and excellent visibility from South Boulevard
- National neighboring retail tenants
- Located in strong automotive corridor
- Lease Expiration: 10/31/2025 (2) 5 year options



**S**RS

# Excess Automotive Dealership

7301 South Blvd | Charlotte, NC 28273

SRS





## 7301 South Boulevard

Charlotte, North Carolina 28273





# SRS

COR

SRS 3131 E Camelback Road, Suite 110 Phoenix, AZ 85016 602.682.6000 SCOTT ELLSWORTH 602.682.6063 scott.ellsworth@srsre.com

CHRIS ABDAYEM 602.682.6052 chris.abdayem@srsre.com

**Broker of Record** ROBBIE PETTY Broker Locense # LIC-00575

### SRSRE.COM

QT

No Bull!

© SRS

The information presented was obtained from sources deemed reliable; however SRS does not guarantee its completeness or accuracy.