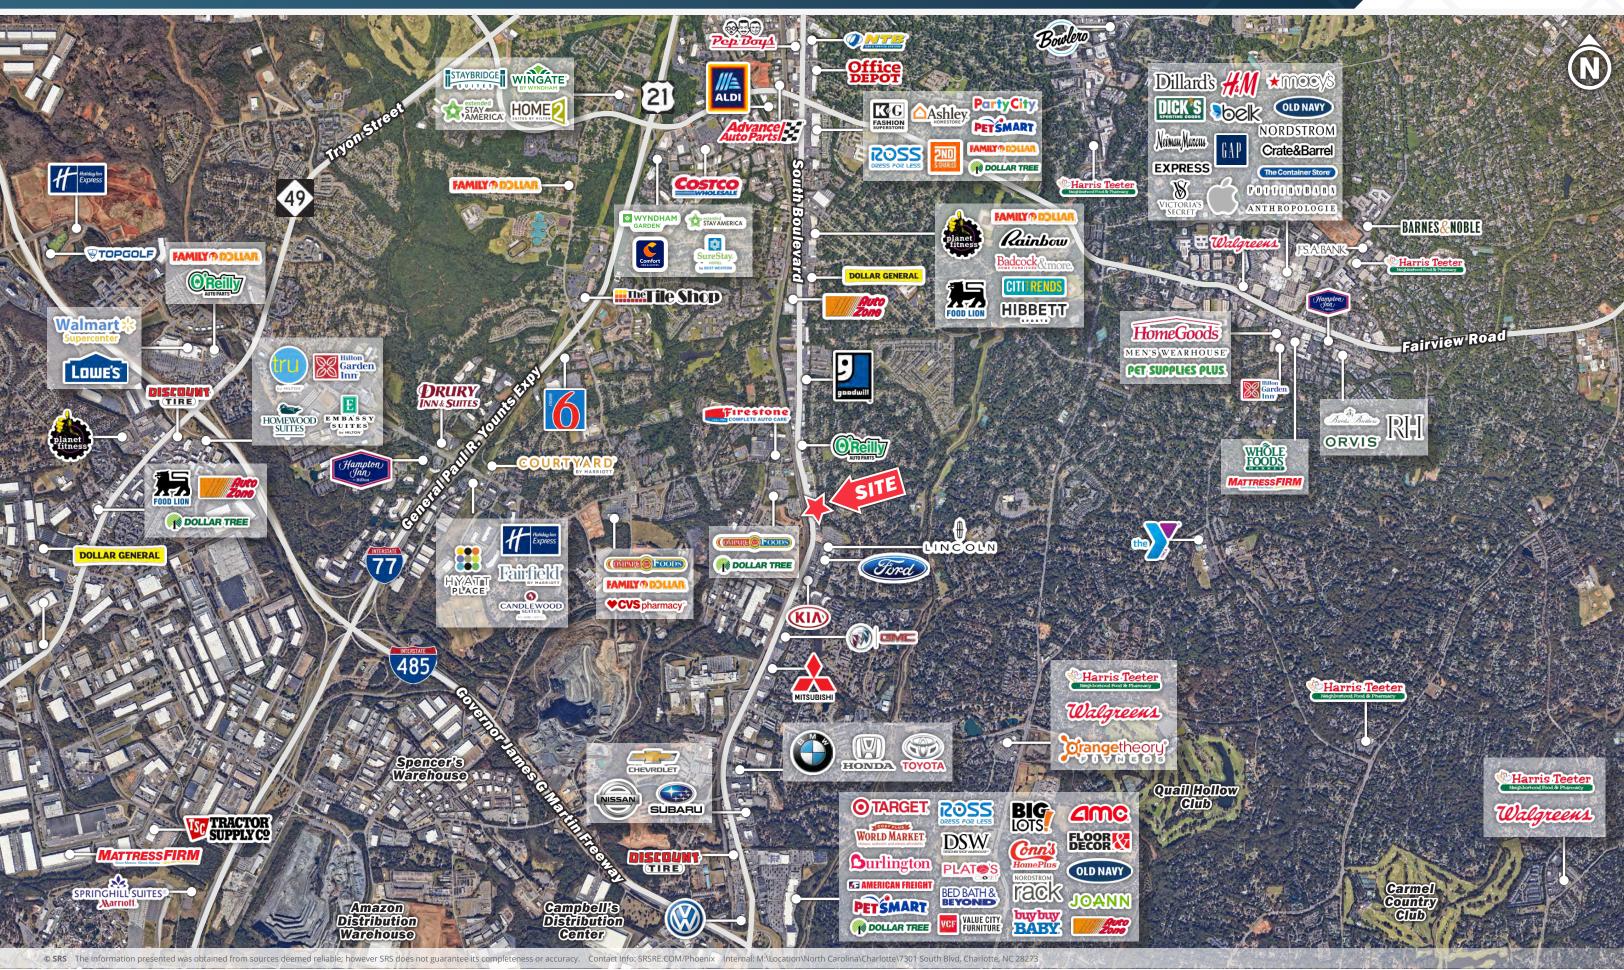

# Excess Automotive Dealership

7301 South Blvd | Charlotte, NC 28273



15,500 SF **AVAILABLE** 

1.26 AC **LOT SIZE** 

Contact Broker

## **ABOUT THE PROPERTY**

- 15,500 SF building on 1.26 Acre paved lot
- 0.77 acres available for parking
- Convenient access and excellent visibility from South Boulevard
- National neighboring retail tenants
- Located in strong automotive corridor
- Lease Expiration: 10/31/2025 (2) 5 year options



**S**RS

# Excess Automotive Dealership

7301 South Blvd | Charlotte, NC 28273

SRS





## 7301 South Boulevard

Charlotte, North Carolina 28273





# SRS

COR

SRS 3131 E Camelback Road, Suite 110 Phoenix, AZ 85016 602.682.6000 SCOTT ELLSWORTH 602.682.6063 scott.ellsworth@srsre.com

CHRIS ABDAYEM 602.682.6052 chris.abdayem@srsre.com

**Broker of Record** ROBBIE PETTY Broker Locense # LIC-00575

### SRSRE.COM

QT

No Bull!

© SRS

The information presented was obtained from sources deemed reliable; however SRS does not guarantee its completeness or accuracy.