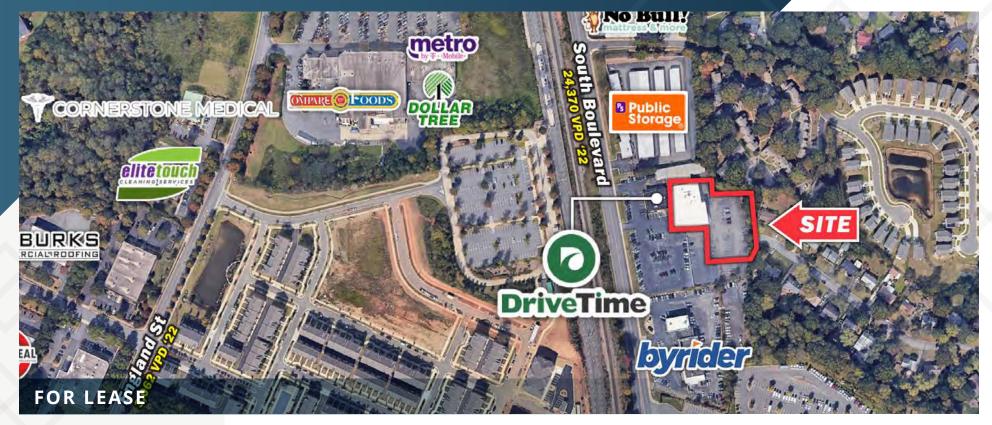

# Excess Automotive Dealership

7301 South Blvd | Charlotte, NC 28273

15,500 SF **AVAILABLE** 

1.26 AC **LOT SIZE** 

Contact Broker

## **ABOUT THE PROPERTY**

- 15,500 SF building on 1.26 Acre paved lot
- 0.77 acres available for parking
- Convenient access and excellent visibility from South Boulevard
- National neighboring retail tenants
- Located in strong automotive corridor
- Lease Expiration: 10/31/2025 (2) 5 year options