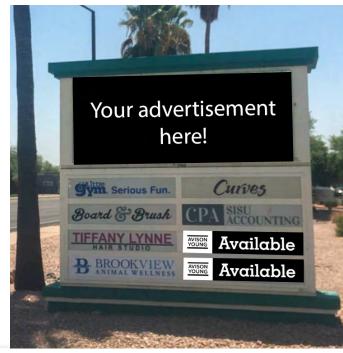

For further information

**Linda Robbins** 

**D** 480 423 7917 | **C** 602 390 7262 linda.robbins@avisonyoung.com

avisonyoung.com

2720 E Camelback Road | Suite 150 | Phoenix, AZ 85016

Approximately one-acre PAD located in front of the Gilbert Professional Center. Gilbert Professional Center hosts an excellent roster of tenants including: Board and Brush, Hair by Tiffany, The Little Gym, Curves, Cat clinic/veterinarian, and a specialty school. The property also sits next to Angel Adult Day Center and the Sunrise Senior Care facility.