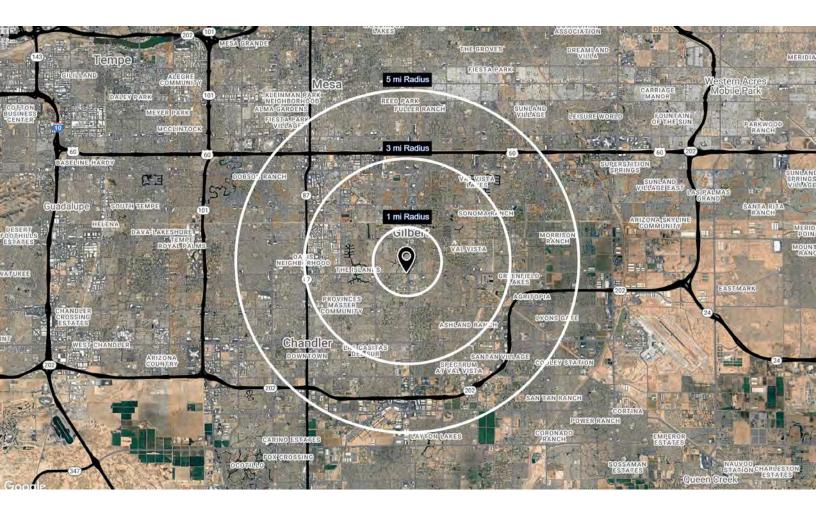

## Demographics

|                    | 1-mile    | 3-miles   | 5-miles   |
|--------------------|-----------|-----------|-----------|
| Population         | 15,606    | 123,281   | 365,062   |
| Median age         | 35.5      | 37.4      | 36.5      |
| Daytime employment | 6,030     | 46,897    | 124,281   |
| Avg. HH income     | \$137,599 | \$144,024 | \$132,563 |
| HH units           | 6,134     | 48,172    | 142,267   |