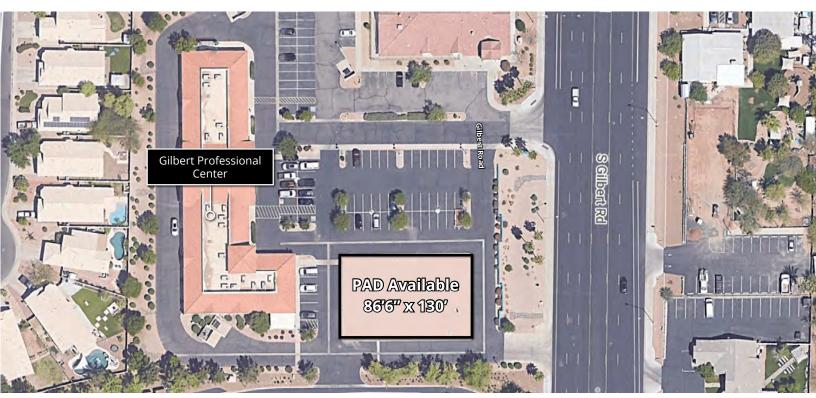

#### **PAD** available

Gilbert Professional Center 538 S Gilbert Road Gilbert, AZ 85296

For further information

**Linda Robbins** 

**D** 480 423 7917 | **C** 602 390 7262 linda.robbins@avisonyoung.com

avisonyoung.com

2720 E Camelback Road | Suite 150 | Phoenix, AZ 85016

Approximately one-acre PAD located in front of the Gilbert Professional Center. Gilbert Professional Center hosts an excellent roster of tenants including: Board and Brush, Hair by Tiffany, The Little Gym, Curves, Cat clinic/veterinarian, and a specialty school. The property also sits next to Angel Adult Day Center and the Sunrise Senior Care facility.

#### **Property overview**

| Sale price | \$1,400,000                                                                  |
|------------|------------------------------------------------------------------------------|
| PAD size   | ±1 acre (86′6″ x 130′ buildable<br>area)                                     |
| Zoning     | G-C, Gilbert<br>(Approved for drive-thru and<br>motor vehicle sales/leasing) |
| Parking    | Cross-parking easement                                                       |