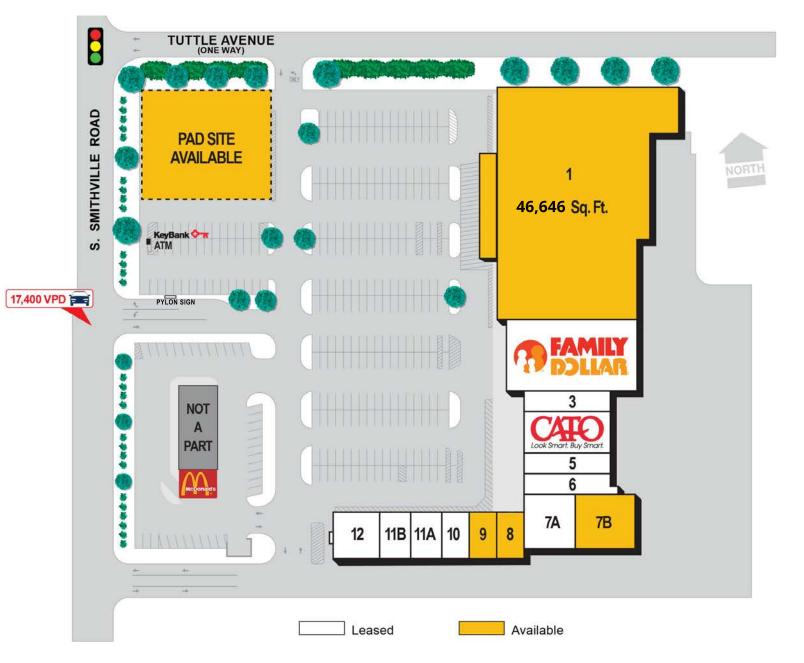

## Site plan

| Unit | Tenant                    | SF     |
|------|---------------------------|--------|
| 1    | Available (Former Kroger) | 46,646 |
| 2    | Family Dollar             | 11,700 |
| 3    | Smoke Shop                | 2,446  |
| 4    | CATO                      | 4,610  |
| 5    | Ohio License Bureau       | 2,013  |
| 6    | Salon Suites              | 3,000  |
| 7A   | Liquor Store              | 3,504  |
| 7B   | Warehouse - Vacant        | 4,200  |

| Unit | Tenant                 |       | SF     |
|------|------------------------|-------|--------|
| 8    | Available              |       | 1,767  |
| 9    | Available              |       | 1,630  |
| 10   | Chinese Restaurant     |       | 1,000  |
| 11A  | Wireless Store         |       | 1,850  |
| 11B  | Street Food Restaurant |       | 2,000  |
| 12   | Laundromat             |       | 2,763  |
|      |                        | Total | 89,129 |