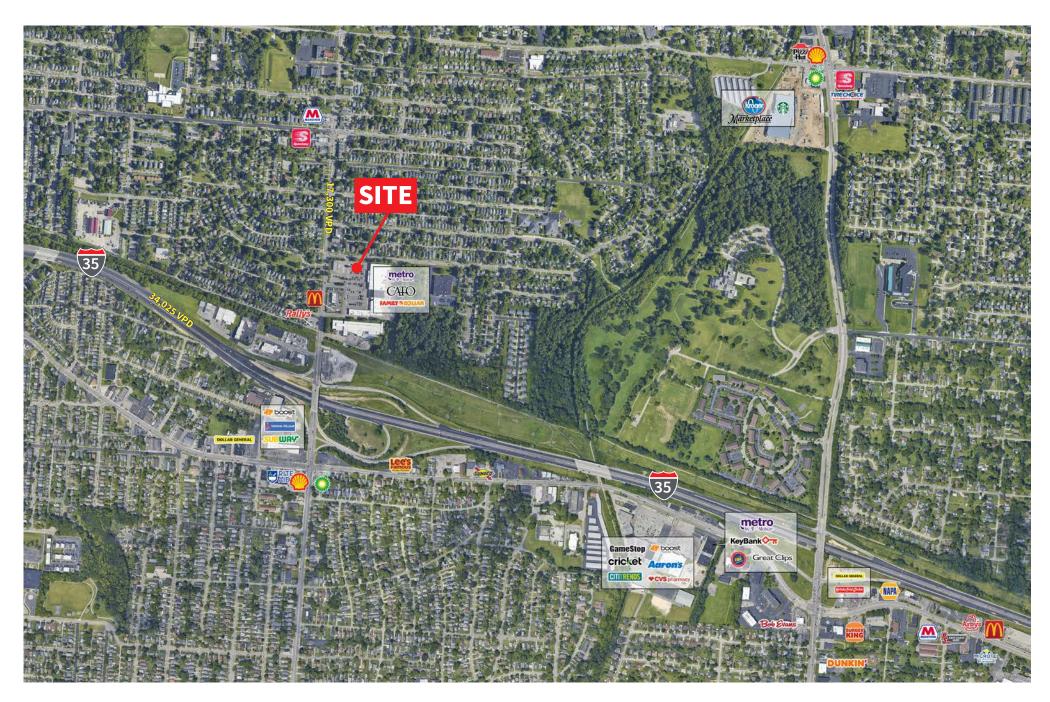

## **Property highlights**

- Former Kroger Box available 46,646 SF
- Annual sales for Kroger \$45 million
- Kroger Space can be demised
- Out lot opportunity 1.00 AC site
- Great co-tenancy

- Easy Access to I-35
- Traffic counts on I-35 is 34,025 VPD, and
  S. Smithville Road is 17,300 VPD

## Trade area