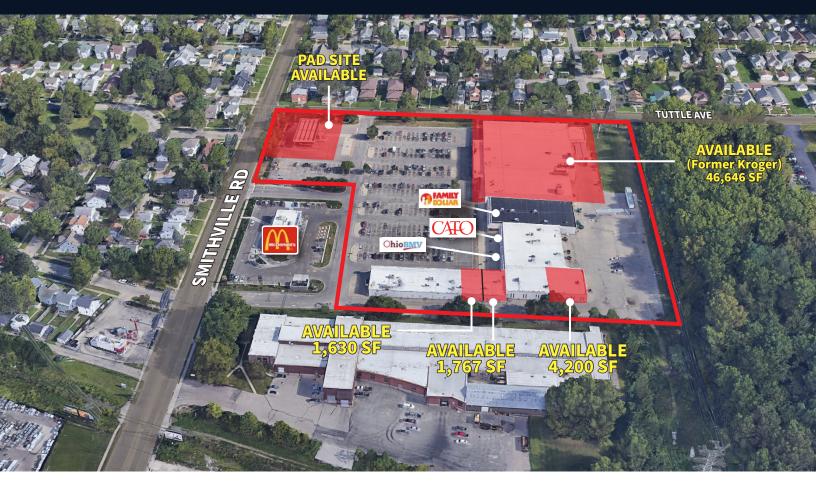

## **Property highlights**

- Former Kroger Box available 46,646 SF
- Annual sales for Kroger \$45 million
- Kroger Space can be demised
- Out lot opportunity 1.00 AC site
- Great co-tenancy

- Easy Access to I-35
- Traffic counts on I-35 is 34,025 VPD, and
  S. Smithville Road is 17,300 VPD

## Site plan

| Unit | Tenant                    | SF     |
|------|---------------------------|--------|
| 1    | Available (Former Kroger) | 46,646 |
| 2    | Family Dollar             | 11,700 |
| 3    | Smoke Shop                | 2,446  |
| 4    | CATO                      | 4,610  |
| 5    | Ohio License Bureau       | 2,013  |
| 6    | Salon Suites              | 3,000  |
| 7A   | Liquor Store              | 3,504  |
| 7B   | Warehouse - Vacant        | 4,200  |

| Unit | Tenant                 |       | SF     |
|------|------------------------|-------|--------|
| 8    | Available              |       | 1,767  |
| 9    | Available              |       | 1,630  |
| 10   | Chinese Restaurant     |       | 1,000  |
| 11A  | Wireless Store         |       | 1,850  |
| 11B  | Street Food Restaurant |       | 2,000  |
| 12   | Laundromat             |       | 2,763  |
|      |                        | Total | 89,129 |