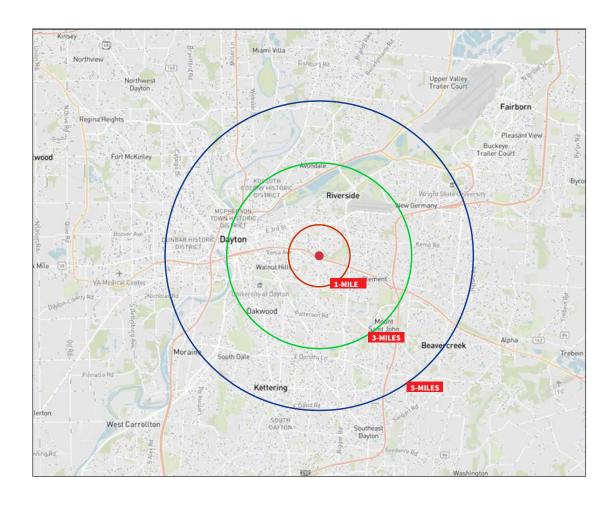

### **Demographics**

| Demographics             | 1-mile   | 3-miles  | 5-miles  |
|--------------------------|----------|----------|----------|
| Population               | 15,096   | 95,018   | 212,189  |
| Households               | 6,558    | 38,557   | 87,716   |
| Daytime Population       | 2,795    | 57,339   | 149,175  |
| Average Household Income | \$50,139 | \$62,166 | \$68,575 |

## Trade area