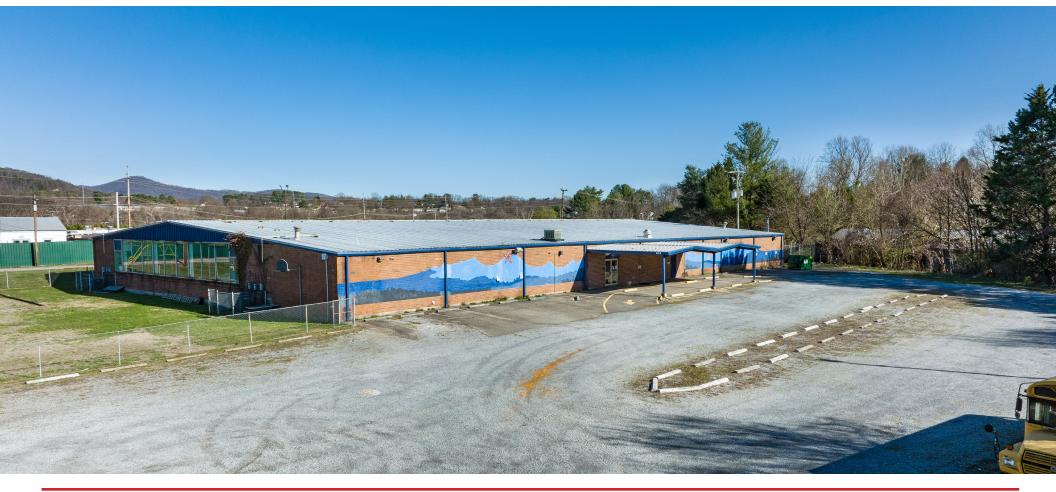

## **PROPERTY OVERVIEW**

Fully renovated former skate center located on Hershberger Road in NW Roanoke, VA. Boasting approximately 24,000 square feet of versatile space on +/- 3.2 acres.

This property features an open area for events and activities and a commercial kitchen on-siteconvenient access to the Crossroads area with easy access to major highways.

| Asking Price  | \$1,325,000          |
|---------------|----------------------|
| Building Size | +/- 24,000 SF        |
| Price Per SF  | \$55.21              |
| Year Built    | 1969                 |
| Renovated     | 2009                 |
| Lot Size      | 3.2 AC               |
| APN           | 038.16-01-05.00-0000 |
| Zoning        | C2                   |