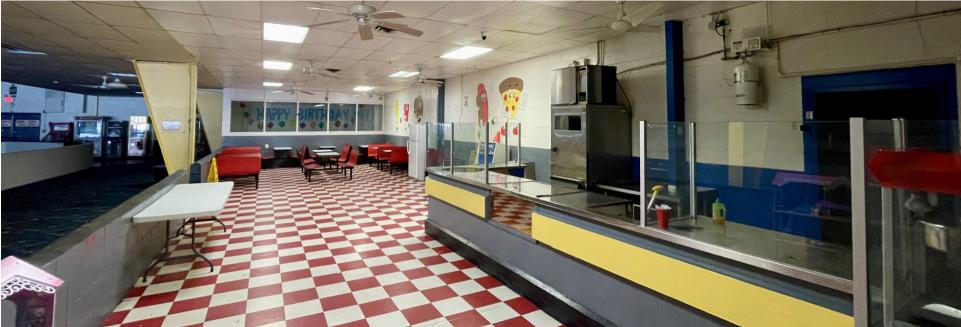

x 20468 Roanoke, VA 24018 540.982.0011

## **PROPERTY OVERVIEW**



Fully renovated former skate center located on Hershberger Road in NW Roanoke, VA. Boasting approximately 24,000 square feet of versatile space on +/- 3.2 acres.

This property features an open area for events and activities and a commercial kitchen on-siteconvenient access to the Crossroads area with easy access to major highways.

| Asking Price  | \$1,325,000          |
|---------------|----------------------|
| Building Size | +/- 24,000 SF        |
| Price Per SF  | \$55.21              |
| Year Built    | 1969                 |
| Renovated     | 2009                 |
| Lot Size      | 3.2 AC               |
| APN           | 038.16-01-05.00-0000 |
| Zoning        | C2                   |

### **INTERIOR PHOTOS**





#### **FLOOR PLAN**



140 HERSHBERGER RD NW, ROANOKE, VA 24012

THIS DRAWING IS NOT AN ARCHITECTURAL RENDERING IT IS FOR THE SOLE PURPOSE OF SHOWING THE APPROXIMATE EXISTING FLOOR PLAN.

### **AERIAL MAP**