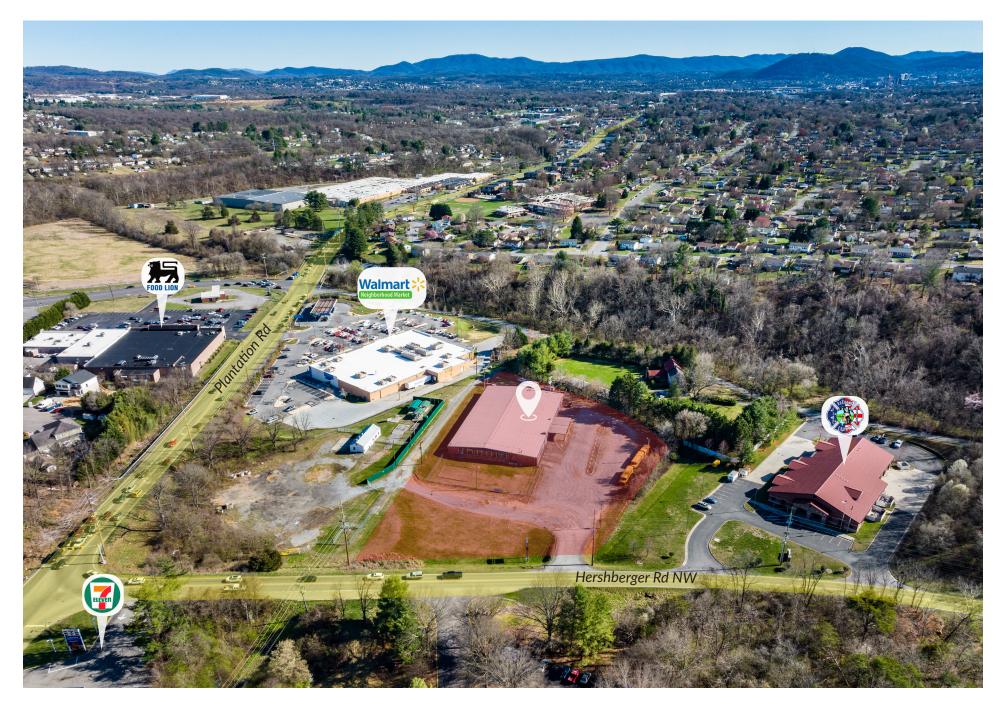

e on +/- 3.2 acres.

This property features an open area for events and activities and a commercial kitchen on-siteconvenient access to the Crossroads area with easy access to major highways.

| Asking Price  | \$1,325,000          |
|---------------|----------------------|
| Building Size | +/- 24,000 SF        |
| Price Per SF  | \$55.21              |
| Year Built    | 1969                 |
| Renovated     | 2009                 |
| Lot Size      | 3.2 AC               |
| APN           | 038.16-01-05.00-0000 |
| Zoning        | C2                   |

### **INTERIOR PHOTOS**





#### **FLOOR PLAN**



140 HERSHBERGER RD NW, ROANOKE, VA 24012

THIS DRAWING IS NOT AN ARCHITECTURAL RENDERING IT IS FOR THE SOLE PURPOSE OF SHOWING THE APPROXIMATE EXISTING FLOOR PLAN.

### **AERIAL MAP**