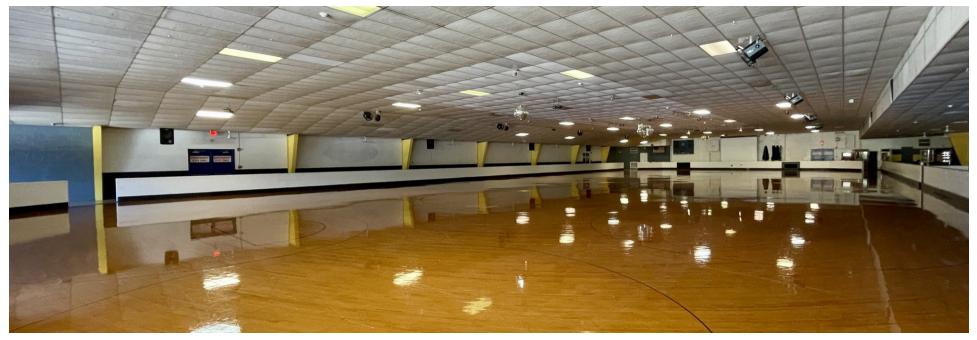

Box 20468 Roanoke, VA 24018 540.982.0011

## **PROPERTY OVERVIEW**



Fully renovated former skate center located on Hershberger Road in NW Roanoke, VA. Boasting approximately 24,000 square feet of versatile space on +/- 3.2 acres.

This property features an open area for events and activities and a commercial kitchen on-siteconvenient access to the Crossroads area with easy access to major highways.

| Asking Price  | \$1,325,000          |
|---------------|----------------------|
| Building Size | +/- 24,000 SF        |
| Price Per SF  | \$55.21              |
| Year Built    | 1969                 |
| Renovated     | 2009                 |
| Lot Size      | 3.2 AC               |
| APN           | 038.16-01-05.00-0000 |
| Zoning        | C2                   |

### **INTERIOR PHOTOS**





#### **FLOOR PLAN**



140 HERSHBERGER RD NW, ROANOKE, VA 24012

THIS DRAWING IS NOT AN ARCHITECTURAL RENDERING IT IS FOR THE SOLE PURPOSE OF SHOWING THE APPROXIMATE EXISTING FLOOR PLAN.

### **AERIAL MAP**