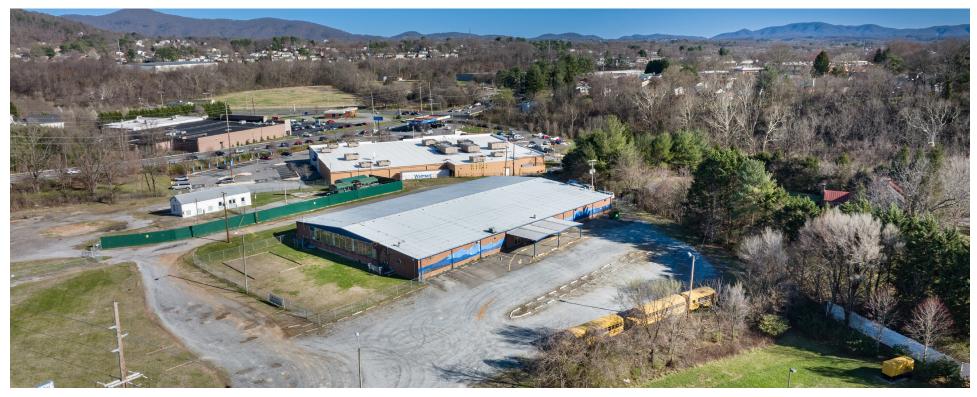

# FOR SALE

140 HERSHBERGER RD NW ROANOKE, VA 24012





FRANK MARTIN, SIOR, CCIM 540.857.5840 fmartin@hallassociatesinc.com

#### **KRISTINE DAVIS**

540.309.9429 kdavis@hallassociatesinc.com HALL ASSOCIATES, INC PO Box 20468 Roanoke, VA 24018 540.982.0011

## **PROPERTY OVERVIEW**



Fully renovated former skate center located on Hershberger Road in NW Roanoke, VA. Boasting approximately 24,000 square feet of versatile space on +/- 3.2 acres.

This property features an open area for events and activities and a commercial kitchen on-siteconvenient access to the Crossroads area with easy access to major highways.

| Asking Price  | \$1,325,000          |
|---------------|----------------------|
| Building Size | +/- 24,000 SF        |
| Price Per SF  | \$55.21              |
| Year Built    | 1969                 |
| Renovated     | 2009                 |
| Lot Size      | 3.2 AC               |
| APN           | 038.16-01-05.00-0000 |
| Zoning        | C2                   |

### **INTERIOR PHOTOS**





#### **FLOOR PLAN**



140 HERSHBERGER RD NW, ROANOKE, VA 24012