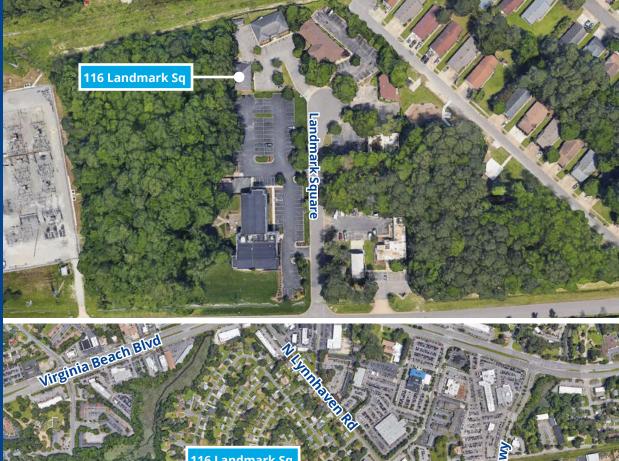

# For Lease

116 Landmark Square Virginia Beach, VA

## ±750 SF Available

- First floor space with great natural light and quality finishes
- Very efficient layout Three offices, open work area, kitchenette, and storage area
- Central Lynnhaven location with easy access to I-264 and other submarket amenities
- \$18.00/RSF, Net of Janitorial