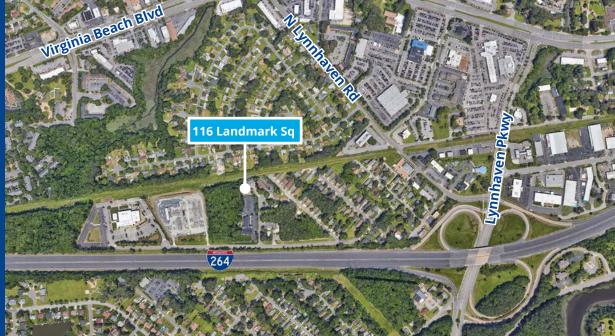

# For Lease

116 Landmark Square Virginia Beach, VA

## ±750 SF Available

- First floor space with great natural light and quality finishes
- Very efficient layout Three offices, open work area, kitchenette, and storage area
- Central Lynnhaven location with easy access to I-264 and other submarket amenities
- \$18.00/RSF, Net of Janitorial