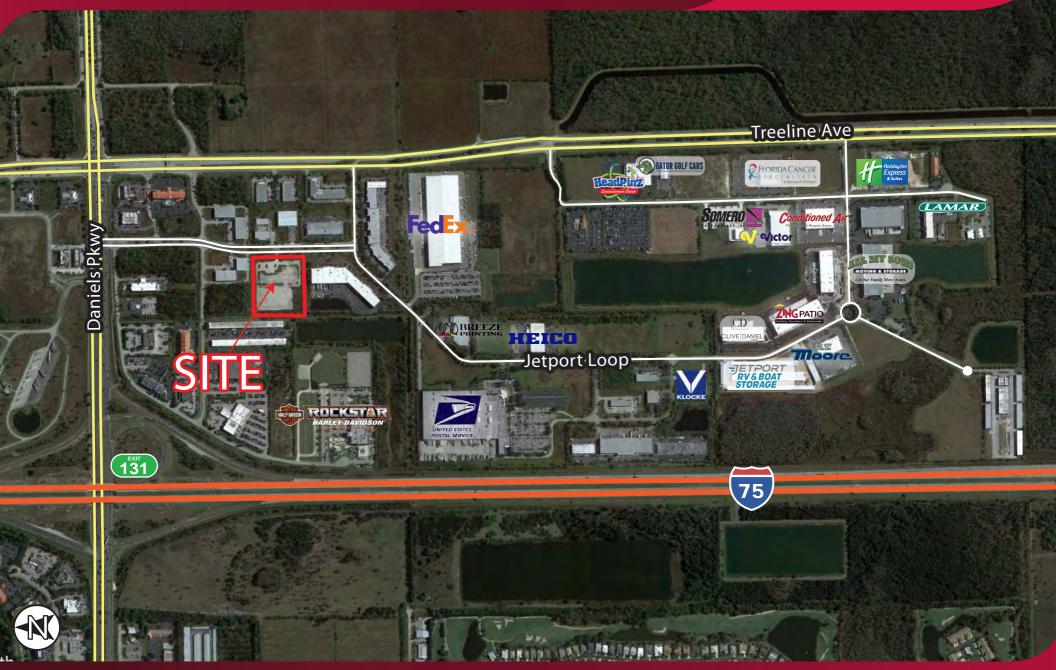

## **INDUSTRIAL LAND FOR LEASE**

**5.26 ACRES ADJACENT TO SWFL INTERNATIONAL AIRPORT (RSW)** 

13770 JETPORT COMMERCE PARKWAY, FORT MYERS, FL 33913

## **Lease Rate:** \$25,000 / Month Gross

- Immediate access to Interstate 75 via Daniels Parkway (Exit 131) and Terminal Access Road
- Adjacent to Southwest Florida International Airport (RSW)
- Near Gulf Coast Town Center& Florida Gulf Coast University
- Closely Located to Retail, Restaurants and Lodging