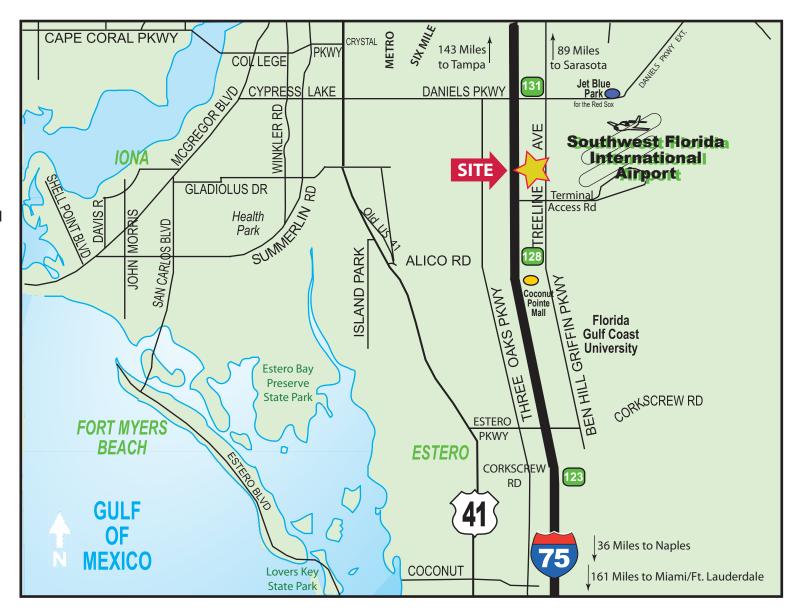

## **INDUSTRIAL LAND FOR LEASE**

**5.26 ACRES ADJACENT TO SWFL INTERNATIONAL AIRPORT (RSW)** 

13770 JETPORT COMMERCE PARKWAY, FORT MYERS, FL 33913

## **Lease Rate:** \$25,000 / Month Gross

- Immediate access to Interstate 75 via Daniels Parkway (Exit 131) and Terminal Access Road
- Adjacent to Southwest Florida International Airport (RSW)
- Near Gulf Coast Town Center& Florida Gulf Coast University
- Closely Located to Retail, Restaurants and Lodging