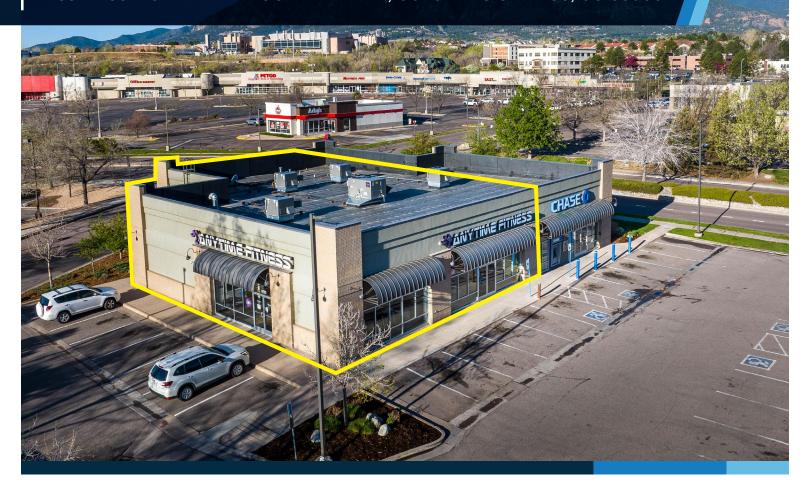

#### SHOPS AT CHEYENNE MOUNTAIN CENTER is

conveniently located at the southwest corner of Lake Avenue and E. Cheyenne Mountain Blvd. with direct access to and from Interstate 25. Situated in the Cheyenne Mountain Center Business District, the center directly benefits from many major national retailers, hotels, restaurants, The Broadmoor World Arena and USA Ice Hockey.

1785 E. Cheyenne Mountain Blvd is 4,410 SF but can be demised to fit the tenants needs. Currently built-out as fitness space.

### **Property Summary** -

| BUILDING SIZE:           | 7,736 SF                 |                       |
|--------------------------|--------------------------|-----------------------|
| AVAILABLE SPACE:         | Suite 1785               | 4,410 SF<br>Divisible |
| LEASE RATE:              | \$30.00 / SF NNN         |                       |
| 2024 Est. EXPENSES (NNN) | \$9.54 / SF              |                       |
| YEAR BUILT:              | 2001                     |                       |
| ZONING:                  | MX-M (formerly PBC)      |                       |
| PARKING:                 | 27 spaces, 4.13/1,000 SF |                       |