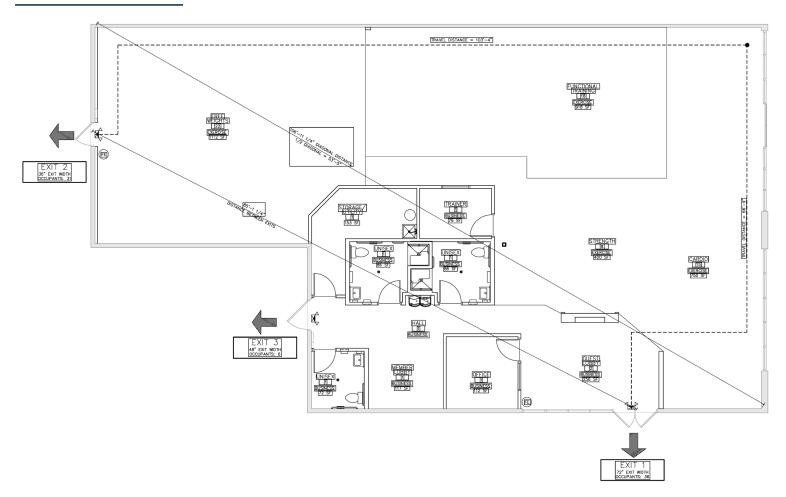

1783-1785 E CHEYENNE MOUNTAIN BLVD., COLORADO SPRINGS, CO 80906

FLOOR PLAN | SUITE 1785

4,410 SF AVAILABLE DEMISABLE