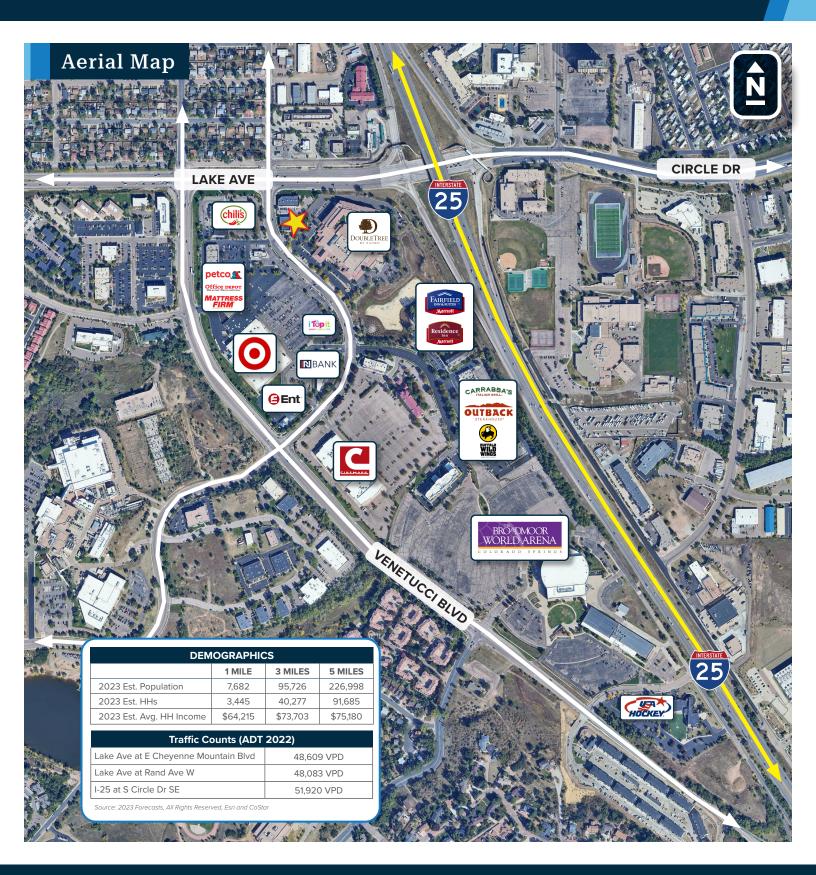

#### SHOPS AT CHEYENNE MOUNTAIN CENTER is

conveniently located at the southwest corner of Lake Avenue and E. Cheyenne Mountain Blvd. with direct access to and from Interstate 25. Situated in the Cheyenne Mountain Center Business District, the center directly benefits from many major national retailers, hotels, restaurants, The Broadmoor World Arena and USA Ice Hockey.