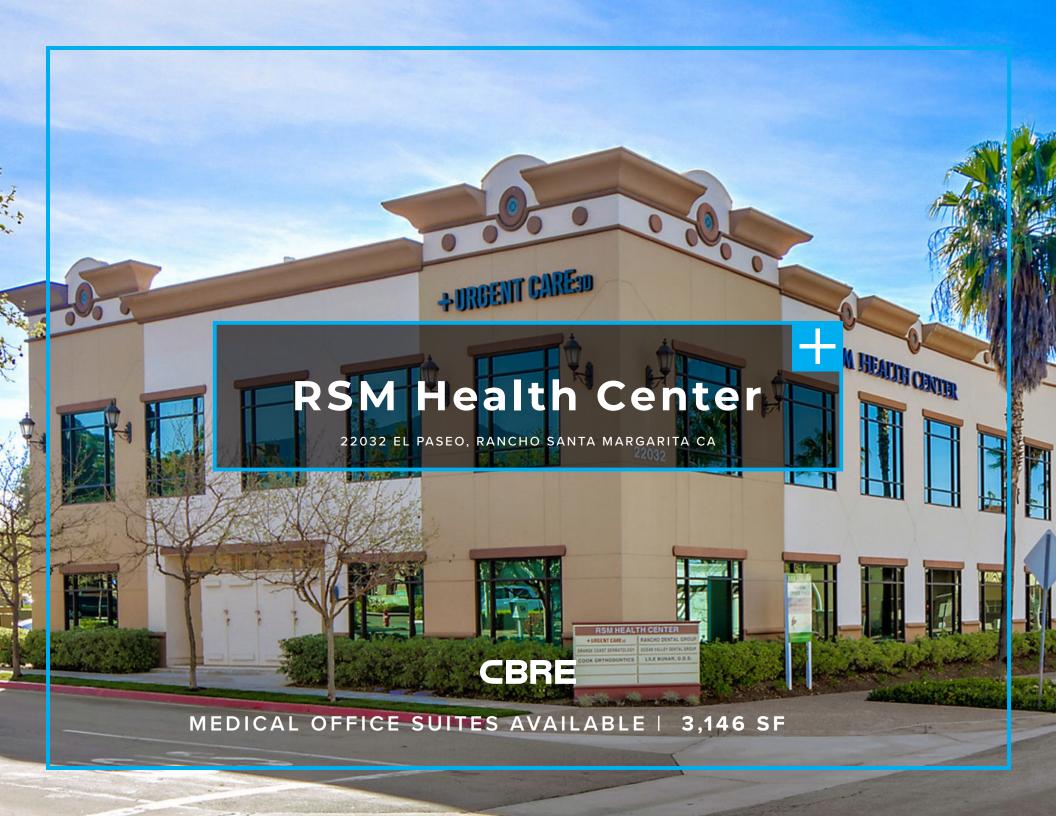

Lot Size 1.58 Acres

2 Story Building

Free Surface Parking

**Elevator Served** 

Monument Signage Available

Built in 2001

# THE SPACE SUITE 110 | 3,146 SF

8 private operatories, 5 open ortho stations, lab, 2 mini CT/ X-ray rooms, private office, waiting and reception.