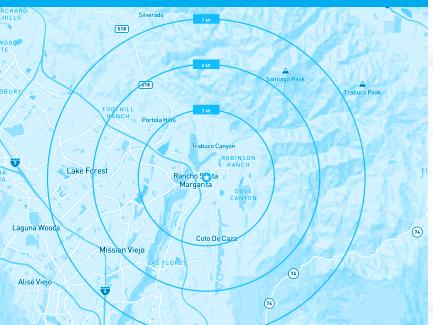

# 2022 POPULATION - CURRENT YEAR ESTIMATE

| 3 MILES  | 77,803  |
|----------|---------|
| 5 MILES  | 168,355 |
| 7 MII ES | 297 51/ |

## **2022 AVERAGE HOUSEHOLD INCOME**

| 3 WILES | \$ 10 1,034 |
|---------|-------------|
| 5 MILES | \$178,566   |
| 7 MILES | \$178,463   |

## **2022 DAYTIME POPULATION**

| 3 MILES  | 60,981  |
|----------|---------|
| 5 MILES  | 138,751 |
| 7 MII ES | 261 234 |

## **2022 MEDIAN AGE**

| 3 MILES | 40.4 |
|---------|------|
| 5 MILES | 40.5 |
|         |      |

# **55+ POPULATION**

| 3 MILES | 28.00% |
|---------|--------|
| 5 MILES | 28.90% |
| 7 MILES | 29.20% |

## 2022 HOUSEHOLDS

| ZOZZ FIOOSEFIOEDS |         |
|-------------------|---------|
| 3 MILES           | 28,492  |
| 5 MILES           | 60,503  |
| 7 MILES           | 100,607 |