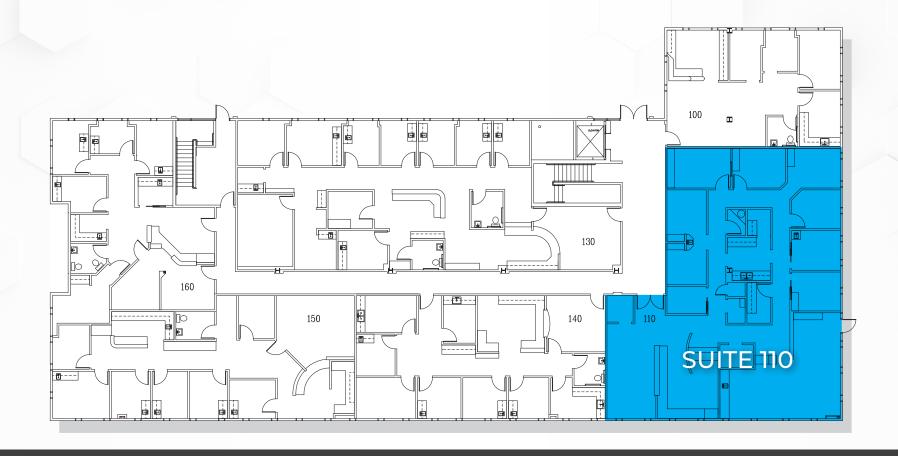

# THE SPACE SUITE 110 | 3,146 SF

8 private operatories, 5 open ortho stations, lab, 2 mini CT/ X-ray rooms, private office, waiting and reception.