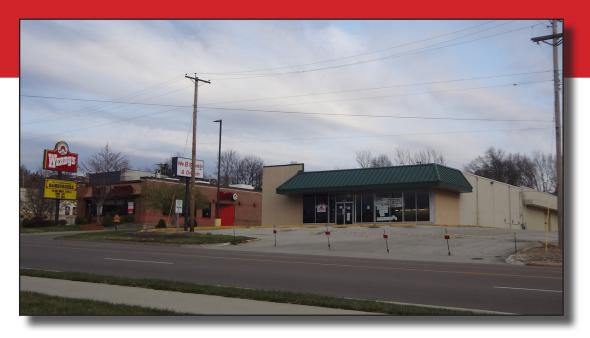

#### **FOR LEASE:**

Lease Rate - \$6,030 Month NNN

**Building Size – 8,040 SF Free Standing Building** 

Land Size – Approximately .65 Acres

**Building Lease or Ground Lease Opportunity Available** 

## **LOCATION HIGHLIGHTS**

- Prime Location with Excellent Access and Visibility
- Located adjacent to Wendy's and Popeye's
- · Busy Retail Corridor
- Near other national retailers including Hobby Lobby, Target, Wal-Mart, and Menards