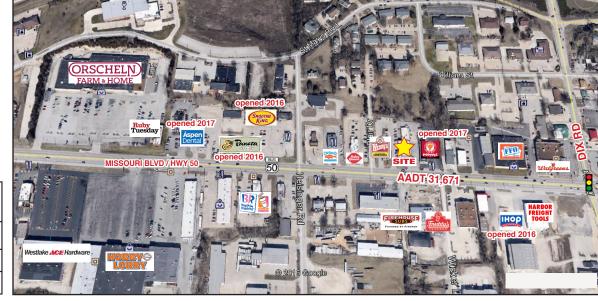

## **LOCATION HIGHLIGHTS**

- Prime Location with Excellent Access and Visibility
- Located adjacent to Wendy's and Popeye's
- · Busy Retail Corridor
- Near other national retailers including Hobby Lobby, Target, Wal-Mart, and Menards