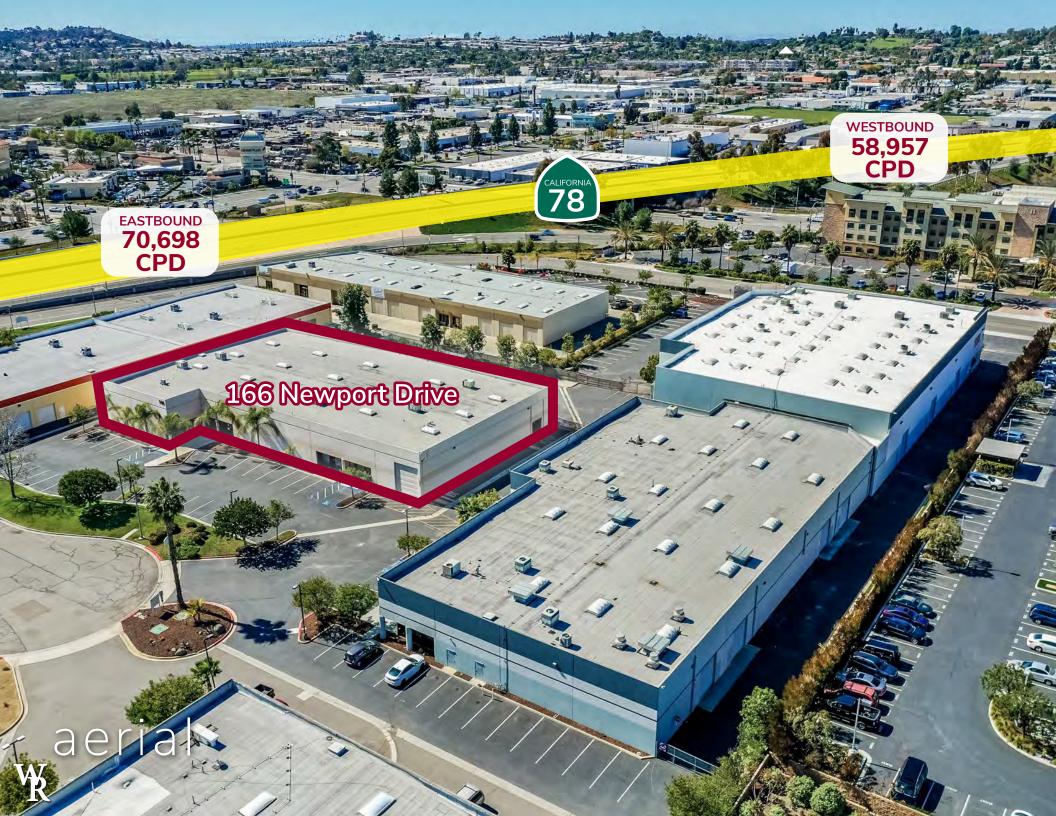

166 NEWPORT DRIVE, SUITE 300, SAN MARCOS, CA 92069

## FOR LEASE | 5,280 SF INDUSTRIAL SUITE

## 166 NEWPORT DRIVE, SUITE 300, SAN MARCOS, CA 92069

**RUSTY WILLIAMS, SIOR** 760.448.2453 rwilliams@lee-associates.com

CalDRE Lic# 01390702

CHRIS ROTH, SIOR 760,448,2448 croth@lee-associates.com CalDRE Lic# 01789067