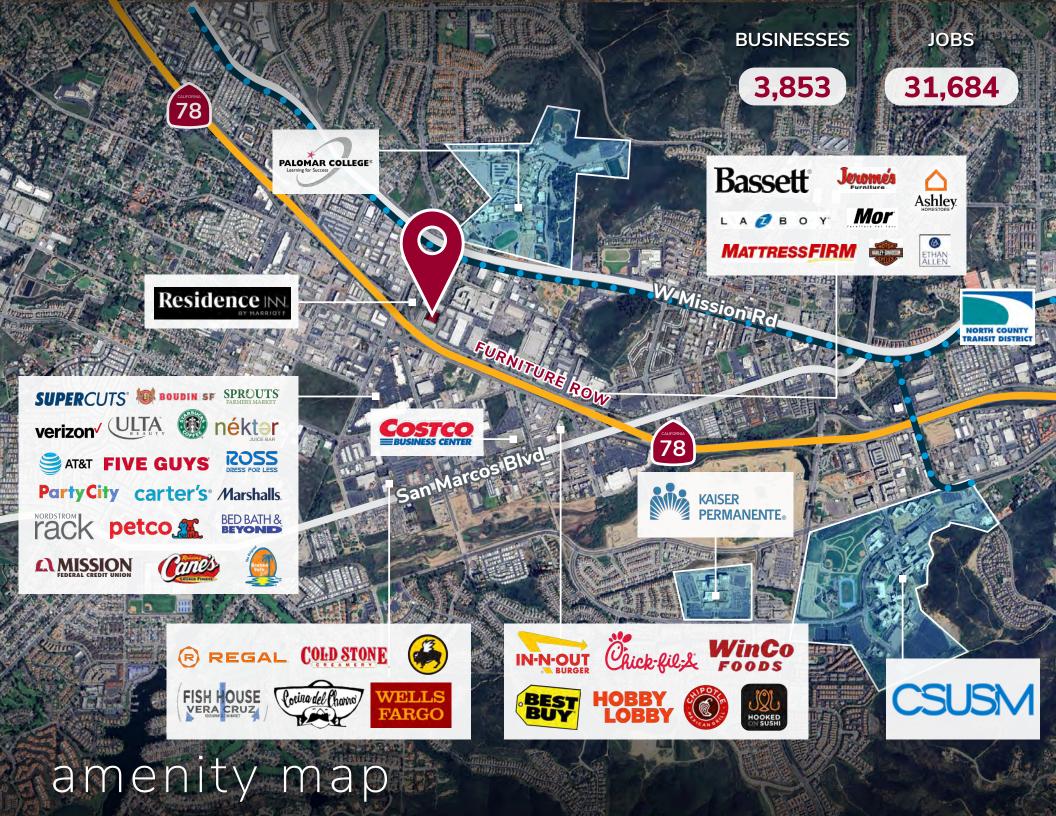

166 NEWPORT DRIVE, SUITE 300, SAN MARCOS, CA 92069

## 166 NEWPORT DRIVE, SUITE 300, SAN MARCOS, CA 92069

**RUSTY WILLIAMS, SIOR** 760.448.2453 rwilliams@lee-associates.com

CalDRE Lic# 01390702

CHRIS ROTH, SIOR 760,448,2448 croth@lee-associates.com CalDRE Lic# 01789067