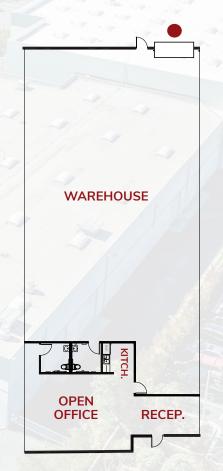

## **SUITE 300**

| Size:         | 5,280 SF                       |
|---------------|--------------------------------|
| Office:       | 1,122 SF                       |
| Loading:      | 1 Grade Level Door (10' x 12') |
| Clear Height: | 18'                            |
| Power:        | 300a, 208-120v 3p              |
| Parking:      | 2.05/1,000 SF                  |
| Lease Rate:   | \$1.59/SF NNN (\$0.21 NNN)     |
|               |                                |