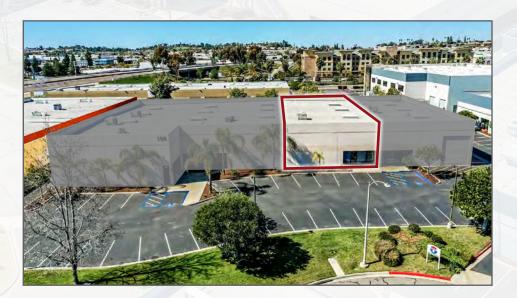

166 NEWPORT DRIVE, SUITE 300, SAN MARCOS, CA 92069

## 166 NEWPORT DRIVE

## **SUITE 300**

| Size:         | 5,280 SF                       |
|---------------|--------------------------------|
| Office:       | 1,122 SF                       |
| Loading:      | 1 Grade Level Door (10' x 12') |
| Clear Height: | 18'                            |
| Power:        | 300a, 208-120v 3p              |
| Parking:      | 2.05/1,000 SF                  |
| Lease Rate:   | \$1.59/SF NNN (\$0.21 NNN)     |
|               |                                |