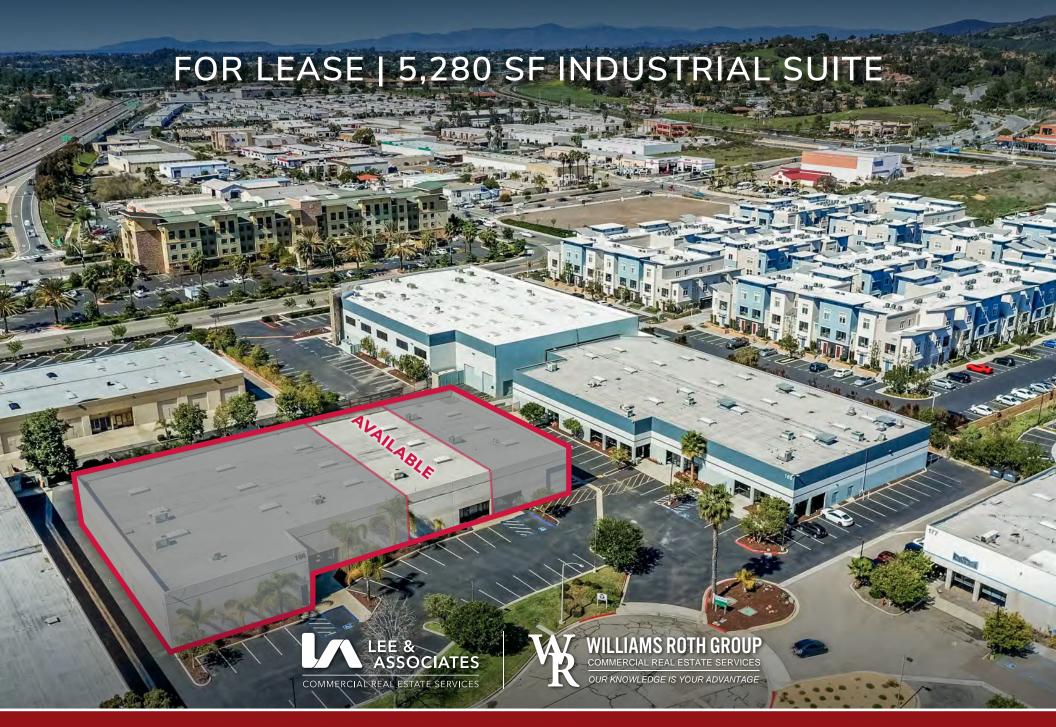

## FOR LEASE | 5,280 SF INDUSTRIAL SUITE

166 NEWPORT DRIVE, SUITE 300, SAN MARCOS, CA 92069