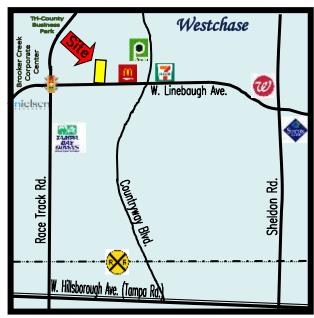

**SALE PRICE:** \$995,000

LOCATION: 1/4 mile east of Race Track Rd., North

side of Linebaugh Ave.

**ZONING**: PD-Planned Development (Hillsborough County)

LAND USE: RCP – Research Corporate Park

**FLOOD ZONE**: "AE" & "X" – (flood insurance may be required)