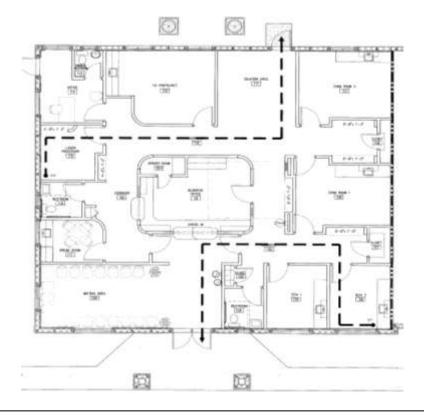

side of Linebaugh Ave.

**ZONING**: PD-Planned Development (Hillsborough County)

LAND USE: RCP – Research Corporate Park

**FLOOD ZONE**: "AE" & "X" – (flood insurance may be required)

**LEGAL DESCRIPTION**: Lengthy – in listing file

**UTILITIES**: Electric- Teco Electric

Water & Sewer – Hillsborough County

**TAXES**: \$11,124 (2024)

PARCEL ID #: Folio #: 003533-2442

TRAFFIC COUNT: 15,700 VPD

NOTES: This state of the art Retinal specialist Ophthalmologist office is in beautiful condition. The

physician is retiring. Building is perfect for medical, dental or general office.

KEY HOOK #: N/A ASSOCIATE: Mark S. Klein, CCIM K&H SIGNAGE: N/A LISTING CODE: SI-1655-1-13

**SHOWING INFORMATION**: Call listing Associate to arrange showing. By appointment only.

## **UNIT A – FLOOR PLAN**



## **AVERAGE HOUSEHOLD INCOME 2023**

1 Mile Radius - \$158,482

3 Mile Radius - \$142,546

5 Mile Radius - \$117,155