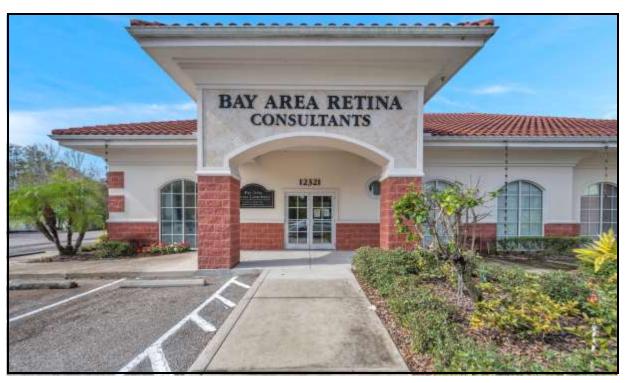

## MEDICAL BUILDING FOR SALE

## 12321 W. LINEBAUGH AVE. UNIT A WESTCHASE, FL 33626

• 2,800 SF

MEDICAL OFFICE BUILDING

• ZONED: PD

• LAND USE: RCP

• AVERAGE HOUSEHOLD INCOME \$158,482

• SALE PRICE: \$995,000

ADDRESS: 12321 W. Linebaugh Ave.

NOTES: This state of the art Retinal specialist Ophthalmologist office is in beautiful condition. The

physician is retiring. Building is perfect for medical, dental or general office.

KEY HOOK #: N/A ASSOCIATE: Mark S. Klein, CCIM K&H SIGNAGE: N/A LISTING CODE: SI-1655-1-13