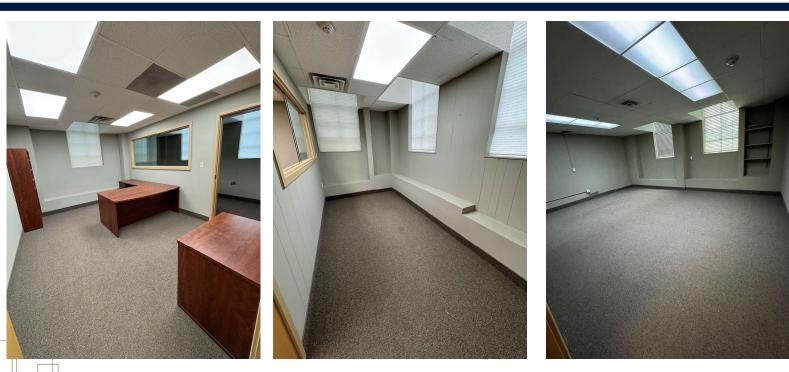

## FOR LEASE

464 2<sup>nd</sup> Street, Excelsior, MN 55331 GROSS LEASE: \$25 PSF

- 2,000sf of Office Space Available Immediately
- Abundant area Retail, Restaurant and lodging Amenities
- New Flooring
- Multiple Private offices
- Common Restrooms
- Common Entrances
- 12' High Ceilings
- Many Windows
- Private Entrance Available