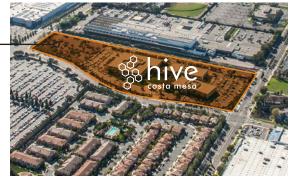

3333, 3335 & 3337 Susan Street Costa Mesa

**Break Some Barriers** 

HIVE, located at 3333, 3335 & 3337 Susan Street in Costa Mesa, is a 190,000 square foot indoor/outdoor creative office campus redesigned for the way people work today with an inspiring, amenity-rich environment.

Striking architecture. A beautiful and restorative landscape. Amenities that reflect a spirit of community and a commitment to well-being. HIVE offers a mix of engaging elements geared to creative work cultures, including a state-of-the-art conference center designed to make a client presentation or team-building program a success. To enhance the conference space, overhead roll-up doors allow access to attractive courtyards.