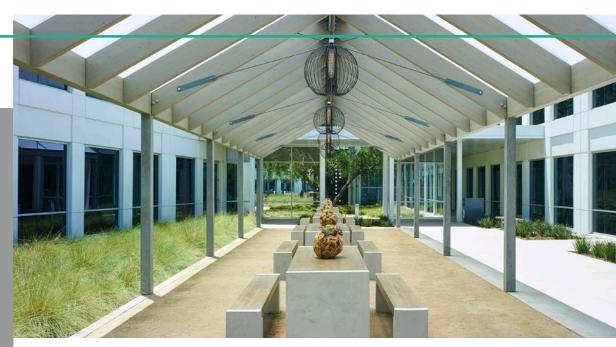

Striking architecture. A beautiful and restorative landscape. Amenities that reflect a spirit of community and a commitment to well-being. HIVE offers a mix of engaging elements geared to creative work cultures, including a state-of-the-art conference center designed to make a client presentation or team-building program a success. To enhance the conference space, overhead roll-up doors allow access to attractive courtyards.

At HIVE, anything becomes possible.

- Entry CourtyardInformal Meeting Area
- 2 Sunken Outdoor Conference Room
- Glass BarnIndoor/Outdoor Work Space
- Espresso Bar & Lounge + Community Courtyard

- 5 Food Trucks
- 6 Building Amenities
  - Conference Center
  - Gym
  - Zagster Bikes