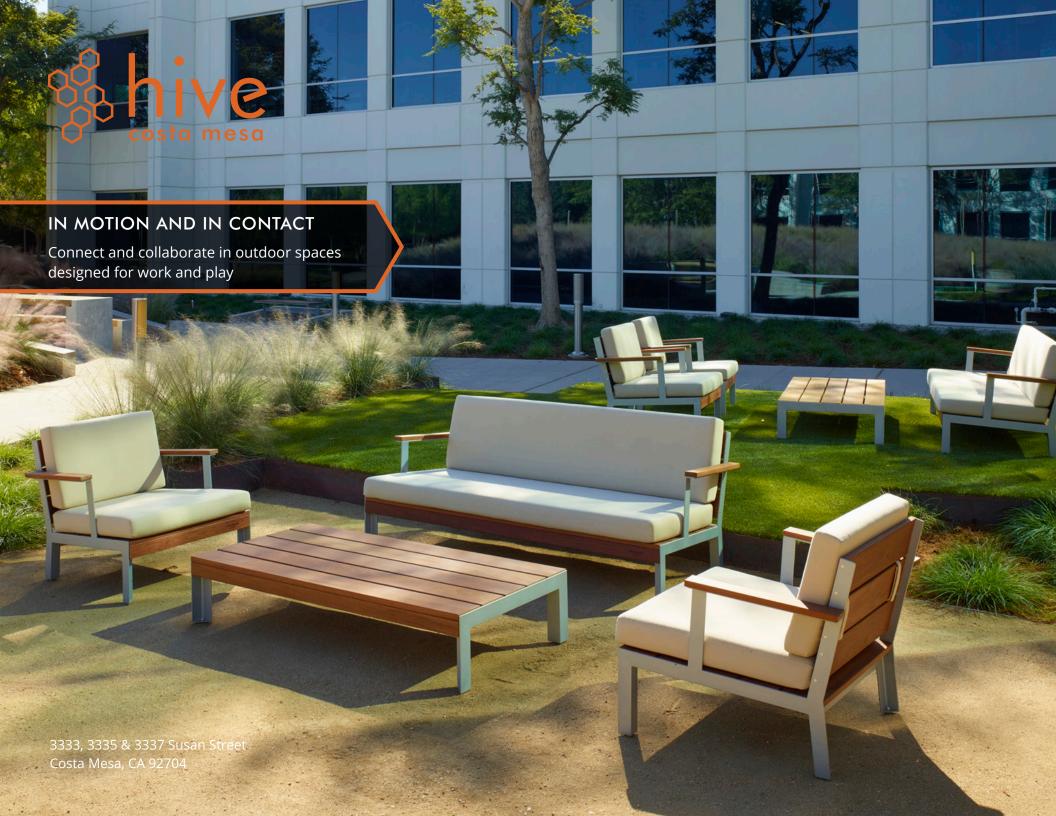

Striking architecture. A beautiful and restorative landscape. Amenities that reflect a spirit of community and a commitment to well-being. HIVE offers a mix of engaging elements geared to creative work cultures, including a state-of-the-art conference center designed to make a client presentation or team-building program a success. To enhance the conference space, overhead roll-up doors allow access to attractive courtyards.