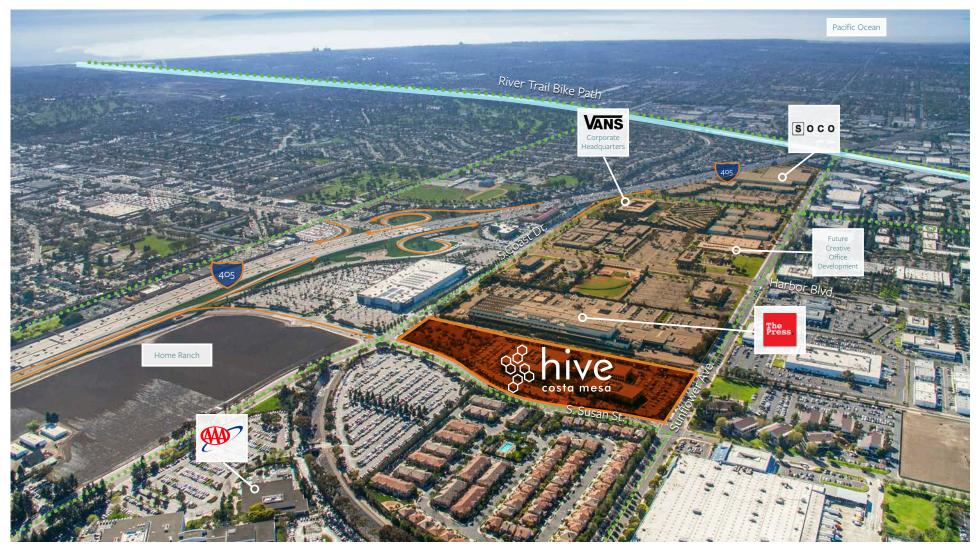

## NEIGHBORHOOD

HIVE is located in the midst of a hub of creative companies, attracted by the energy of an emerging market where commerce and the southern California lifestyle converge. Newport Beach and Huntington Beach are less than twenty minutes away. With immediate access to primary corridors that connect you to John Wayne Airport—a mere ten minutes away—the business engines of Los Angeles and San Diego are within easy reach.