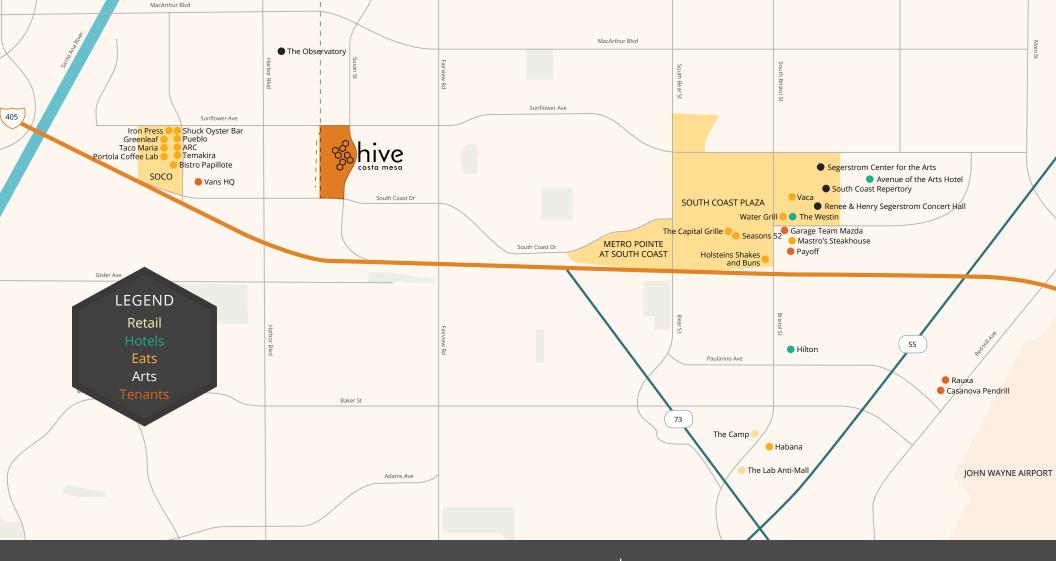

## NEIGHBORHOOD

HIVE is located in the midst of a hub of creative companies, attracted by the energy of an emerging market where commerce and the southern California lifestyle converge. Newport Beach and Huntington Beach are less than twenty minutes away. With immediate access to primary corridors that connect you to John Wayne Airport—a mere ten minutes away—the business engines of Los Angeles and San Diego are within easy reach.