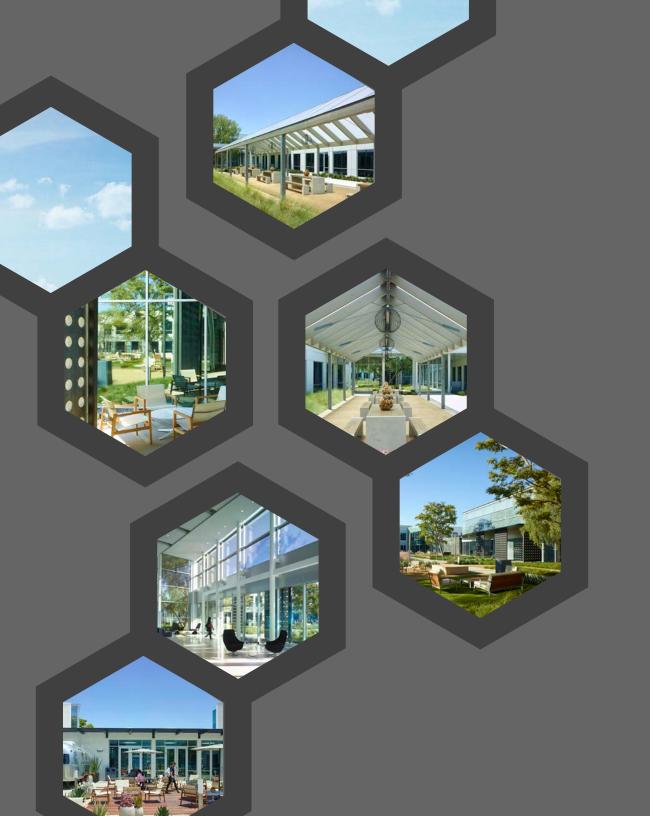

Striking architecture. A beautiful and restorative landscape. Amenities that reflect a spirit of community and a commitment to well-being. HIVE offers a mix of engaging elements geared to creative work cultures, including a state-of-the-art conference center designed to make a client presentation or team-building program a success. To enhance the conference space, overhead roll-up doors allow access to attractive courtyards.

At HIVE, anything becomes possible.

- Entry CourtyardInformal Meeting Area
- 2 Sunken Outdoor Conference Room
- Glass BarnIndoor/Outdoor Work Space
- Espresso Bar & Lounge + Community Courtyard

- 5 Food Trucks
- 6 Building Amenities
  - Conference Center
  - Gym
  - Zagster Bikes