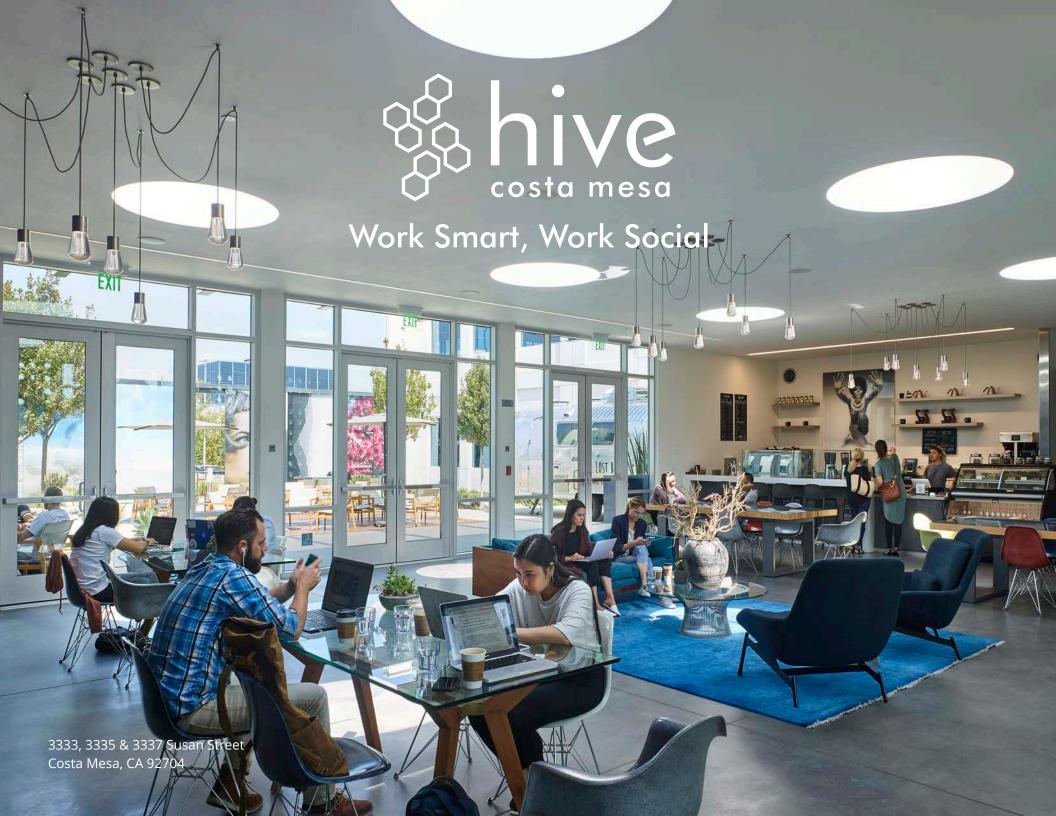

3333, 3335 & 3337 Susan Street Costa Mesa

**Break Some Barriers** 

HIVE, located at 3333, 3335 & 3337 Susan Street in Costa Mesa, is a 190,000 square foot indoor/outdoor creative office campus redesigned for the way people work today with an inspiring, amenity-rich environment.

Striking architecture. A beautiful and restorative landscape. Amenities that reflect a spirit of community and a commitment to well-being. HIVE offers a mix of engaging elements geared to creative work cultures, including a state-of-the-art conference center designed to make a client presentation or team-building program a success. To enhance the conference space, overhead roll-up doors allow access to attractive courtyards.