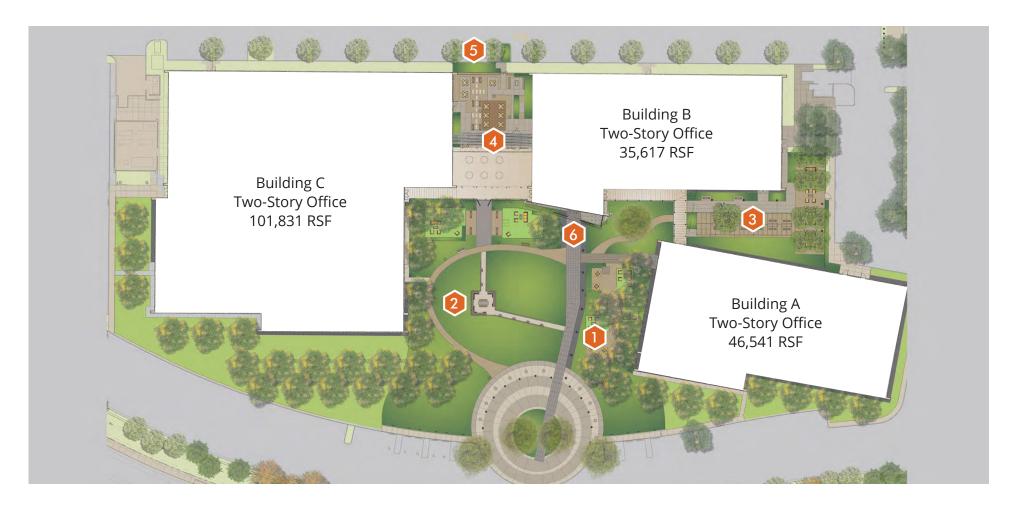

At HIVE, anything becomes possible.

- Entry CourtyardInformal Meeting Area
- 2 Sunken Outdoor Conference Room
- Glass BarnIndoor/Outdoor Work Space
- Espresso Bar & Lounge + Community Courtyard

- 5 Food Trucks
- 6 Building Amenities
  - Conference Center
  - Gym
  - Zagster Bikes