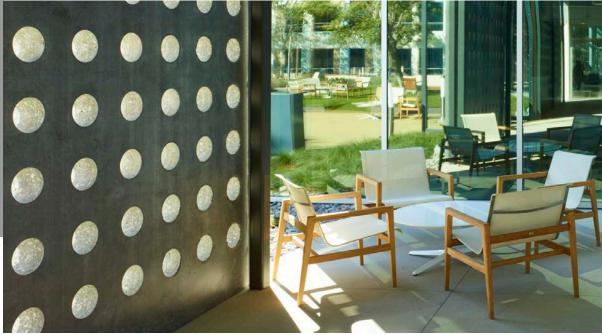

Striking architecture. A beautiful and restorative landscape. Amenities that reflect a spirit of community and a commitment to well-being. HIVE offers a mix of engaging elements geared to creative work cultures, including a state-of-the-art conference center designed to make a client presentation or team-building program a success. To enhance the conference space, overhead roll-up doors allow access to attractive courtyards.

At HIVE, anything becomes possible.

- Entry CourtyardInformal Meeting Area
- 2 Sunken Outdoor Conference Room
- Glass BarnIndoor/Outdoor Work Space
- Espresso Bar & Lounge + Community Courtyard

- 5 Food Trucks
- 6 Building Amenities
  - Conference Center
  - Gym
  - Zagster Bikes