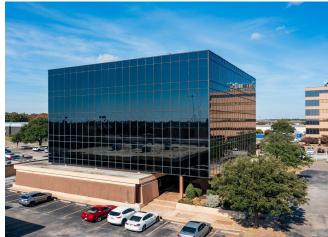

# **Spectrum Business Building**

235 NE Loop 820, Hurst, TX 76053

Marco Carrera
Talley Rents
227 Loop 820 Blvd, Suite 300, Hurst, TX 76053
marco@yardelle.com
(817) 616-1211

| Rental Rate:            | \$14.50 - \$16.50 /SF/YR |
|-------------------------|--------------------------|
| Property Type:          | Office                   |
| Building Class:         | В                        |
| Rentable Building Area: | 38,901 SF                |
| Year Built:             | 1974                     |
| Walk Score ®:           | 41 (Car-Dependent)       |
| Rental Rate Mo:         | \$1.38 /SF/MO            |

### 235 NE Loop 820, Hurst, TX 76053

Favored by tenants, highly suitable updated move-in ready offices. Prominent 5-story building, newly remodeled & beautifully landscaped with large mature trees and seasonal flowers. UPDATED ROOF! Janitorial 5 days a week. Ample free parking. On-site management & maintenance, local owners, 24 hour Access. New Spectrum Fast Speed Fiber-Optics Internet/TV in building. Newly installed central heat / ac unit with multiple climate controls in suite. Across from North East Mall, near DFW Intl. Airport, between Ft. Worth & Dallas on Interstate Hwy Loop 820 between Hwy 183 & Hwy 121. Listed lease rate plus proportional share of electrical cost.