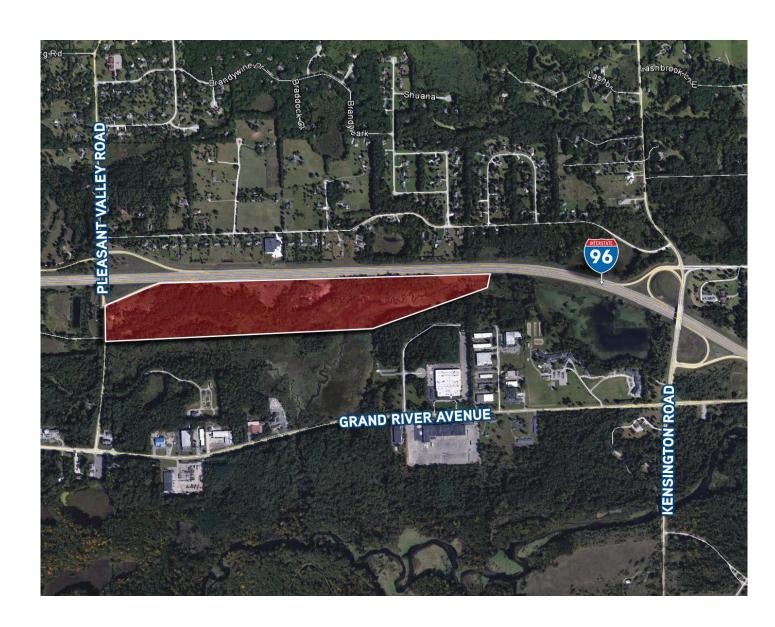

| 20"                  |
| REAR                                  | 50'                  |
| PARKING SETBACKS                      |                      |
| FRONT                                 | 60,•                 |
| SIDE/REAR                             | 10"                  |
| *MSITOR PARKING                       | MAY BE REDUCED TO 40 |
| BUILDING & LOT C                      | OVERAGE              |
| MAX. BUILDING HEIGHT                  | 40"                  |
| MAX. BUILDING STORIES                 | 4                    |
| MAX. LOT COVERAGE                     | 50%                  |

Colliers Detroit, 400 W 4<sup>th</sup> Street, Suite 350 Royal Oak, MI 48067 www.colliers.com/detroit



## **Pleasant Valley Road | Brighton, Michigan**



## Aerial



## Pleasant Valley Road | Brighton, Michigan



## **Location Map**





Paul Gobeille Direct | +1 248 226 1684 paul.gobeille@colliers.com



Eric Rudland Direct | +1 734 769 5012 eric.rudland@colliers.com