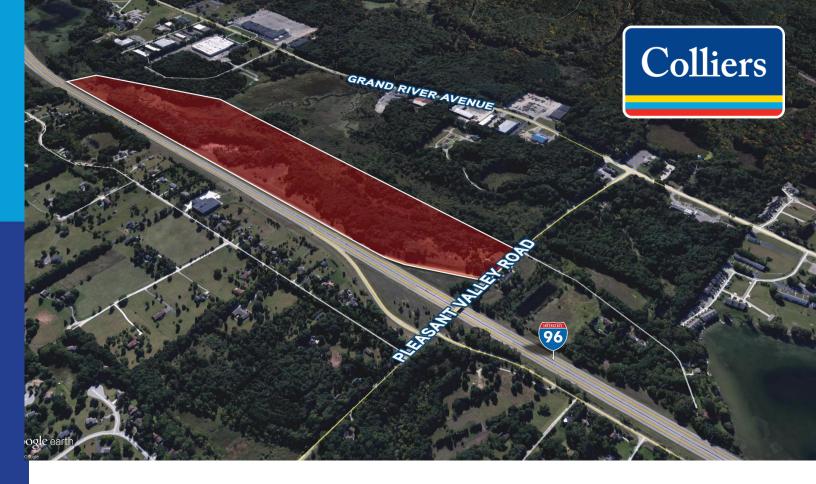

# For Sale

62.45 Acres Industrial Land • Property Highlights

# Pleasant Valley Road | Brighton, Michigan

- Owner Will Build-to-Suit
- Zoned Industrial/Possible Residential
- Municipal Sewer
- Wooded Setting With Many Possible Building Options
- Approximately 4,899 linear feet on I-96
- Minutes From Island Lake State Recreation Area
- Sale Price: \$1,350,000.00