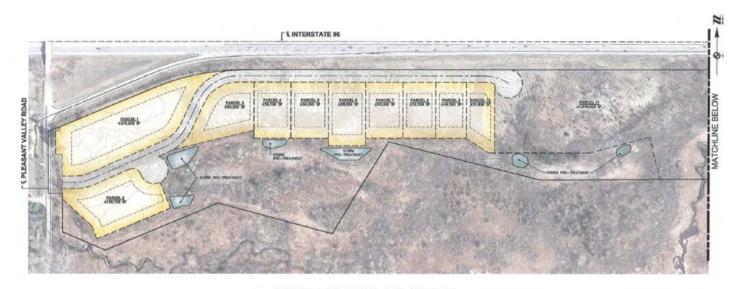

#### Concept Plan and Site Data

#### SITE DATA BLOCK

| PARCEL DATA                           |                      |
|---------------------------------------|----------------------|
| SITE ZONING                           | I-1 (INDUSTRIAL)     |
| LOT REQUIREMEN                        | TS                   |
| MINIMUM LOT AREA<br>MINIMUM LOT WIDTH | 40,000 SF<br>150'    |
| SETBACKS                              |                      |
| BUILDING SETBACKS                     |                      |
| FRONT                                 | 60'                  |
| SIDE                                  | 20"                  |
| REAR                                  | 50'                  |
| PARKING SETBACKS                      |                      |
| FRONT                                 | 60,•                 |
| SIDE/REAR                             | 10"                  |
| *MSITOR PARKING                       | MAY BE REDUCED TO 40 |
| BUILDING & LOT C                      | OVERAGE              |
| MAX. BUILDING HEIGHT                  | 40"                  |
| MAX. BUILDING STORIES                 | 4                    |
| MAX. LOT COVERAGE                     | 50%                  |