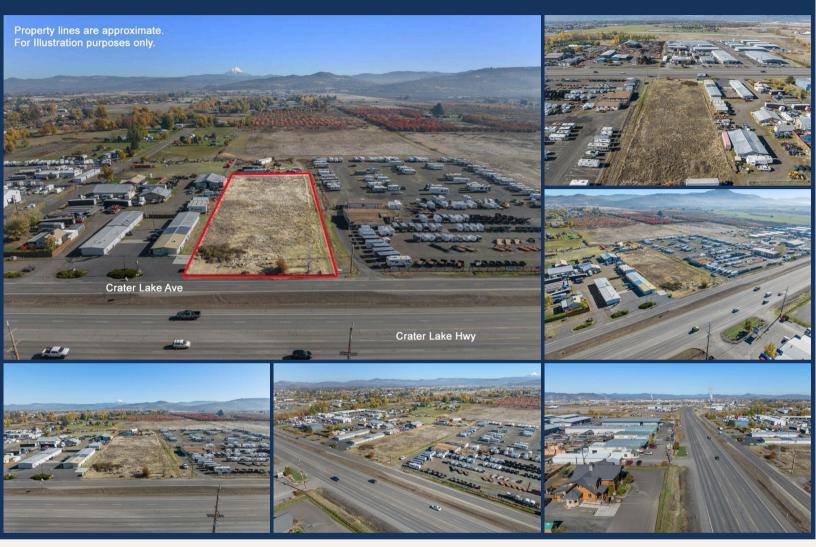

## 6348 CRATER LAKE HIGHWAY MEDFORD, OREGON

**OFFERED FOR: \$845,000** 

2 ACRES

ZONED GC- GENERAL COMMERCIAL

HIGHWAY FRONTAGE

Excellent location with high visibility and traffic counts. Approximately 185' of Crater Lake Highway frontage. This parcel is level/flat and in a prime and busy location across from Garrisons Furniture and Homestead Log Homes. Easy access off Highway 62 and between major intersections of Rogue Valley Expressway and Vilas Road. Zoned GC - General Commercial with many uses such as mini-storage, hotel/motel, office building, retail services, restaurant, warehouse, wholesale, auto or RV sale. Unverified data indicates parcel is approximately 470' deep and can possibly be divided. Buyer to check with county for complete and correct zoning usage and potential to divide. All information is deemed reliable, but buyer is to do own due diligence and verify all information.