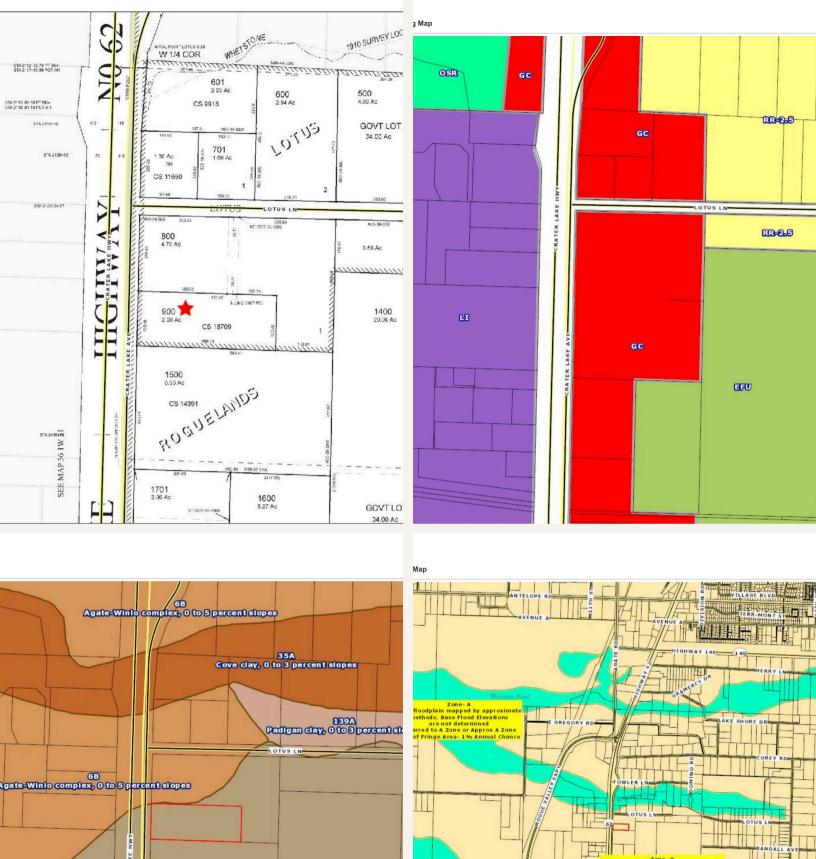

## 6348 CRATER LAKE HIGHWAY MEDFORD, OREGON

**OFFERED FOR: \$845,000** 

2 ACRES

ZONED GC- GENERAL COMMERCIAL

HIGHWAY FRONTAGE

Excellent location with high visibility and traffic counts. Approximately 185' of Crater Lake Highway frontage. This parcel is level/flat and in a prime and busy location across from Garrisons Furniture and Homestead Log Homes. Easy access off Highway 62 and between major intersections of Rogue Valley Expressway and Vilas Road. Zoned GC - General Commercial with many uses such as mini-storage, hotel/motel, office building, retail services, restaurant, warehouse, wholesale, auto or RV sale. Unverified data indicates parcel is approximately 470' deep and can possibly be divided. Buyer to check with county for complete and correct zoning usage and potential to divide. All information is deemed reliable, but buyer is to do own due diligence and verify all information.