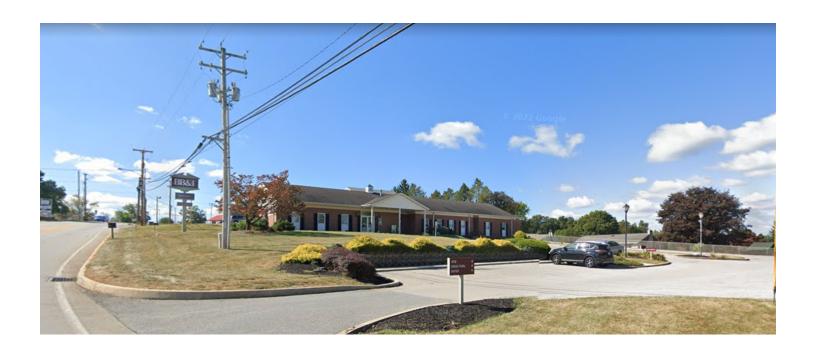

#### PROPERTY OVERVIEW

4,790 SF former bank with a drive-thru available for sale. Located on N. Main Street in Loganville, PA with high visibility, minutes from I-83 and situated among national retailers.

# PROPERTY HIGHLIGHTS

- 4,790 SF commercial building
- Owner/user
- Investment property
- Free standing
- · Former bank with drive-thru
- High visibility
- Minutes from I-83
- Nearby neighbors; Rutters, Momma's Pizza, Dollar General and Loganville Elementary
- N. Main Street Average Traffic Count: 7,000 VPD both directions