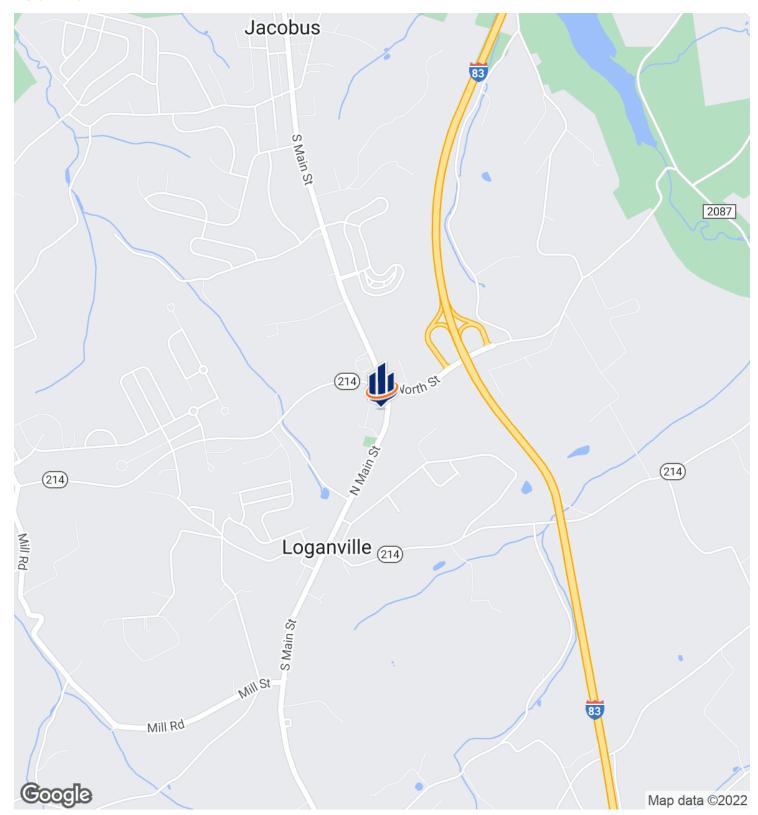

G:           | Commercial                      |
| TRAFFIC<br>COUNT: | 7,000                           |
| APN:              | 75-000-03-<br>0015-00-<br>00000 |

#### PROPERTY OVERVIEW

4,790 SF former bank with a drive-thru available for sale. Located on N. Main Street in Loganville, PA with high visibility, minutes from I-83 and situated among national retailers.

# PROPERTY HIGHLIGHTS

- 4,790 SF commercial building
- Owner/user
- Investment property
- Free standing
- · Former bank with drive-thru
- High visibility
- Minutes from I-83
- Nearby neighbors; Rutters, Momma's Pizza, Dollar General and Loganville Elementary
- N. Main Street Average Traffic Count: 7,000 VPD both directions

## KAREN NEIDERER

O: 717.737.2422 x1004 | C: 717.891.7962

karen.neiderer@svn.com

# **LOCATION MAP**



## KAREN NEIDERER

O: 717.737.2422 x1004 | C: 717.891.7962

karen.neiderer@svn.com

## **DEMOGRAPHICS MAP & REPORT**



| POPULATION                            | 3 MILES              | 5 MILES               | 10 MILES           |
|---------------------------------------|----------------------|-----------------------|--------------------|
| TOTAL POPULATION                      | 9,021                | 31,863                | 207,127            |
| AVERAGE AGE                           | 42.6                 | 43.4                  | 39.9               |
| AVERAGE AGE (MALE)                    | 40.7                 | 41.8                  | 38.4               |
| AVERAGE AGE (FEMALE)                  | 43.3                 | 44.7                  | 41.5               |
|