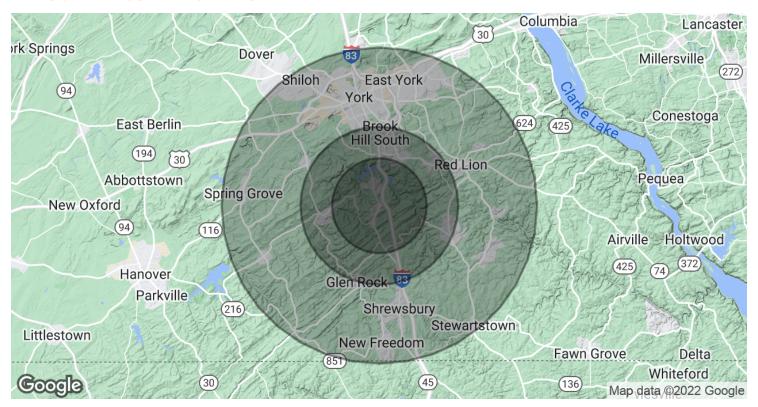

## **DEMOGRAPHICS MAP & REPORT**

| POPULATION                            | 3 MILES              | 5 MILES               | 10 MILES           |
|---------------------------------------|----------------------|-----------------------|--------------------|
| TOTAL POPULATION                      | 9,021                | 31,863                | 207,127            |
| AVERAGE AGE                           | 42.6                 | 43.4                  | 39.9               |
| AVERAGE AGE (MALE)                    | 40.7                 | 41.8                  | 38.4               |
| AVERAGE AGE (FEMALE)                  | 43.3                 | 44.7                  | 41.5               |
|                                       |                      |                       |                    |
|                                       |                      |                       |                    |
| HOUSEHOLDS & INCOME                   | 3 MILES              | 5 MILES               | 10 MILES           |
| HOUSEHOLDS & INCOME  TOTAL HOUSEHOLDS | <b>3 MILES</b> 3,571 | <b>5 MILES</b> 13,420 | 10 MILES<br>84,718 |
|                                       |                      |                       |                    |
| TOTAL HOUSEHOLDS                      | 3,571                | 13,420                | 84,718             |

<sup>\*</sup> Demographic data derived from 2020 ACS - US Census