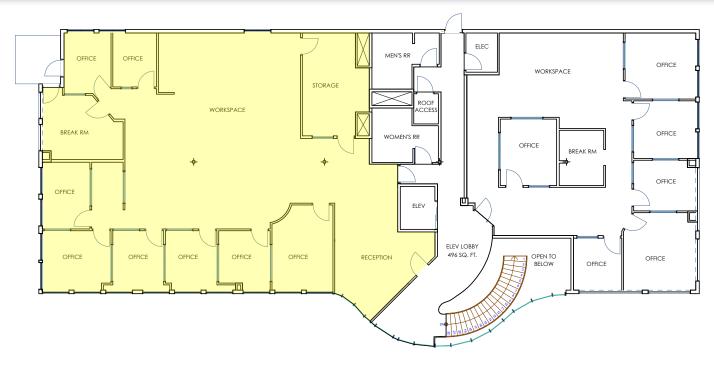

### **PROPERTY DETAILS**

**Suite 202:** 3.833 SF

**Lease Rate:** \$1.75/SF/Mo. NNN

**CAMs:** 2024 Est. at \$1.03/SF/Mo.

(includes utilities)

**Bldg. Size:** 11,706 SF

**Zoning:** Commercial Business (CB)

**Parking:** 44 onsite spaces plus street

#### **HIGHLIGHTS**

- Eight private offices, break room, reception, storage room, and open bullpen area
- New carpet, paint and LED lighting
- Prominent monument signage available
- Common area restrooms and elevator to second floor
- Fiber Optic available