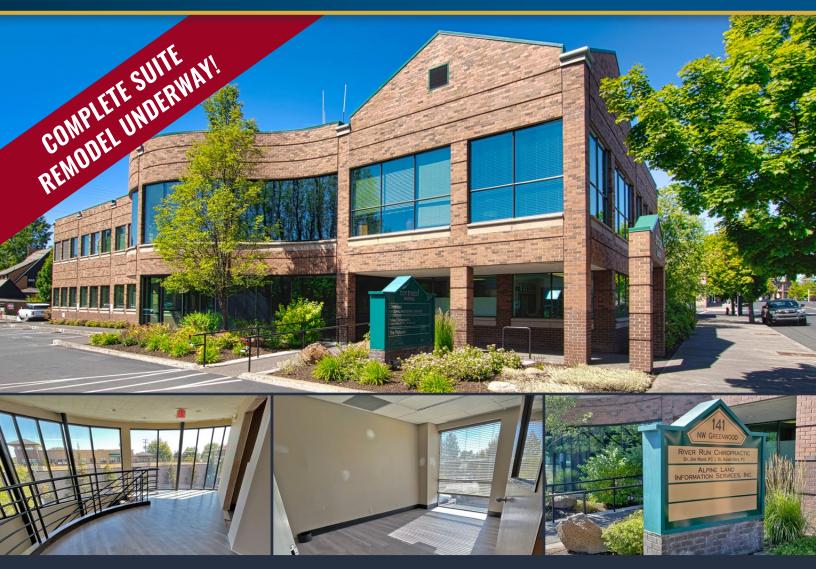

## FOR LEASE

3,833 SF | \$1.75/SF/MO. NNN

# Class A Downtown Office Space with Excellent Parking

141 NW Greenwood Ave., Suite 202, Bend, OR 97703

#### **HIGHLIGHTS**

- Eight private offices, break room, reception, storage room, and open bullpen area
- New carpet, paint and LED lighting
- Prominent monument signage available
- Common area restrooms and elevator to second floor
- Fiber Optic available