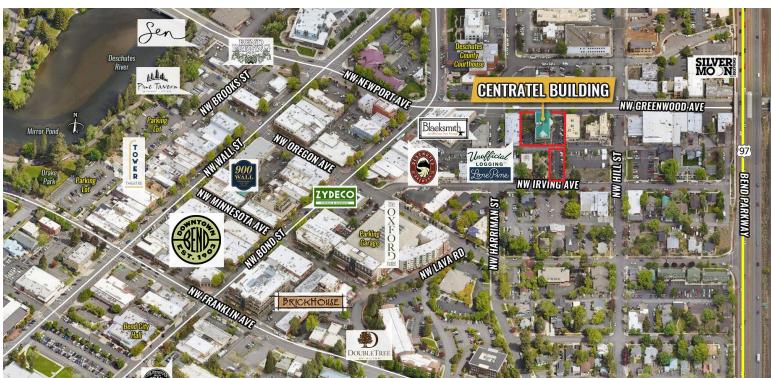

# Class A Downtown Office Space with Excellent Parking

141 NW Greenwood Ave., Suite 202, Bend, OR 97703

# Class A Downtown Office Space with Excellent Parking

141 NW Greenwood Ave., Suite 202, Bend, OR 97703

Brokers are licensed in the state of Oregon. This information has been furnished from sources we deem reliable, but for which we assume no liability. This is an exclusive listing. The information contained herein is given in confidence with the understanding that all negotiations pertaining to this property be handled through Compass Commercial Real Estate Services. All measurements are approximate.