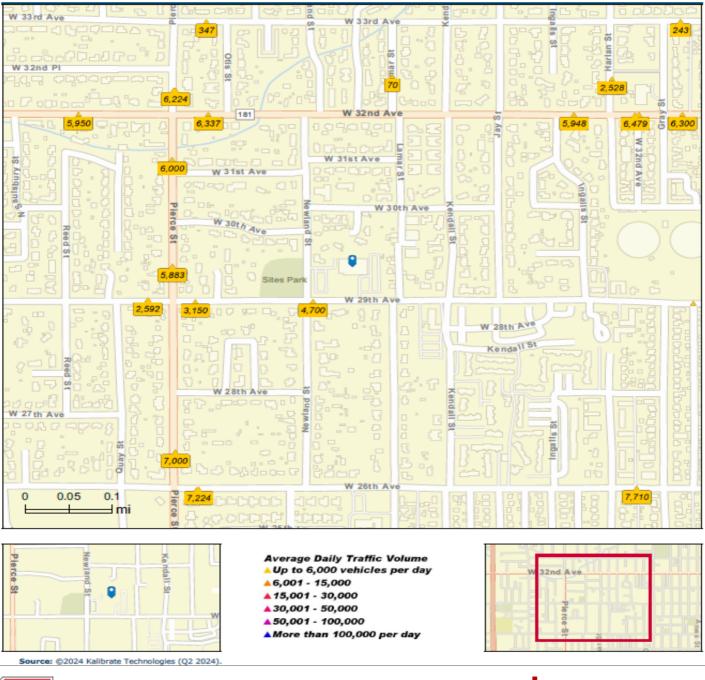

e  | 15-mile |
|------------------------------------------|--------------|--------------|----------|---------|
| Median Household Income (18              | \$82,436     | \$85,216     | \$85,390 |         |
| Source: U.S. Census Bureau, 2018-2022 Ar | merican Comm | unity Survey |          |         |
| Population                               |              |              |          |         |
|                                          | 5-mile       | 10-mile      | 15-mile  |         |

2020 Household Population 2024 Household Population

COMMERCIAL

ΚW

| 5-mile  | 10-mile | 15-mile   |
|---------|---------|-----------|
| 262,650 | 946,827 | 1,739,970 |
| 273,733 | 964,447 | 1,763,152 |

Source: U.S. Census Bureau. U.S. Census Bureau 2020 decennial Census data.

## **Traffic Count**