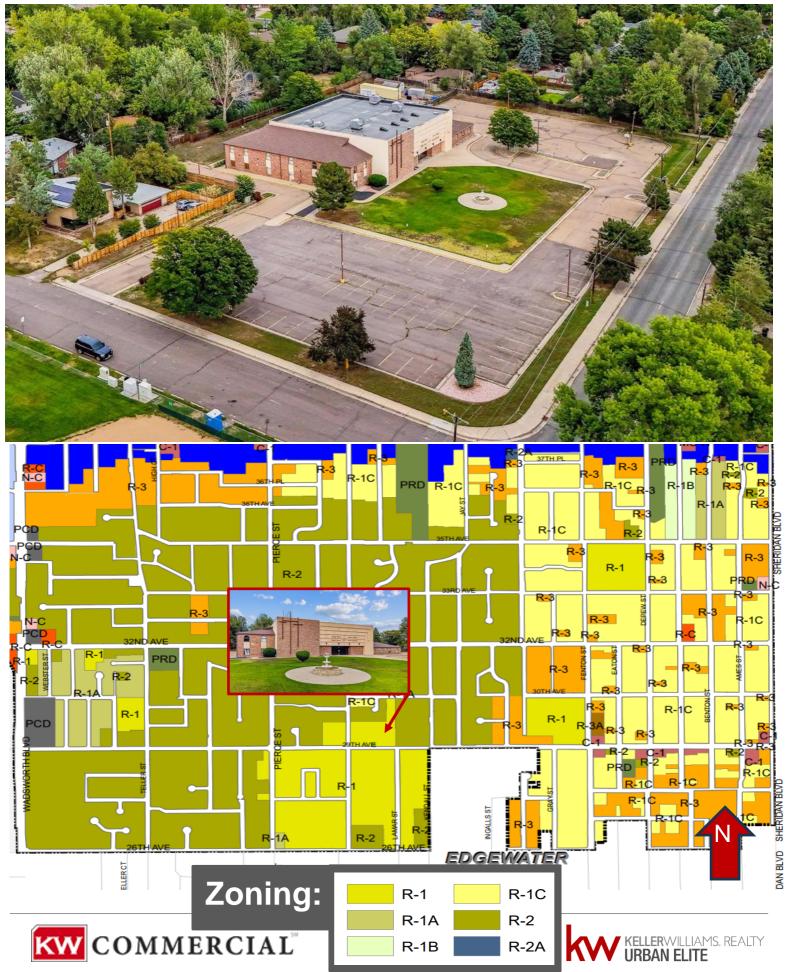

# Wheat Ridge, Colorado 6475 W 29<sup>th</sup> Avenue, Wheat Ridge, CO 80214

Aerial & Zoning

# Property Summary

| Building Size | e 26,722 SF          |
|---------------|----------------------|
| Lot Size      | 138,884 SF           |
| Building      | Stand Alone          |
| Year Built    | 1982                 |
| Roof          | Composite & Membrane |
| Zoning        | R-1                  |
| Parking       | 130+                 |