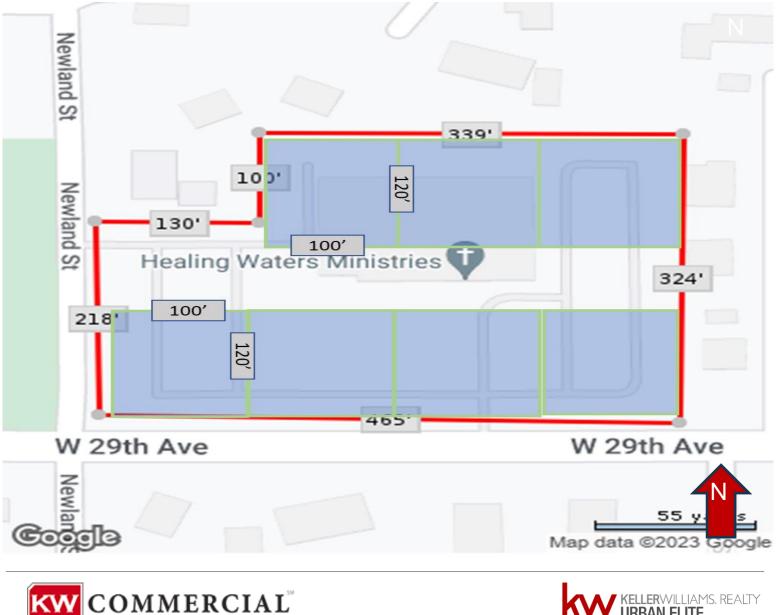

e Yard<br>Setback <sup>(b)</sup> | Minimum<br>Rear Yard<br>Setback <sup>(b)</sup> |
|------------------------|--------------------------------|----------------------------------|---------------------------------|---------------------|-------------------------|----------------------------------------------------|------------------------------------------------|------------------------------------------------|
| Principal<br>Buildings | Single<br>detached<br>dwelling | 35'                              | 25%                             | 12,500 sf           | 100'                    | 30' <sup>(c)</sup>                                 | 15'                                            | 15'                                            |

## Potential Residential Layout - Estimate of 7 Residents





#### Wheat Ridge, Colorado

6475 W 29th Avenue, Wheat Ridge, CO 80214

#### Demographics

Income

|                                          |              | 5-mile       | 10-mile  | 15-mile |
|------------------------------------------|--------------|--------------|----------|---------|
| Median Household Income (18              | \$82,436     | \$85,216     | \$85,390 |         |
| Source: U.S. Census Bureau, 2018-2022 Ar | merican Comm | unity Survey |          |         |
| Population                               |              |              |          |         |
|                                          | 5-mile       | 10-mile      | 15-mile  |         |

2020 Household Population 2024 Household Population

COMMERCIAL

ΚW

| 5-mile  | 10-mile | 15-mile   |
|---------|-------